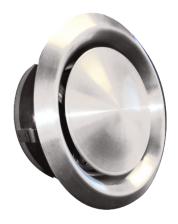

## **MANROSE DESIGNER CEILING DIFFUSERS**

## STAINLESS STEEL

| Colour    | Order Code                    |
|-----------|-------------------------------|
| Stainless | DCT2139                       |
| Stainless | DCT2140                       |
| Stainless | DCT2141                       |
| Stainless | DCT3026                       |
|           | Stainless Stainless Stainless |

High quality designer stainless steel finish - grade 304,
 Designed for internal extraction where a quality finish is required.

| Duct Size<br>(mm) | Face Size<br>(mm) | Spigot Diameter (mm) | Spigot Length<br>(mm) | Cut-Out Size<br>(mm) |
|-------------------|-------------------|----------------------|-----------------------|----------------------|
| 100               | 140               | 97                   | 52                    | 105                  |
| 125               | 172               | 120                  | 52                    | 130                  |
| 150               | 220               | 145                  | 62                    | 150                  |

Designer Ceiling Diffuser