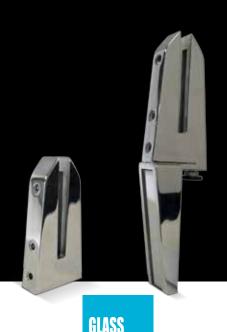

Our products help create a clear vision for balustrade, staircase, pool fence and glass fence solutions.

The patented design of Glass Vice® Products significantly reduce the installation time, as no holes are required in the glass, making it an extremely cost effective frameless glass solution.