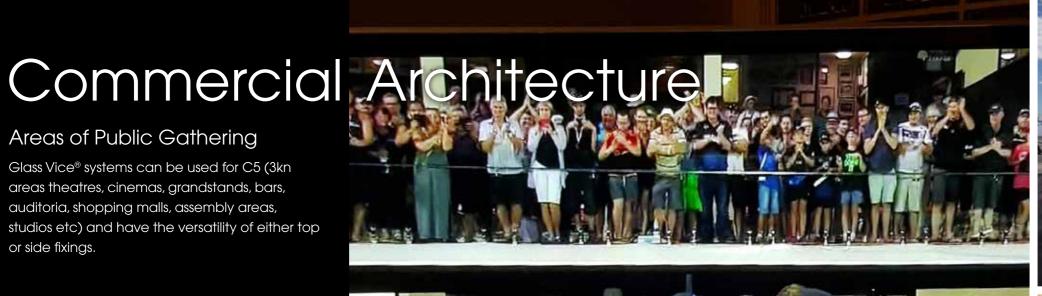

## Areas of Public Gathering

Glass Vice® systems can be used for C5 (3kn areas theatres, cinemas, grandstands, bars, auditoria, shopping malls, assembly areas, studios etc) and have the versatility of either top or side fixings.