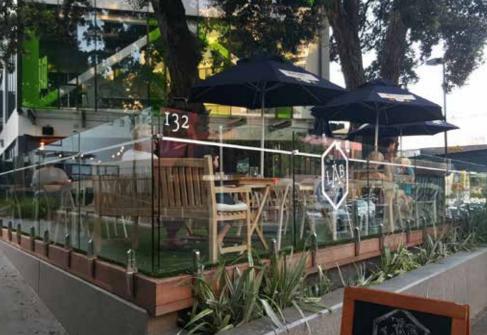

## Areas of Public Gathering

Glass Vice® systems can be used for C5 (3kn areas theatres, cinemas, grandstands, bars, auditoria, shopping malls, assembly areas, studios etc) and have the versatility of either top or side fixings.