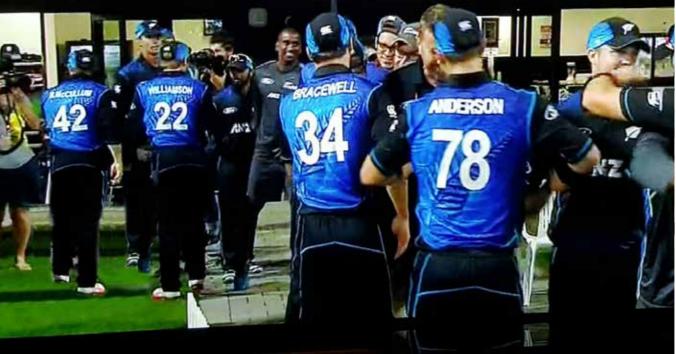

## Areas of Public Gathering

Glass Vice® systems can be used for C5 (3kn areas theatres, cinemas, grandstands, bars, auditoria, shopping malls, assembly areas, studios etc) and have the versatility of either top or side fixings.