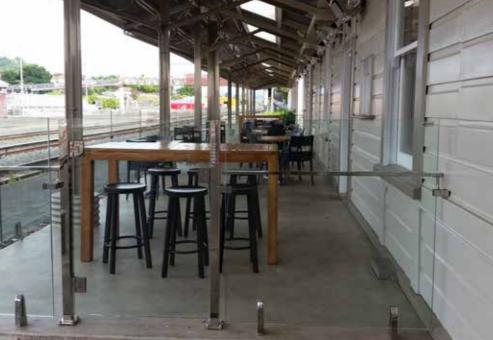

Glass Vice® commercial balustrade systems for C1/C2 (1.5kn areas with tables of fixed seating adjacent to a balustrade). C3 (0.75kn areas without obstacles for moving people and not susceptible to over crowding.)

Stairs, landings, external balconies, edges of roofs etc.