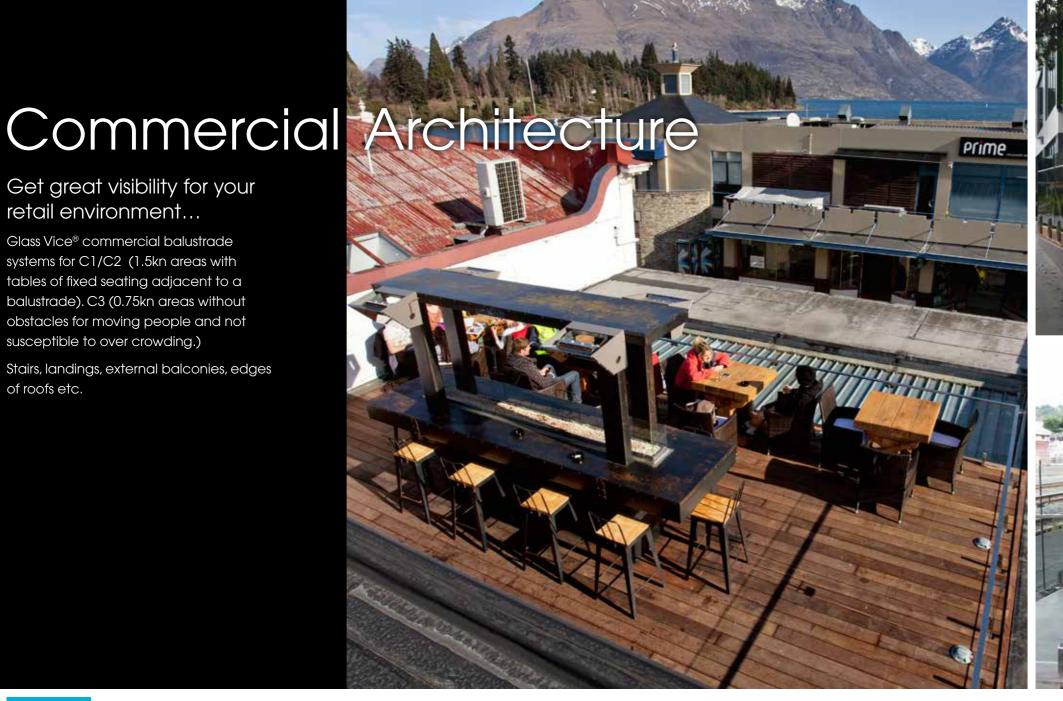

New Zealand Patent 570225 AU2012101233 US8500110 © Copyright 2007 G.V.H.L Glass Vice® Glass clamp Testing of Glass Balustrades to AS/NZS 1170.0/1170.1 and 1170.2

Get great visibility for your retail environment...

Glass Vice® commercial balustrade systems for C1/C2 (1.5kn areas with tables of fixed seating adjacent to a balustrade). C3 (0.75kn areas without obstacles for moving people and not susceptible to over crowding.)

Stairs, landings, external balconies, edges of roofs etc.