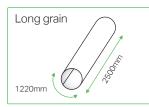

# **Bendy Ply** Poplar

Flexible Poplar plywood used to give shape and form to your projects. Plytech Bendy Ply is a 3 ply panel available in either long or cross grain configuration.

### SCOPE OF USE

Ideal for curved stair stringers. Marine construction such as around fly bridges and internal tight radiuses. Furniture, interior fittings, posts and columns. Curved wall and ceiling design.

### DIMENSIONS

2500 x 1220mm / 1220 x 2500mm - 5mm, 7mm.





## **RECOMMENDATIONS FOR USE:**

PERFORMANCE

- ISO 9001

- PEFC Certified.

## **TECHNICAL SPECIFICATIONS**









## PLYTECH SHOWROOM

26 Business Parade North, PO Box 204-070, Highbrook, Auckland 2161, New Zealand. Phone: 09 573 5016, Fax: 09 573 5035

### sales@plytech.co.nz

While every endeavour has been made to ensure that all information contained in this product sheet is accurate, it is intended to be used as a guide line only. We reserve the right to amend specifications without notice. Product Warranty is as per our Standard Terms and Conditions of Trade.