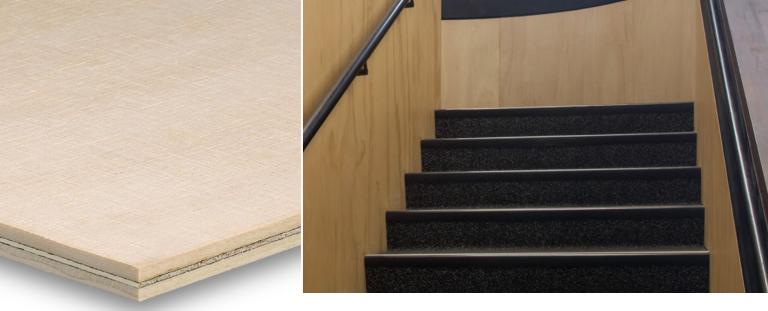

# **Bendy Ply** Poplar

Flexible Poplar plywood used to give shape and form to your projects. Plytech Bendy Ply is a 3 ply panel available in either long or cross grain configuration.

### SCOPE OF USE

Ideal for curved stair stringers. Marine construction such as around fly bridges and internal tight radiuses. Furniture, interior fittings, posts and columns. Curved wall and ceiling design.