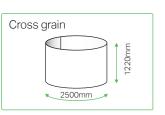

# **Bendy Ply** Poplar

Flexible Poplar plywood used to give shape and form to your projects. Plytech Bendy Ply is a 3 ply panel available in either long or cross grain configuration.

### SCOPE OF USE

Ideal for curved stair stringers. Marine construction such as around fly bridges and internal tight radiuses. Furniture, interior fittings, posts and columns. Curved wall and ceiling design.

### DIMENSIONS

2500 x 1220mm / 1220 x 2500mm - 5mm, 7mm.





## **RECOMMENDATIONS FOR USE:**

PERFORMANCE

- ISO 9001

- PEFC Certified.

## **TECHNICAL SPECIFICATIONS**









## PLYTECH SHOWROOM

26 Business Parade North, PO Box 204-070, Highbrook, Auckland 2161, New Zealand. Phone: 09 573 5016, Fax: 09 573 5035

### sales@plytech.co.nz

While every endeavour has been made to ensure that all information contained in this product sheet is accurate, it is intended to be used as a guide line only. We reserve the right to amend specifications without notice. Product Warranty is as per our Standard Terms and Conditions of Trade.