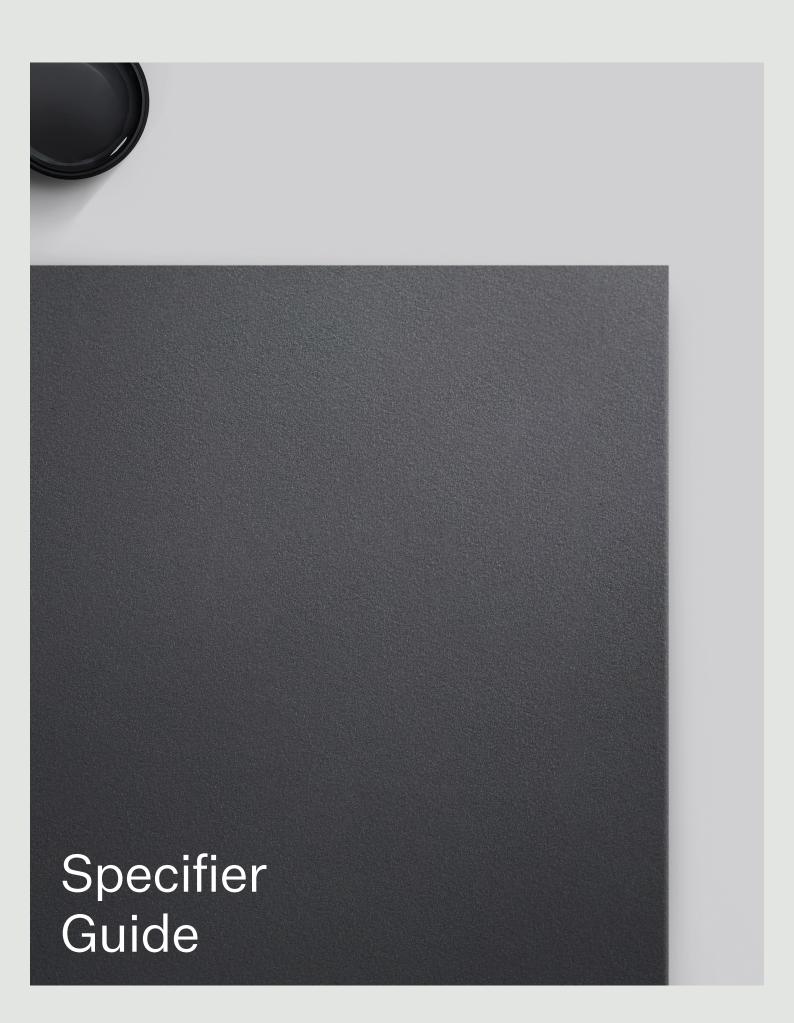

## Specifier Guide

COLORSTEEL® Matte is a premium product with a microwrinkle textured surface giving a unique matte appearance. Available in TidalDrift®, FlaxPod® and SnowStone<sup>TM</sup>, COLORSTEEL® Matte brings new depth and character to these distinctive COLORSTEEL® colours.

## **Product Details:**

- COLORSTEEL® Matte is ideal for roofing, cladding, fascia, rainwater goods and garage panel door applications.
- OCOLORSTEEL® Matte is available in a number of profiles including corrugated, tray and trapezoidal
- Available in three colours, TidalDrift® Matte, FlaxPod® Matte and SnowStone $^{\text{TM}}$  Matte.
- To ensure you always get the right COLORSTEEL® product, please specify as follows: Brand name + Product + Paint Colour + Finish (e.g. COLORSTEEL® MAXX® in FlaxPod® colour with a Matte finish.