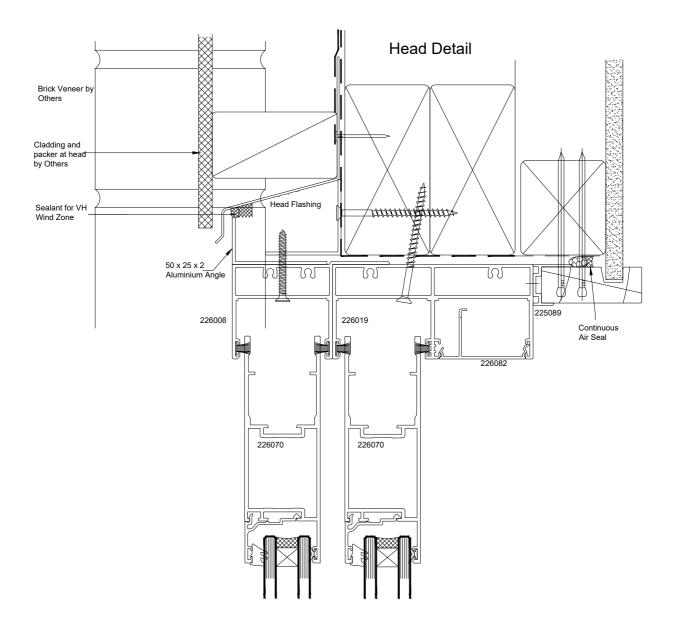

| © 2017 Altus NZ Ltd | Issue 5.0                                         | January 2017 | Scale 1:2 | ahp48_stackerdoor_cav_bvr_head06.dwg |
|---------------------|---------------------------------------------------|--------------|-----------|--------------------------------------|
|                     | Atlantic High Performance Suite (48mm Platform)   |              |           |                                      |
| fletcher            | Stacker Door - Cavity Fixed - Brick Veneer - Head |              |           |                                      |