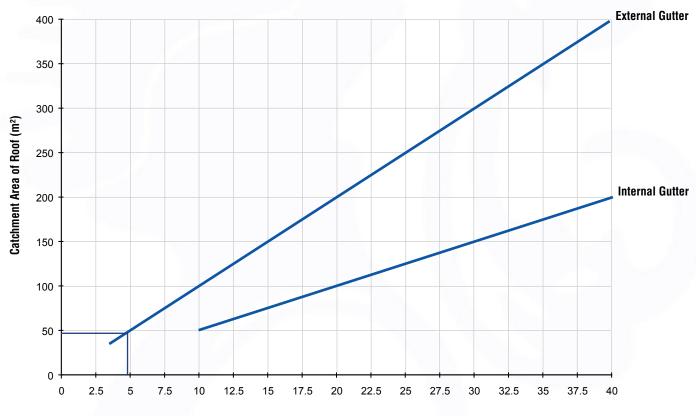

## **Catchment Area of Roof v Cross Sectional Area of Gutter**

Cross Sectional Area of Gutter (mm<sup>2</sup>) in 000's

Note: The graph is based on a rainfall intensity of 100mm / hour and roof pitches less than 10 degrees. For more information on roof catchment areas and the effect of gutter cross sectional areas download the document on Roof Drainage