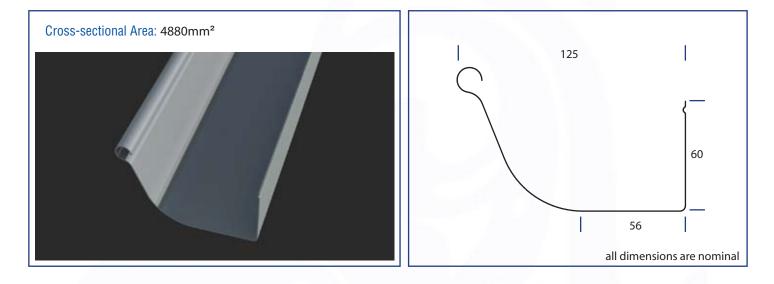

## **Quarter Round Gutter**

Metalcraft ROOFING 0800 ROOFNZ (0800 766369) Issue Date August 2008

Quarter Round Gutter is one of our most popular residential rainwater profiles. Whether you are renovating or involved in a new build, this profile will enhance the appearance of your home. The Quarter Round system uses concealed brackets and is compatible with Metalcraft Metalline Fascia or timber fascia. Quarter Round Gutter is available with overflow slots to prevent flooding from blockages, and snow straps are stocked to suit this profile if required. Quarter Round Gutter is available in Zincalume, Galvsteel, Colorsteel Endura and Colorsteel Maxx.