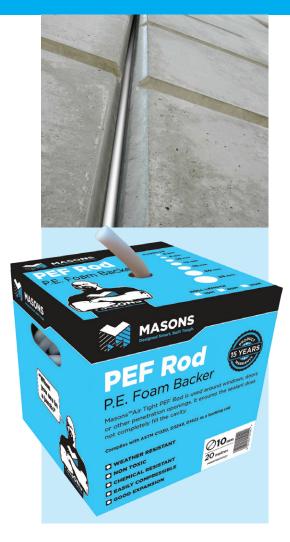

## **PEF Rod** P.E.F. Foam Backer

Masons<sup>™</sup> PEF Rod is a cylindrical flexible closed cell polyethylene material, available in various diameters from 6mm to 50mm.

## **Applications**

- Masons PEF Rod is used around windows, doors or other penetration openings. It ensures the sealant does not completely fill the cavity.
- Limits the amount and depth of the sealant applied into the joint.
- Acts as a bond break to allow joint movement without undue stress to sealant.
- Acts as a barrier to the flow of sealant through a joint.
- Will assist in providing an around the window frame and penetrations through walls.
- For use with pre-cast concrete slabs and joints between brick and masonry.

## **Physical Properties**

- Weather resistant
- No water absorption, closed cell
- Easy to install from dispenser box
- Wide range of sizes available
- Non toxic, odourless
- Resistant to most chemicals
- Easily compressible, good expansion
- Very light weight