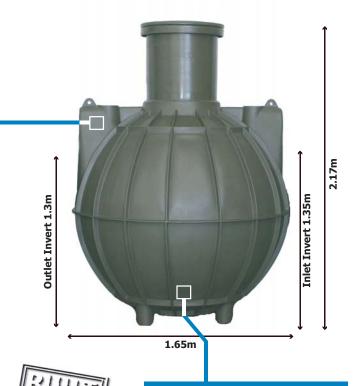

# Need a New Tank?

# **New Devan Septic Tanks**

Devan are New Zealand's leading water tank and septic tank specialists.

#### **BUILT TANK TOUGH**

- Compliant with AS/NZS1546.1:2008
  Septic Tank Standard
- Structurally designed and FEA tested
- World leading rotationally moulded design using specifically formulated below-ground material for increased strength
- Lightweight for easy transportation and installation
- Adjustable riser and easily accessible manhole
- 22mm lifting eyes allows an easy fit for certified shackles
- 15 year warranty

Outlet Invert 1.3m



## **D2100F**

- 2100 Litres
- 145kg
- 2 x Lifting Eyes



## **D3600F**

- 3600 Litres
- 245kg
- 4 x Lifting Eyes

Must be installed by a qualified plumber or drainlayer