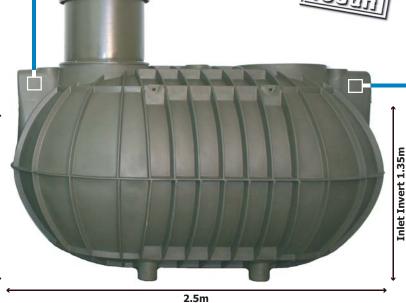

# Need a New Tank?

# **New Devan Septic Tanks**

Devan are New Zealand's leading water tank and septic tank specialists.

#### **BUILT TANK TOUGH**

- Compliant with AS/NZS1546.1:2008
  Septic Tank Standard
- Structurally designed and FEA tested
- World leading rotationally moulded design using specifically formulated below-ground material for increased strength
- Lightweight for easy transportation and installation
- Adjustable riser and easily accessible manhole
- 22mm lifting eyes allows an easy fit for certified shackles
- 15 year warranty

Outlet Invert 1.3m



## **D2100F**

- 2100 Litres
- 145kg
- 2 x Lifting Eyes



## **D3600F**

- 3600 Litres
- 245kg
- 4 x Lifting Eyes

Must be installed by a qualified plumber or drainlayer