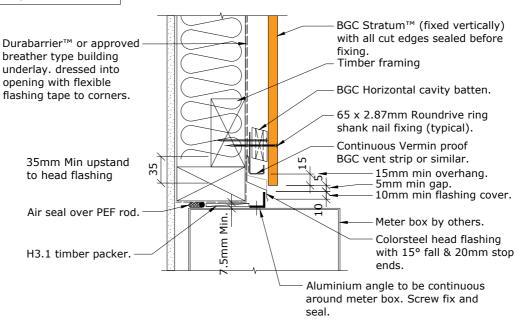

(Vertical Installation)

Meter Box Head Detail Cavity Construction

DATE May 2019

SCALE 1:5 @ A4

Meter Box Jamb Detail Cavity Construction

DATE May 2019

SCALE 1:5 @ A4