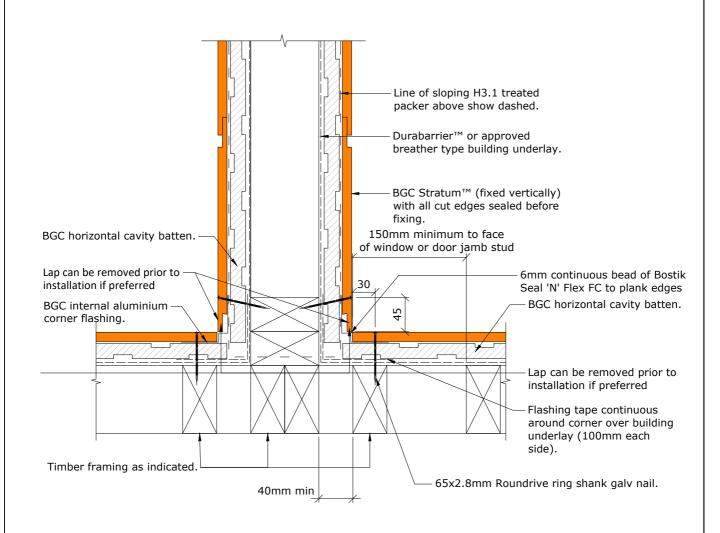

Refer to cladding fixing layout for all fixing types & spacing's

Note:

Z = Refer to NZBC E2 / AS1 Table 7 for flashing cover requirements

BGC Stratum™ and Stratum™ Duo PROFILE

(Vertical Installation)

**Enclosed Balustrade/Parapet Detail** DETAIL Cavity Construction