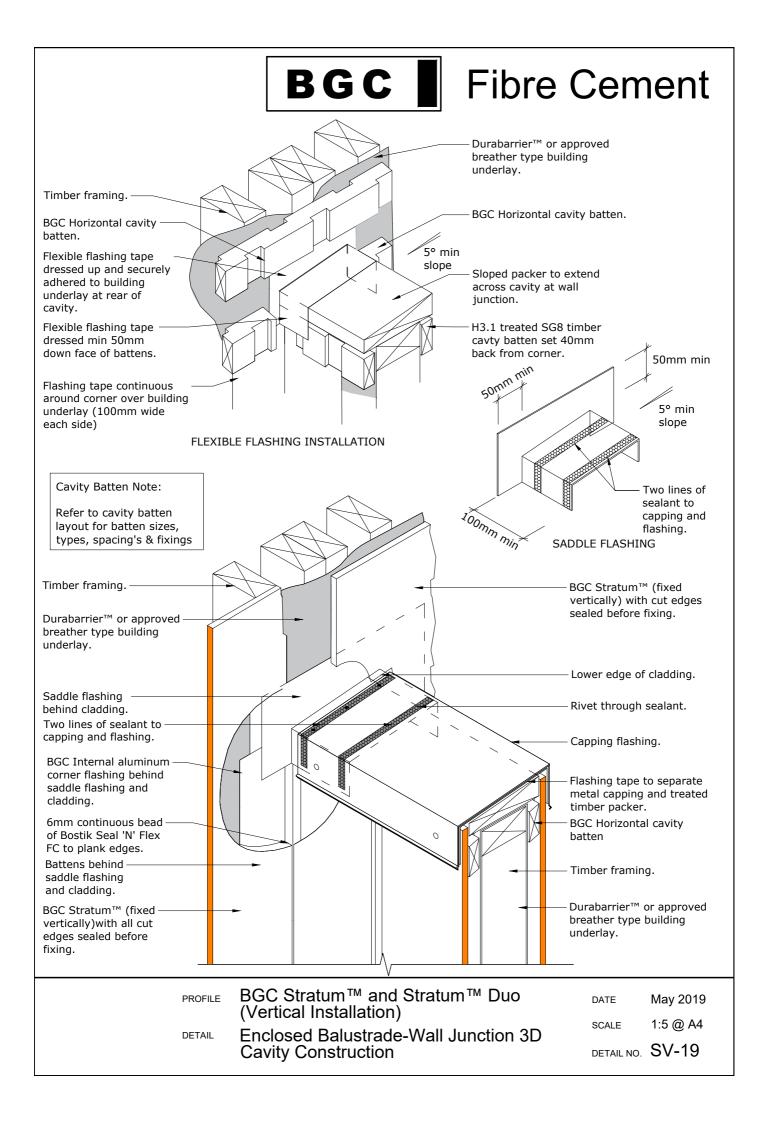

Refer to cladding fixing layout for all fixing types & spacing's

Note:

Z = Refer to NZBC E2 / AS1 Table 7 for flashing cover requirements

BGC Stratum™ and Stratum™ Duo PROFILE

(Vertical Installation)

**Enclosed Balustrade/Parapet Detail** DETAIL Cavity Construction

DATE May 2019

1:5 @ A4 SCALE

Cavity Batten Note:

Refer to cavity batten layout for batten sizes, types, spacing's & fixings

Cladding fixing note:

Refer to cladding fixing layout for all fixing types & spacing's

BGC Stratum™ and Stratum™ Duo (Vertical Installation) PROFILE

Enclosed Balustrade-Wall Junction Detail Cavity Construction DETAIL

DATE May 2019

SCALE 1:5 @ A4

BGC Stratum™ and Stratum™ Duo (Vertical Installation) PROFILE