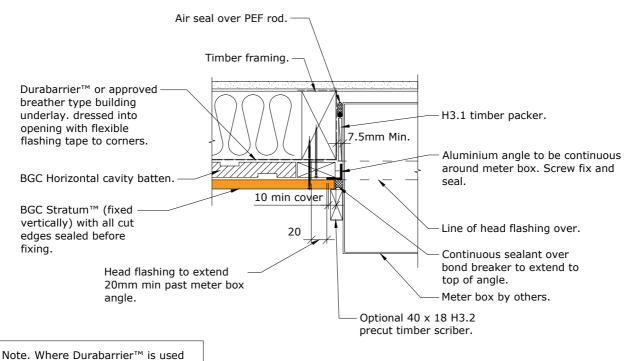

(Vertical Installation)

Meter Box Head Detail Cavity Construction

DATE May 2019

SCALE 1:5 @ A4

Meter Box Jamb Detail Cavity Construction

DATE May 2019

SCALE 1:5 @ A4