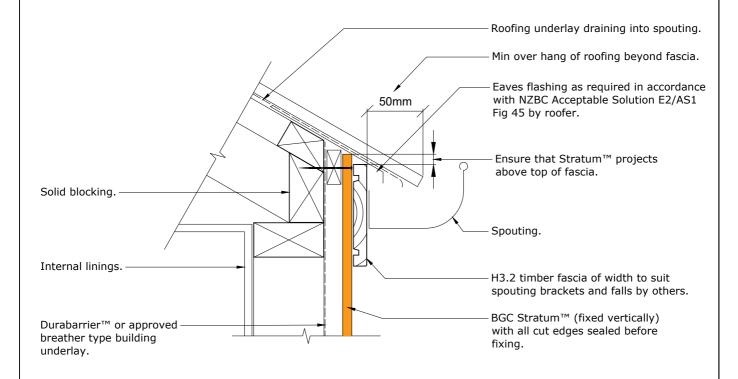

Window Sill Detail

May 2019 DATE

1:2 @ A4 **SCALE** 

BGC Stratum™ and Stratum™ Duo (Vertical Installation) PROFILE

Soffit Detail DETAIL

May 2019 DATE

1:2.5 @ A4 SCALE

BGC Stratum™ and Stratum™ Duo (Vertical Installation) PROFILE