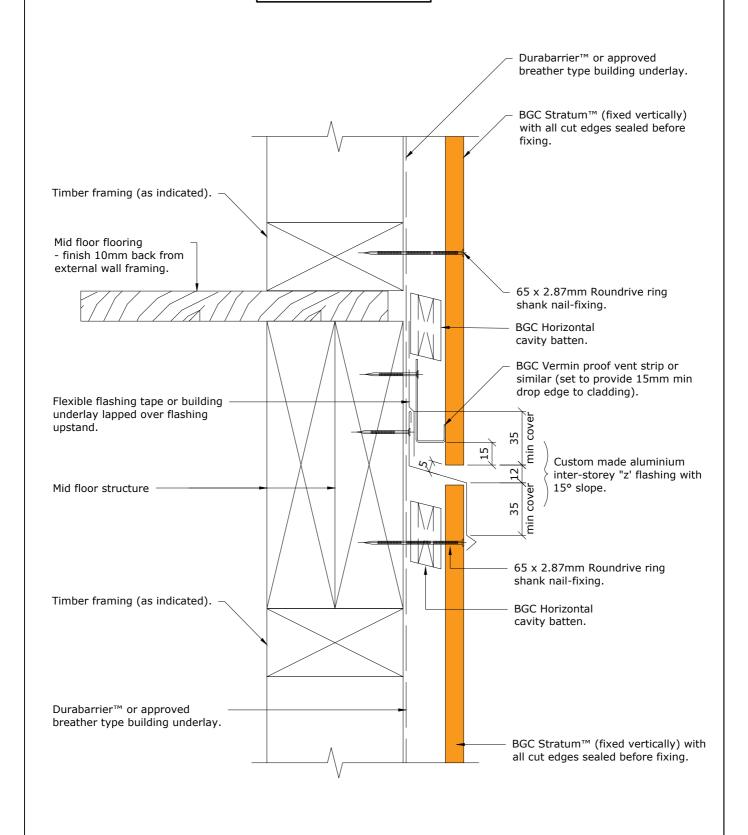

DETAIL Inter-storey Drainage Detail DATE May 2019

1:2.5 @ A4 SCALE

BGC Stratum™ and Stratum™ Duo (Vertical Installation) PROFILE

Plank Joint Detail (Longitudinal) DETAIL

DATE May 2019

1:2 @ A4 SCALE

Cavity Batten Note: