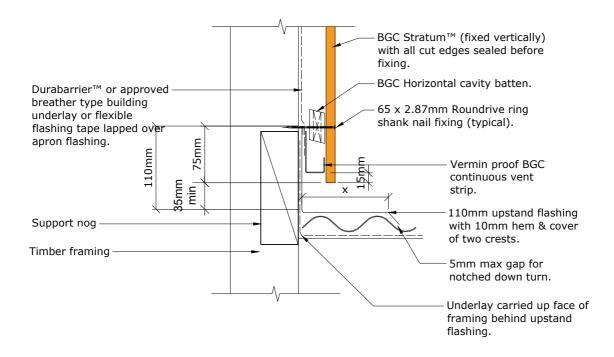

x = Refer to NZBC E2 / AS1 Table forflashing cover requirements

> BGC Stratum™ and Stratum™ Duo (Vertical Installation) PROFILE

Parallel Apron Flashing Detail Cavity Construction DETAIL

DETAIL NO. SV-23

May 2019 1:5 @ A4

DATE

SCALE

Cavity Batten Note:

Refer to cavity batten layout for batten sizes, types, spacing's & fixings

Cladding fixing note:

Refer to cladding fixing layout for all fixing types & spacing's

### Note:

x = Refer to NZBC E2 / AS1 Table for flashing cover requirements

PROFILE BGC Stratum™ and Stratum™ Duo

(Vertical Installation)

Transverse Apron Flashing Detail Cavity Construction

DETAIL NO. SV-24

May 2019

1:5 @ A4

DATE

**SCALE** 

Cavity Batten Note:

Refer to cavity batten layout for batten sizes, types, spacing's & fixings

Cladding fixing note:

Refer to cladding fixing layout for all fixing types & spacing's