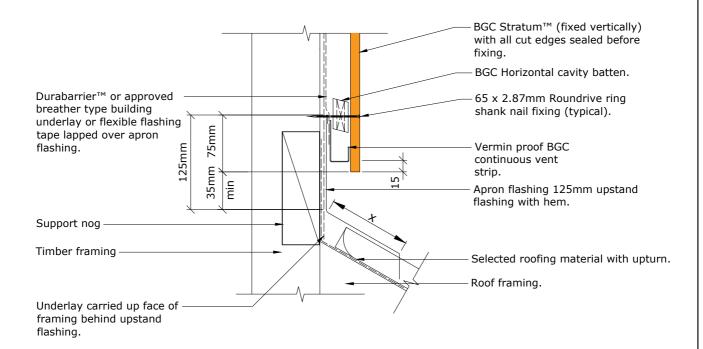

x = Refer to NZBC E2 / AS1 Table forflashing cover requirements

> BGC Stratum™ and Stratum™ Duo (Vertical Installation) PROFILE

Parallel Apron Flashing Detail Cavity Construction DETAIL

DETAIL NO. SV-23

May 2019 1:5 @ A4

DATE

SCALE

Cavity Batten Note:

Refer to cavity batten layout for batten sizes, types, spacing's & fixings

Cladding fixing note:

Refer to cladding fixing layout for all fixing types & spacing's

### Note:

x = Refer to NZBC E2 / AS1 Table for flashing cover requirements

PROFILE BGC Stratum™ and Stratum™ Duo

(Vertical Installation)

Transverse Apron Flashing Detail Cavity Construction

DETAIL NO. SV-24

May 2019

1:5 @ A4

DATE

**SCALE** 

Cavity Batten Note:

Refer to cavity batten layout for batten sizes, types, spacing's & fixings

Cladding fixing note:

Refer to cladding fixing layout for all fixing types & spacing's