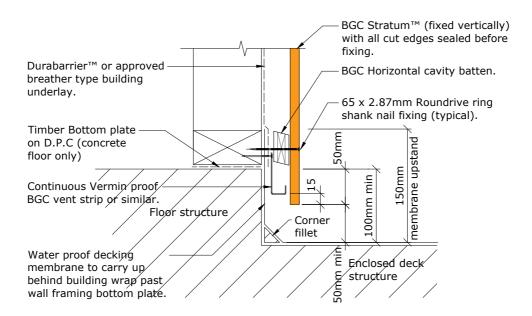

Enclosed Deck Detail Cavity Construction DETAIL

DATE May 2019

SCALE 1:5 @ A4

Note where Durabarrier™ is used flashing tape must be applied to the entire opening

> BGC Stratum™ and Stratum™ Duo (Vertical Installation) PROFILE