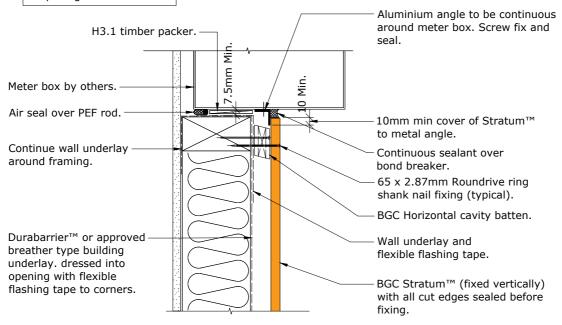

Meter Box Jamb Detail Cavity Construction

DATE May 2019

SCALE 1:5 @ A4

(Vertical Installation)

Meter Box Sill Detail Cavity Construction

DATE May 2019

SCALE 1:5 @ A4

Cavity Batten Note:

Refer to cavity batten layout for batten sizes, types, spacing's & fixings

Cladding fixing note: