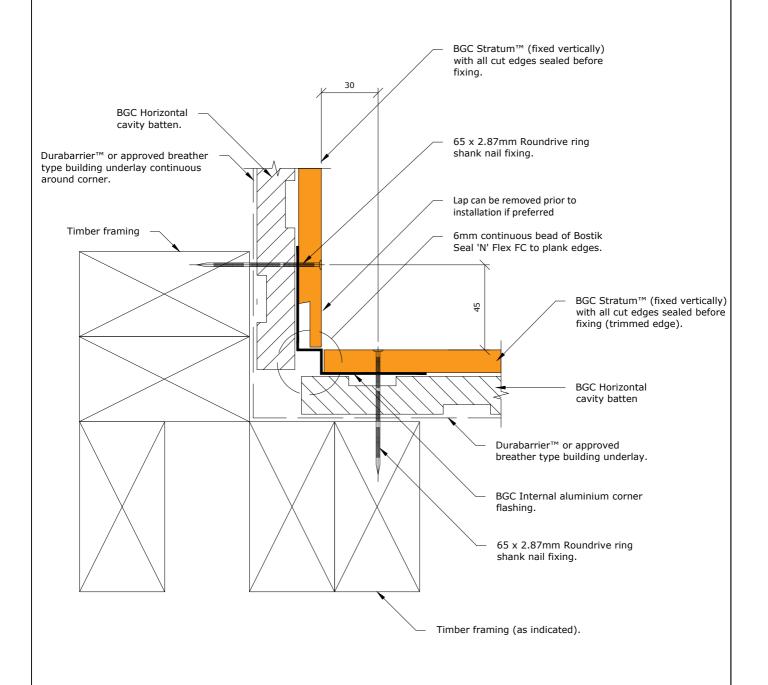

BGC Stratum™ and Stratum™ Duo (Vertical Installation) PROFILE

Internal Corner Detail

DETAIL

DATE May 2019

1:2 @ A4 SCALE

BGC Stratum™ and Stratum™ Duo (Vertical Installation) PROFILE

**External Corner Detail** DETAIL