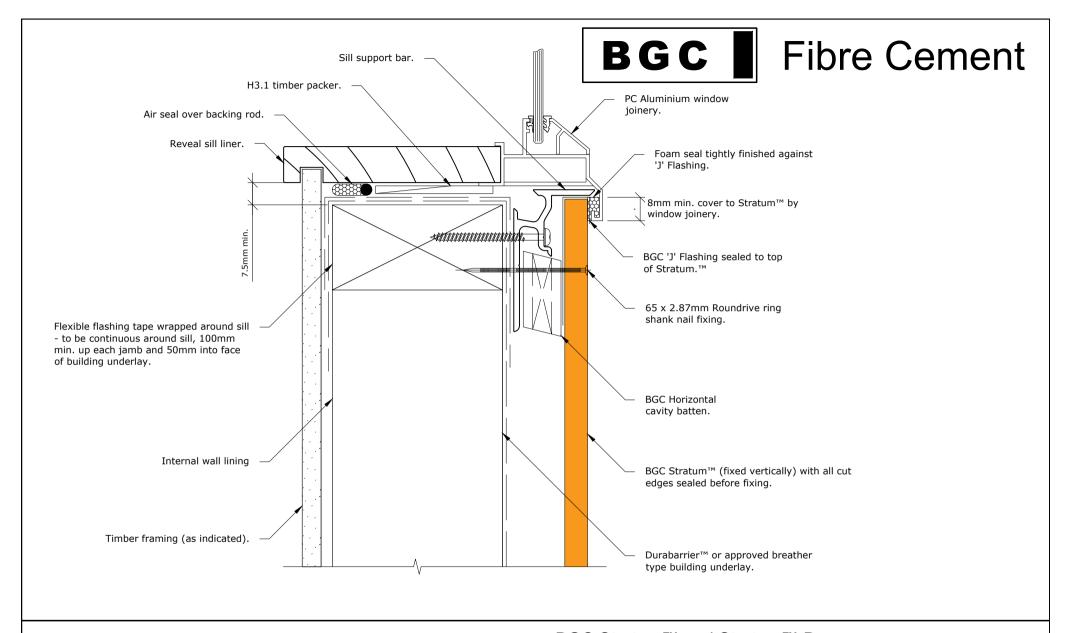

Window Sill Detail

May 2019 DATE

1:2 @ A4 **SCALE** 

BGC Stratum™ and Stratum™ Duo (Vertical Installation) PROFILE

Soffit Detail DETAIL

May 2019 DATE

1:2.5 @ A4 SCALE

BGC Stratum™ and Stratum™ Duo (Vertical Installation) PROFILE