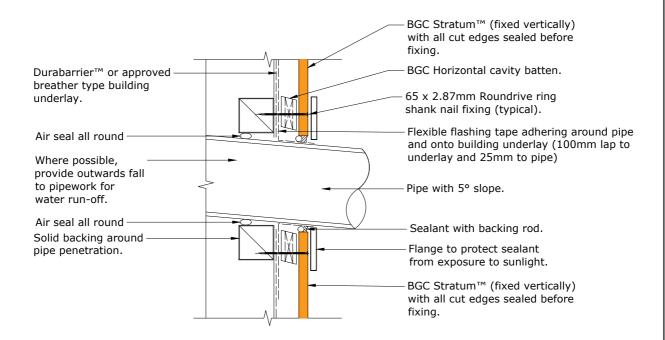

PROFILE BGC Stratum™ and Stratum™ Duo

(Vertical Installation)

Pipe Penetration Detail Cavity Construction

DATE May 2019

SCALE 1:5 @ A4