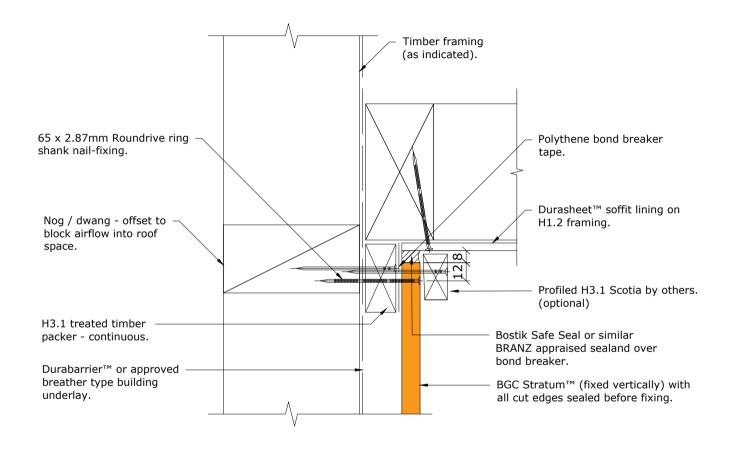

Window Sill Detail

May 2019 DATE

1:2 @ A4 **SCALE** 

BGC Stratum™ and Stratum™ Duo (Vertical Installation) PROFILE

Soffit Detail DETAIL

May 2019 DATE

1:2.5 @ A4 SCALE

BGC Stratum™ and Stratum™ Duo (Vertical Installation) PROFILE