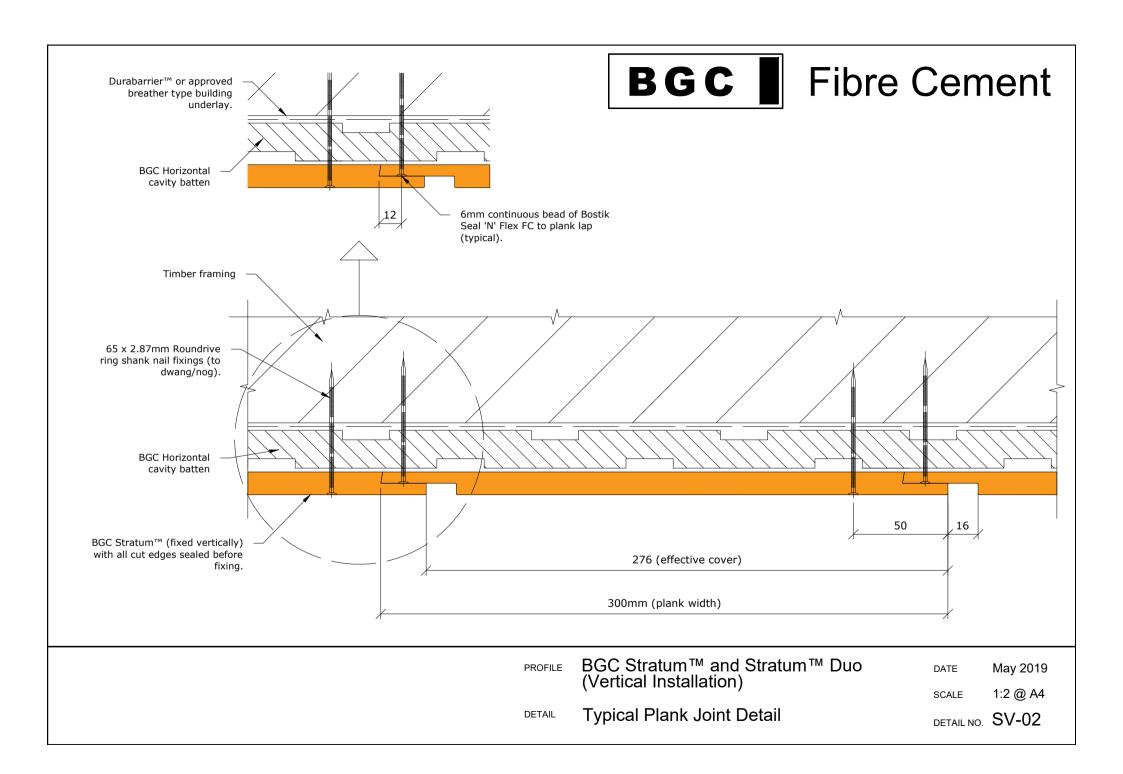

DETAIL Inter-storey Drainage Detail DATE May 2019

1:2.5 @ A4 SCALE

BGC Stratum™ and Stratum™ Duo (Vertical Installation) PROFILE

Plank Joint Detail (Longitudinal) DETAIL

DATE May 2019

1:2 @ A4 SCALE

Cavity Batten Note: