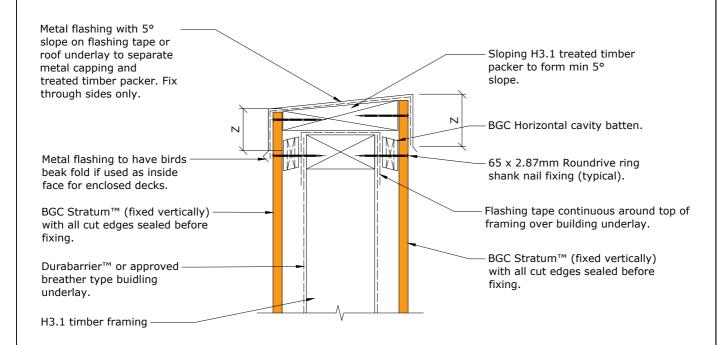

Refer to cladding fixing layout for all fixing types & spacing's

Note:

Z = Refer to NZBC E2 / AS1 Table 7 for flashing cover requirements

BGC Stratum™ and Stratum™ Duo PROFILE

(Vertical Installation)

**Enclosed Balustrade/Parapet Detail** DETAIL Cavity Construction