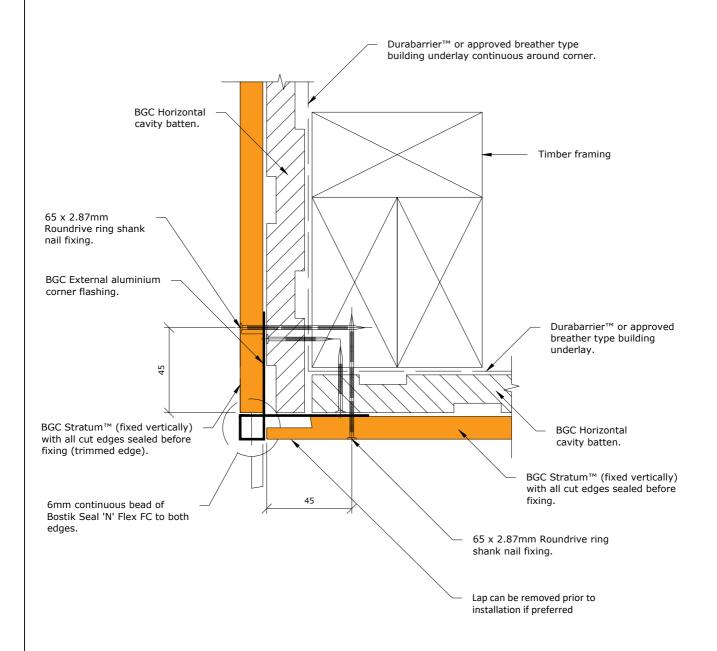

BGC Stratum™ and Stratum™ Duo (Vertical Installation) PROFILE

Internal Corner Detail

DETAIL

DATE May 2019

1:2 @ A4 SCALE

BGC Stratum™ and Stratum™ Duo (Vertical Installation) PROFILE

**External Corner Detail** DETAIL