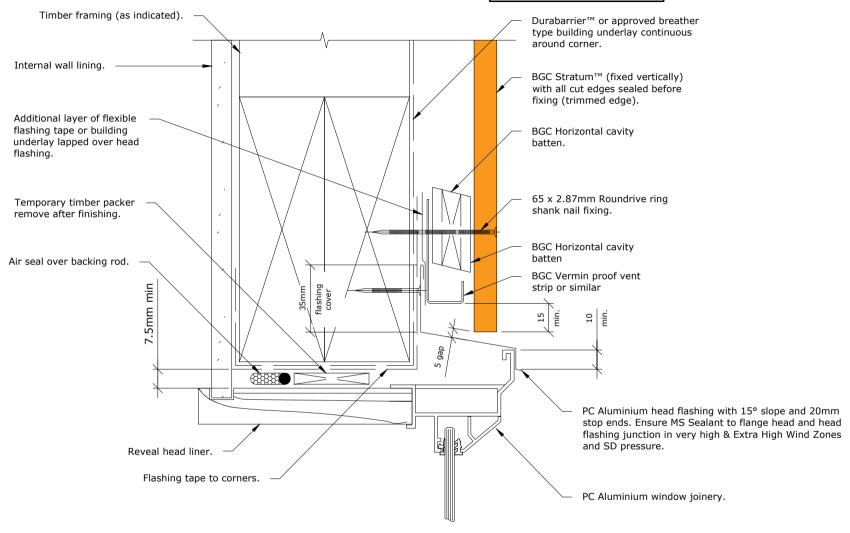

May 2019 DATE

1:2 @ A4 SCALE

**DETAIL** 

BGC Stratum™ and Stratum™ Duo (Vertical Installation) PROFILE

Window Head Detail

May 2019 DATE

1:2 @ A4 **SCALE** 

PROFILE