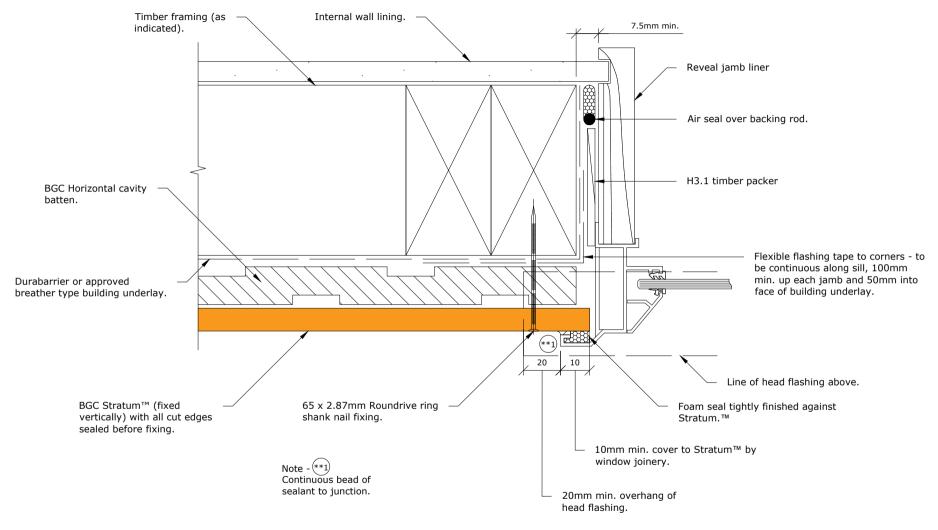

May 2019 DATE

1:2 @ A4 SCALE

**DETAIL** 

BGC Stratum™ and Stratum™ Duo (Vertical Installation) PROFILE

Window Head Detail

May 2019 DATE

1:2 @ A4 **SCALE** 

PROFILE