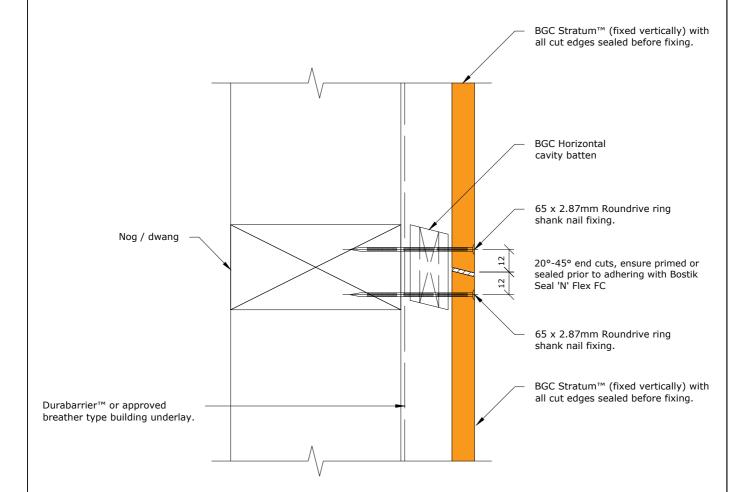

BGC Stratum™ and Stratum™ Duo (Vertical Installation) PROFILE

Internal Corner Detail

DETAIL

DATE May 2019

1:2 @ A4 SCALE

BGC Stratum™ and Stratum™ Duo (Vertical Installation) PROFILE

**External Corner Detail** DETAIL