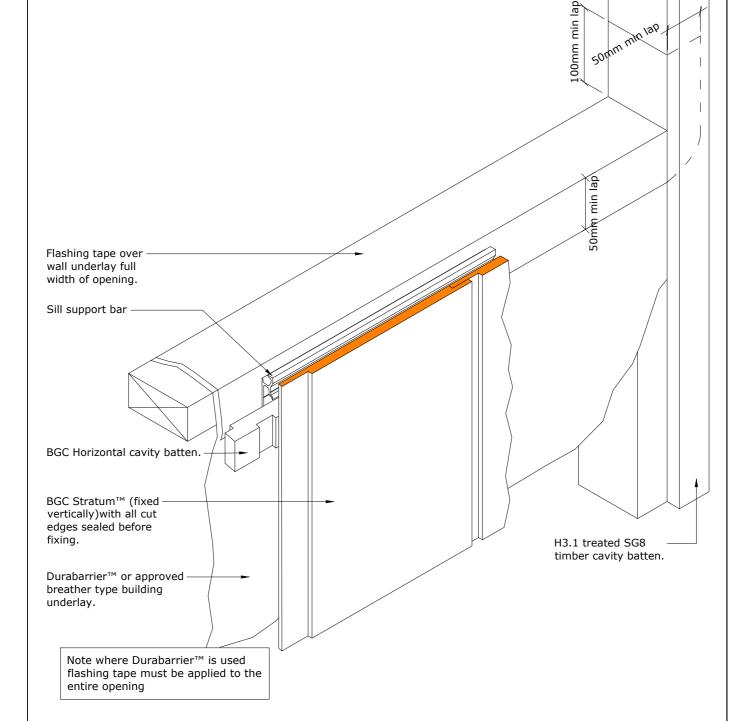

Window Sill Detail

May 2019 DATE

1:2 @ A4 **SCALE** 

BGC Stratum™ and Stratum™ Duo (Vertical Installation) PROFILE

Soffit Detail DETAIL

May 2019 DATE

1:2.5 @ A4 SCALE

BGC Stratum™ and Stratum™ Duo (Vertical Installation) PROFILE