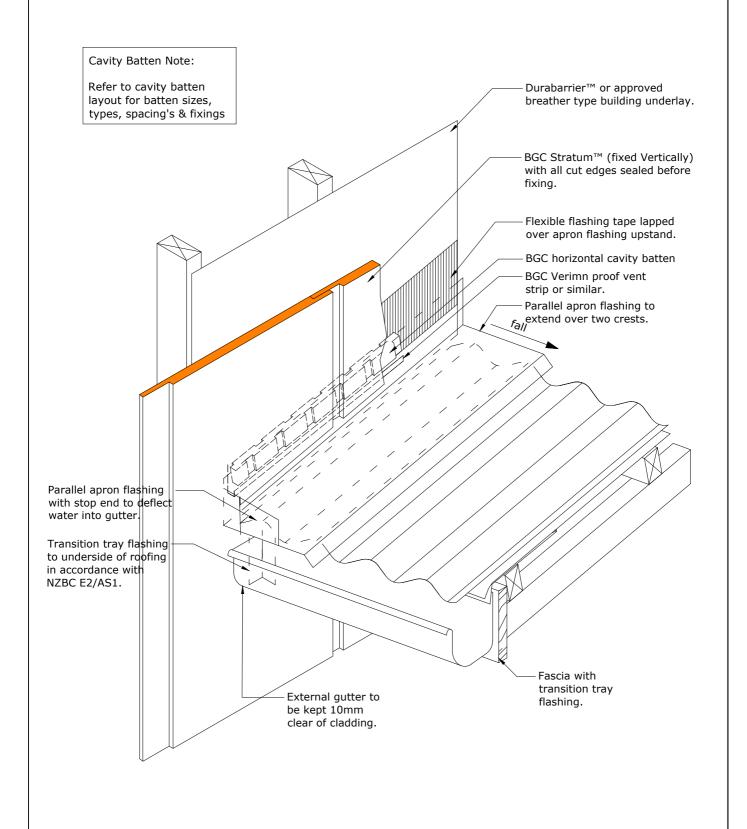

Gutter to Wall Junction Cavity Construction DETAIL

May 2019 DATE

SCALE 1:5 @ A4

Cavity Batten Note:

Refer to cavity batten layout for batten sizes, types, spacing's & fixings

Cladding fixing note:

Refer to cladding fixing layout for all fixing types & spacing's

x = Refer to NZBC E2 / AS1 Table forflashing cover requirements

> BGC Stratum™ and Stratum™ Duo (Vertical Installation) PROFILE

Parallel Apron Flashing Detail Cavity Construction DETAIL

DETAIL NO. SV-23

May 2019 1:5 @ A4

DATE

SCALE

Cavity Batten Note:

Refer to cavity batten layout for batten sizes, types, spacing's & fixings

Cladding fixing note:

Refer to cladding fixing layout for all fixing types & spacing's