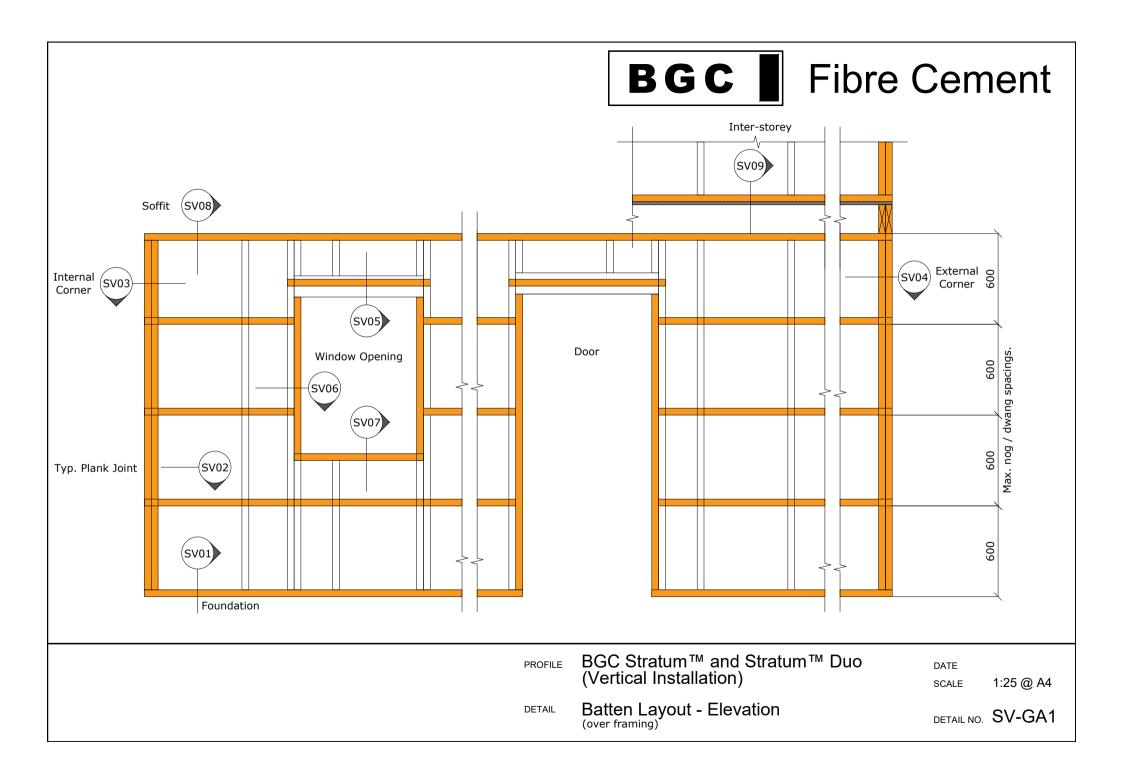

Refer to cavity batten layout for batten sizes, types, spacing's & fixings.

Cladding fixing note:

Refer to cladding fixing layout for all fixing types & spacing's

BGC Stratum™ and Stratum™ Duo PROFILE

(Vertical Installation)

Cavity Batten Note:

Refer to cavity batten layout for batten sizes, types, spacing's & fixings

Cladding fixing note:

Refer to cladding fixing layout for all fixing types & spacing's

PROFILE BGC Stratum™ and Stratum™ Duo

### Cavity Batten Note:

Refer to cavity batten layout for batten sizes, types, spacing's & fixings

### Cladding fixing note:

Refer to cladding fixing layout for all fixing types & spacing's

Note. Where Durabarrier  $^{\text{TM}}$  is used flashing tape must be applied to the entire opening

PROFILE BGC Stratum™ and Stratum™ Duo