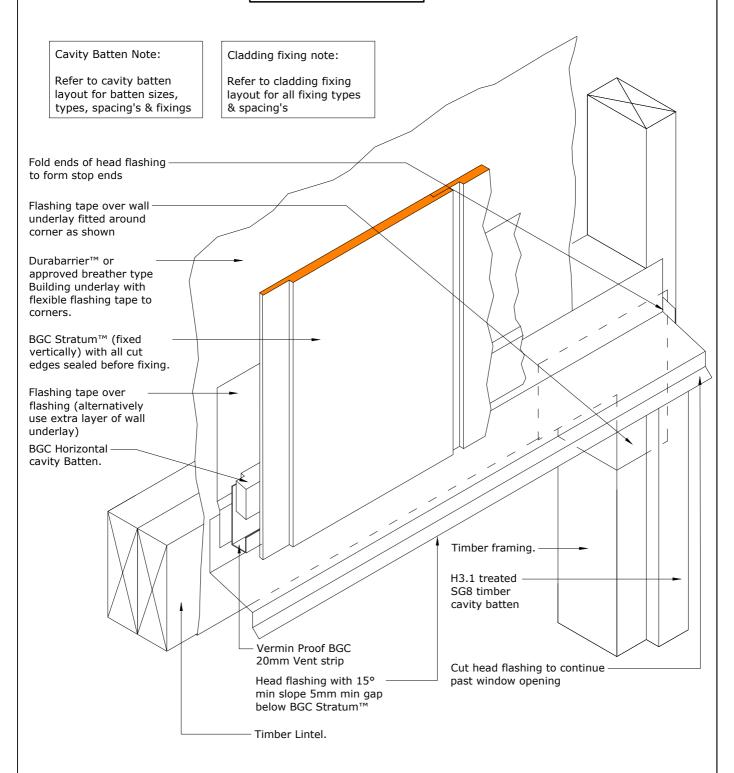

May 2019 DATE

1:2 @ A4 SCALE

**DETAIL** 

BGC Stratum™ and Stratum™ Duo (Vertical Installation) PROFILE

Window Head Detail

May 2019 DATE

1:2 @ A4 **SCALE** 

PROFILE