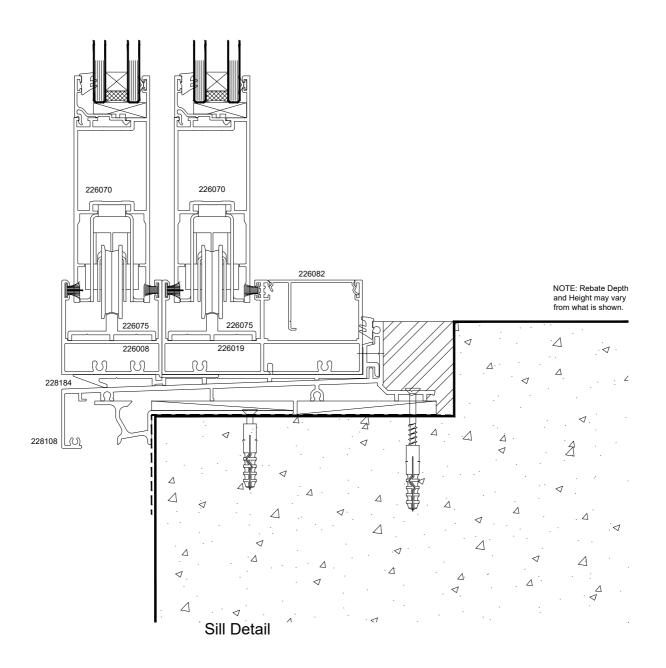

January 2017 Scale 1:2

**FIPTCHPC** Atlantic High Performance Suite (48mm Platform)

Stacker Door - Cavity Fixed - Plywood Sheet - Rebated Sill

Issue 5.0

QuickCode:A1DS6\_CLR