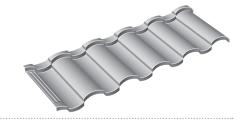

## **ANTICA TEXTURED**

## The graceful features of the Mediterranean

The Metrotile Antica finish offers the strength and graceful feature of the Mediterranean tile. Its S-tile shape creates superior durability for a lifetime of elegance. Metrotile Antica Tile is available in a variety of colour blends reminiscent of the region, and provides the refined appearance of traditional Mediterranean clay tile without the inherent weight and cost.