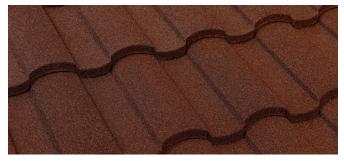

## **ANTICA TEXTURED**

## The graceful features of the Mediterranean

The Metrotile Antica finish offers the strength and graceful feature of the Mediterranean tile. Its S-tile shape creates superior durability for a lifetime of elegance. Metrotile Antica Tile is available in a variety of colour blends reminiscent of the region, and provides the refined appearance of traditional Mediterranean clay tile without the inherent weight and cost.

## **Colour Options**

Provence

Ember

Charcoal

Firenze

Pisa

Lisbon

Colours in this brochure are as close to the original as modern printing process will allow.