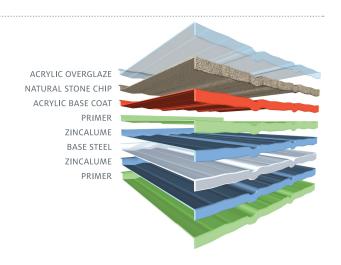

All of Metrotile's roofing products are fabricated from Zincalume® protected steel. Metrotile's textured finish provides added protection by embedding natural stone granules in an acrylic base-coat. A final clear acrylic over-glaze is applied

before being oven cured. This extremely durable UV-resistant coating enables Metrotile roofing products to withstand the harshest environments around the world.

Metrotile is ISO 9001 accredited. International test reports, appraisals and field results confirm our products are 100% waterproof, earthquake safe, fire resistant and able to withstand hurricane-force winds of up to 190kph. A Metrotile roof will not only safeguard your investment but will also give you complete peace of mind because it's backed by a Metrotile warranty.