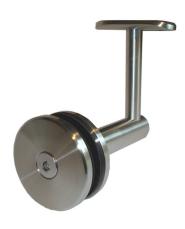

Handrail Bracket - Modena Glaze Product Code: HBGR20

HBGR20 handrail bracket for glass

Weld on or with saddles

Manufactured from the highest quality AISI316 grade stainless steel

Available in satin & mirror

## **HBGR20** Handrail Bracket for glass

- 56mm diameter base and 20mm Rod to match Modena Grande HBR20B wall bracket
- Solid construction
- Bushes and washers included
- 12mm diameter rod upright
- Weld on or saddles available
- Recommended spacing maximum 1000mm