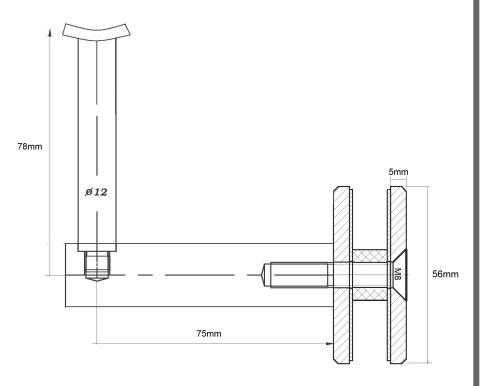

## **HBGR20** Handrail Bracket for glass

- 56mm diameter base and 20mm Rod to match Modena Grande HBR20B wall bracket
- Solid construction
- Bushes and washers included
- 12mm diameter rod upright
- Weld on or saddles available
- Recommended spacing maximum 1000mm

Visible 8mm countersunk screw fixing

Handrail Fittings Ltd 0800 HANDRAIL 0800 426372