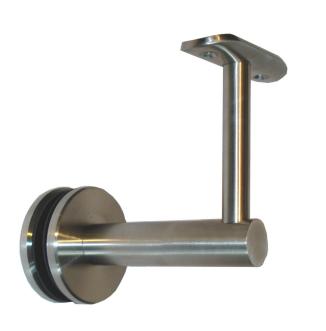

Handrail Bracket - Modena Glaze Product Code: HBGR20

HBGR20 handrail bracket for glass

Weld on or with saddles

Manufactured from the highest quality AISI316 grade stainless steel

Available in satin & mirror

## **HBGR20** Handrail Bracket for glass

- 56mm diameter base and 20mm Rod to match Modena Grande HBR20B wall bracket
- Solid construction
- Bushes and washers included
- 12mm diameter rod upright
- Weld on or saddles available
- Recommended spacing maximum 1000mm