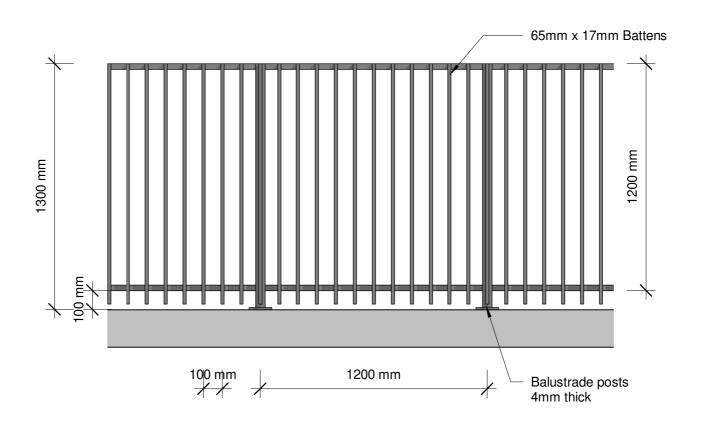

Vertical Battens

1300mm High Top Fixed

Elevation - Top Fix 1.3M Pool Fence Only - 65x17mm Battens

Date: 10 April 2019 Scale: 1:20 Issue 01 All dimensions in millimetres www.glassvice.com Phone +64 9 414 6565 info@glassvice.com

Vertical Battens

Date: 10 April 2019 Scale: 1:20 www.glassvice.com Phone +64 9 414 6565 info@glassvice.com

All dimensions in millimetres

Vertical Battens
1300mm High Top Fixed

Pool Fence Only

© 2019. The copyright of this document is the property of Glass Vice Limited and shall not be reproduced, copied, loaned or disposed of directly, or indirectly, nor used for any purpose other than that for which it is specifically furnished without prior consent.