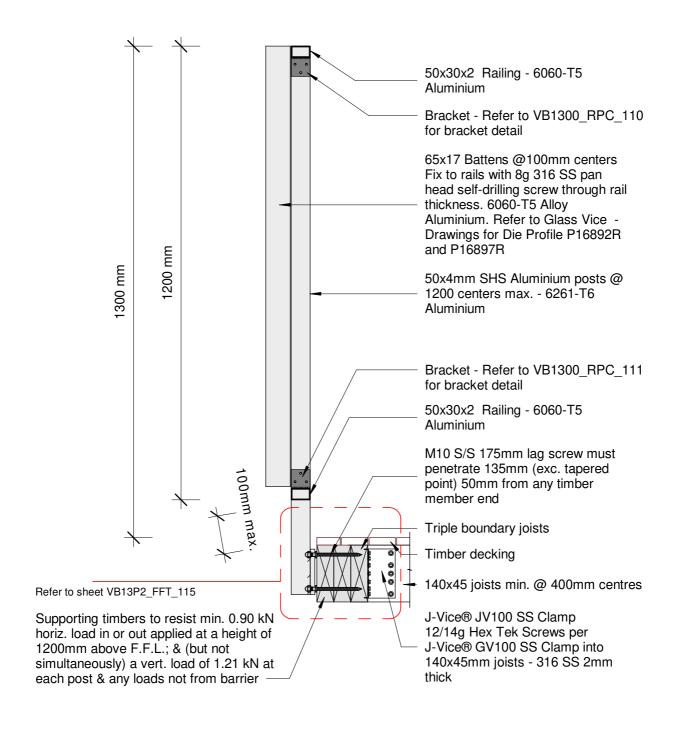

VB13P2 320

Pool Fence Only

© 2019. The copyright of this document is the property of Glass Vice Limited and shall not be reproduced, copied, loaned or disposed of directly, or indirectly, nor used for any purpose other than that for which it is specifically furnished without prior consent. Vertical Battens 1300mm High Face Fixed into Timber

Scale: As indicated

Issue 01

All dimensions in millimetres

www.glassvice.com Phone +64 9 414 6565 info@glassvice.com

Vertical Battens 1300mm High Face Fixed into Timber

Detail - Face Fix 140 Triple Joist 1.3M Pool Fence with 65x17mm Battens

Date: 10 April 2019

Scale: As indicated

All dimensions in millimetres

Date: 10 April 2019 www.glassvice.com Scale: As indicated Phone +64 9 414 6565 info@glassvice.com

GLASS

Vertical Battens 1300mm High Face Fixed into Timber