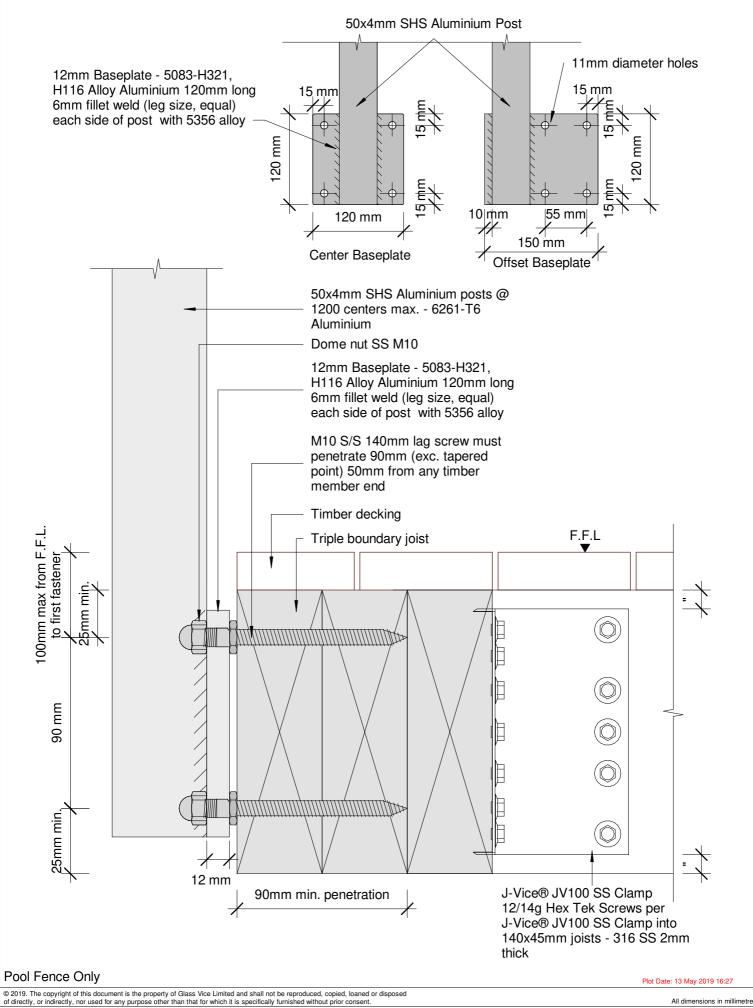

VB13P2 TFC 252

All dimensions in millimetres

www.glassvice.com Phone +64 9 414 6565 info@glassvice.com

**Vertical Battens** 1300mm High top Fix into Timber

Detail - Top Fix 140 Triple Joist 1.3M Pool Fence with 65x17mm Battens

VB13P2 TFT 126

Date: 10 April 2019

Scale: As indicated