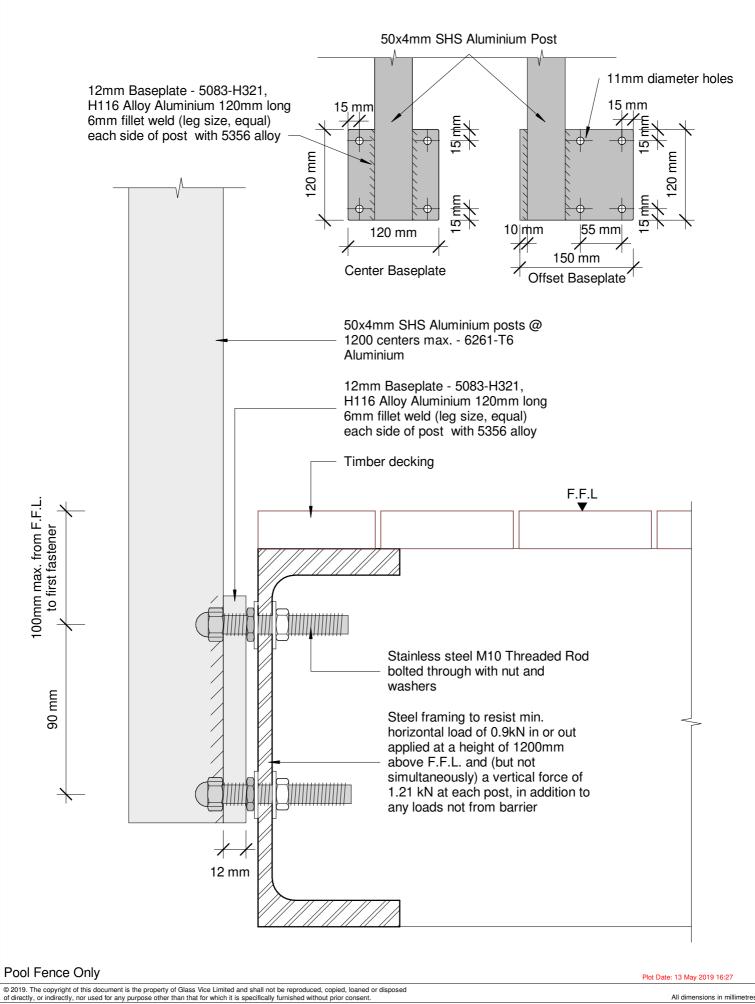

Issue 01

Date: 10 April 2019

Scale: 1:10

www.glassvice.com Phone +64 9 414 6565 info@glassvice.com

All dimensions in millimetres

Section - Top Fix 140 Triple Joist Pool Fence with 65x17mm Battens

Plan

Elevation