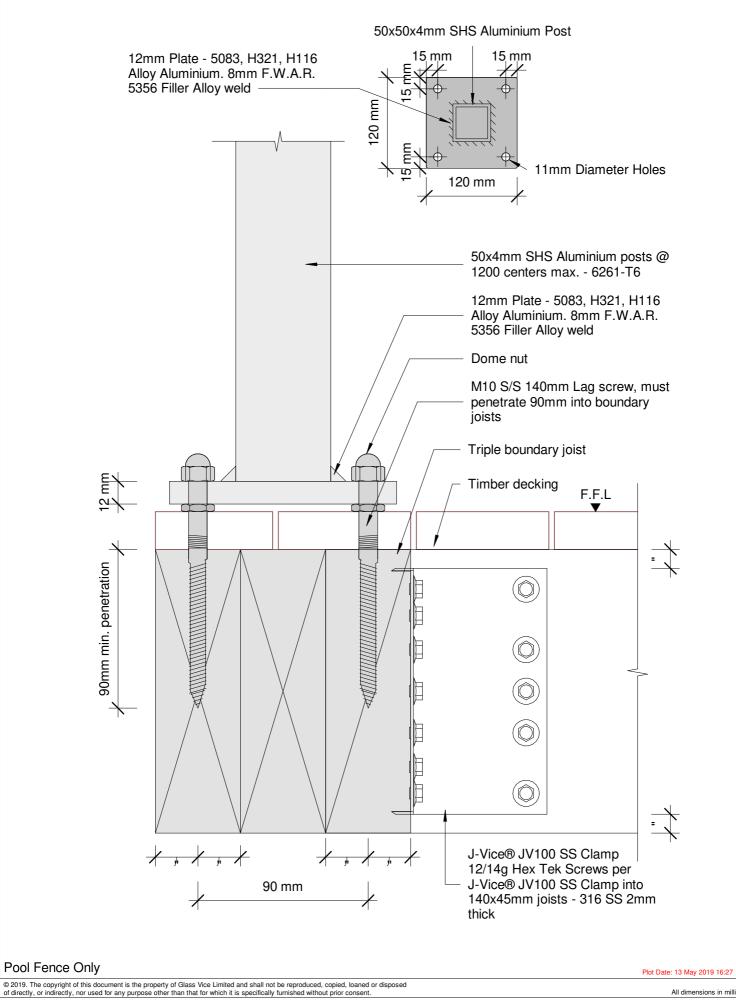

VB13P2 TFC 252

All dimensions in millimetres

www.glassvice.com Phone +64 9 414 6565 info@glassvice.com

**Vertical Battens** 1300mm High top Fix into Timber

Detail - Top Fix 140 Triple Joist 1.3M Pool Fence with 65x17mm Battens

VB13P2 TFT 126

Date: 10 April 2019

Scale: As indicated