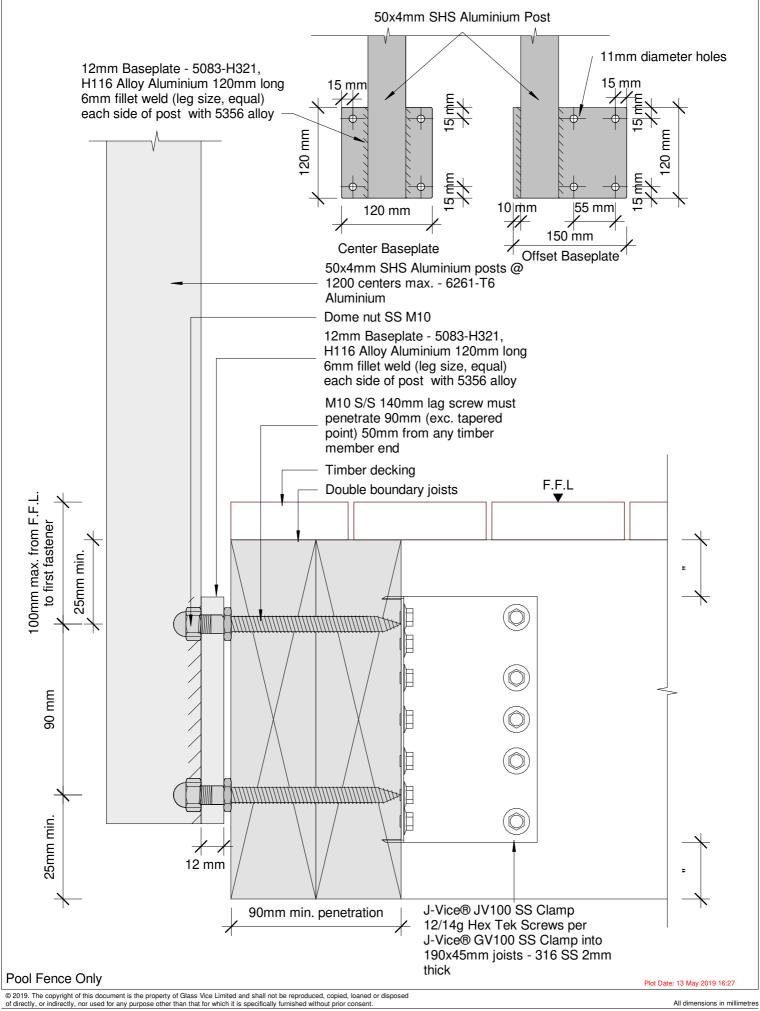

Scale: As indicated

Issue 01

All dimensions in millimetres

www.glassvice.com Phone +64 9 414 6565 info@glassvice.com

Vertical Battens 1300mm High Face Fixed into Timber

Detail - Face Fix 140 Triple Joist 1.3M Pool Fence with 65x17mm Battens

Date: 10 April 2019

Scale: As indicated

All dimensions in millimetres

Date: 10 April 2019 www.glassvice.com Scale: As indicated Phone +64 9 414 6565 info@glassvice.com

GLASS

Vertical Battens 1300mm High Face Fixed into Timber

VB13P2 320

Pool Fence Only

© 2019. The copyright of this document is the property of Glass Vice Limited and shall not be reproduced, copied, loaned or disposed of directly, or indirectly, nor used for any purpose other than that for which it is specifically furnished without prior consent. Vertical Battens 1300mm High Face Fixed into Timber