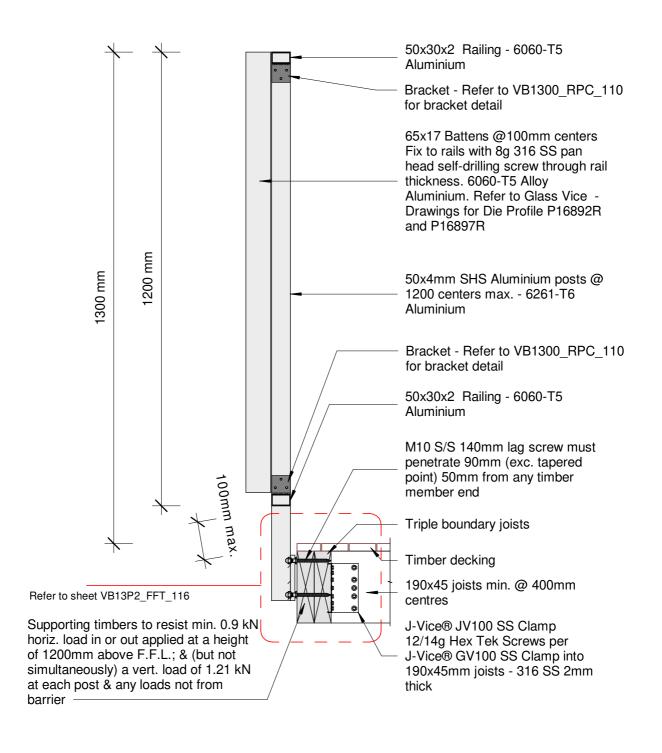

VB13P2 320

Pool Fence Only

© 2019. The copyright of this document is the property of Glass Vice Limited and shall not be reproduced, copied, loaned or disposed of directly, or indirectly, nor used for any purpose other than that for which it is specifically furnished without prior consent. Vertical Battens 1300mm High Face Fixed into Timber

Scale: As indicated

Issue 01

All dimensions in millimetres

www.glassvice.com Phone +64 9 414 6565 info@glassvice.com

Vertical Battens 1300mm High Face Fixed into Timber

Detail - Face Fix 140 Triple Joist 1.3M Pool Fence with 65x17mm Battens

Issue 01

Date: 10 April 2019

Scale: 1:10

www.glassvice.com Phone +64 9 414 6565 info@glassvice.com

All dimensions in millimetres

Section - Top Fix 140 Triple Joist Pool Fence with 65x17mm Battens

Plan

Elevation