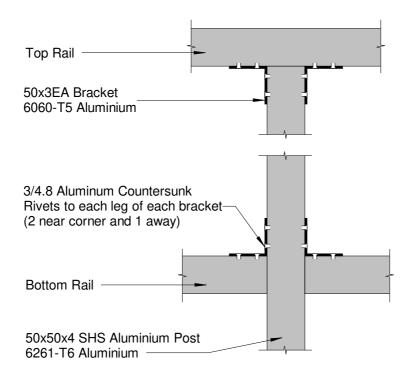

## Rail - Post Connection

Plot Date: 13 May 2019 16:27

© 2019. The copyright of this document is the property of Glass Vice Limited and shall not be reproduced, copied, loaned or disposed of directly, or indirectly, nor used for any purpose other than that for which it is specifically furnished without prior consent.

GLASS VICE **Vertical Battens** 

Detail - Rail - Post Connection

Top/Side Fix 1300 Pool Fence - 65x17 Battens

11 هرروو

Date: 10 April 2019

Scale: As indicated

All dimensions in millimetres www.glassvice.com Phone +64 9 414 6565 info@glassvice.com