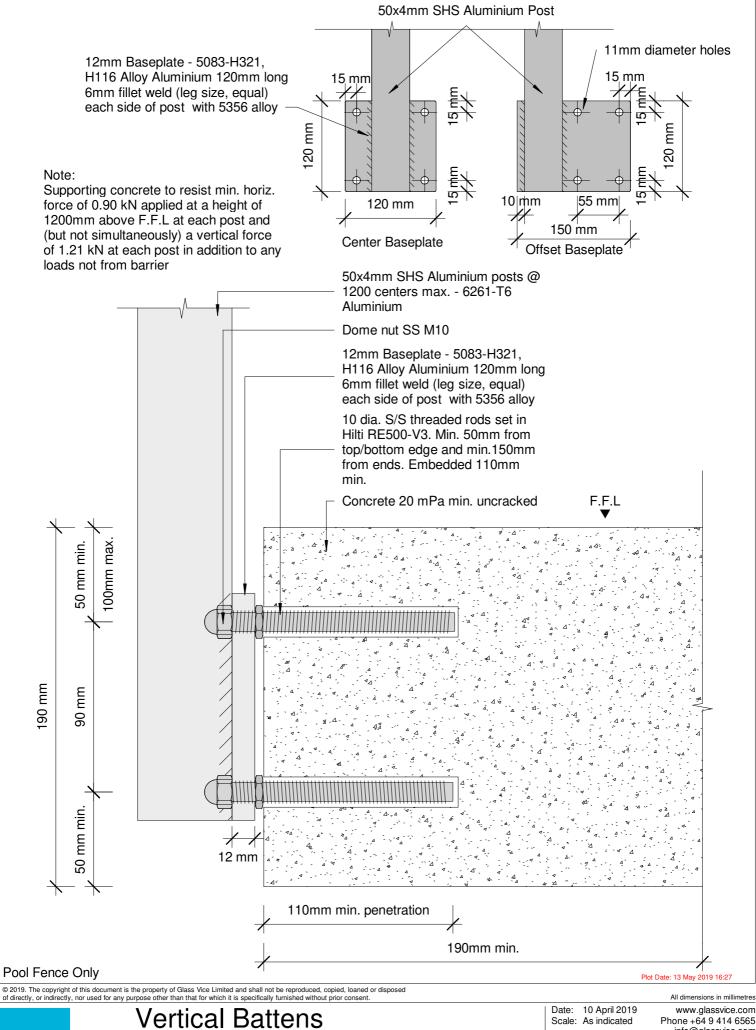

lot Date: 13 May 2019 16:27

GLASS VICE" Vertical Battens
1300mm High Face Fixed into Concrete

Date: 10 April 2019 Scale: 1:10 www.glassvice.com Phone +64 9 414 6565 info@glassvice.com

All dimensions in millimetres