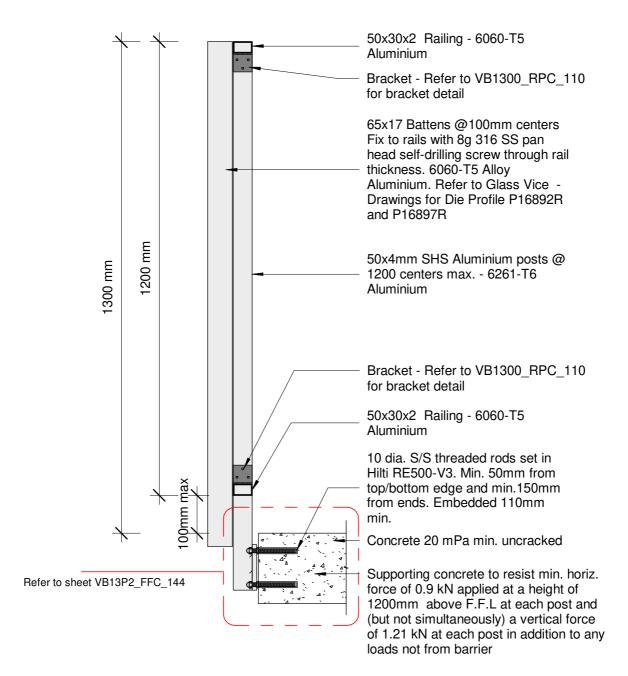

lot Date: 13 May 2019 16:27

GLASS VICE" Vertical Battens
1300mm High Face Fixed into Concrete

Date: 10 April 2019 Scale: 1:10 www.glassvice.com Phone +64 9 414 6565 info@glassvice.com

All dimensions in millimetres

info@glassvice.com

Issue 01

Detail - Face Fix Concrete 1.3M Pool Fence with 65x17mm Battens

1300mm High Face Fixed into Concrete

Date: 10 April 2019 www.glassvice.com Phone +64 9 414 6565 info@glassvice.com