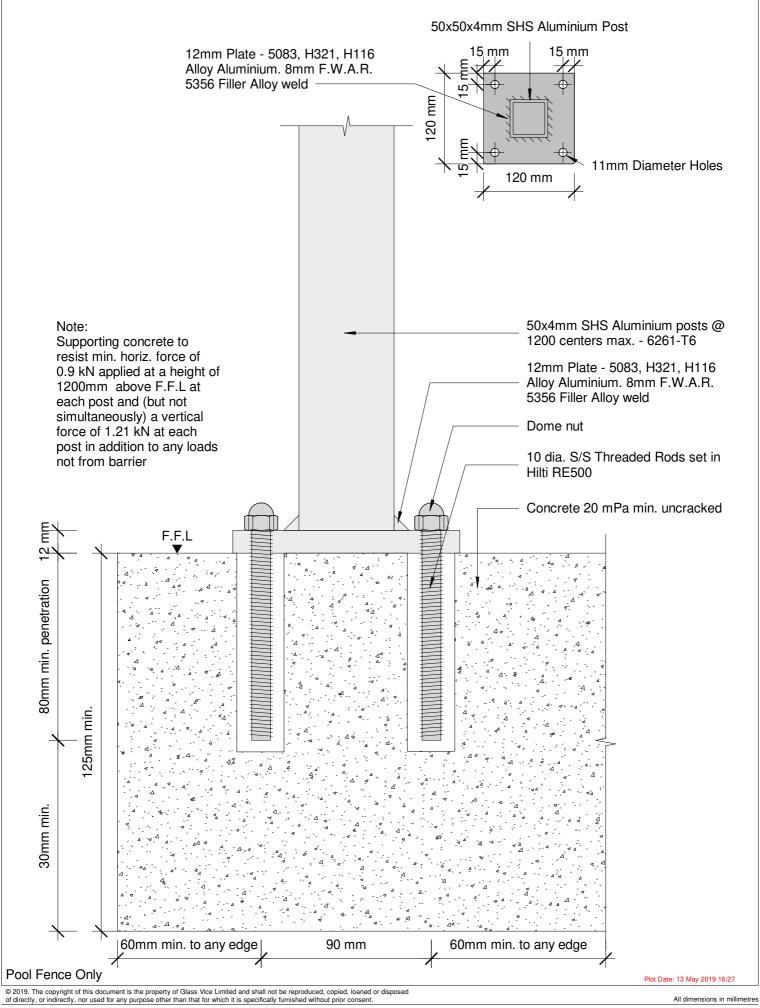

lot Date: 13 May 2019 16:27

GLASS VICE" Vertical Battens
1300mm High Face Fixed into Concrete

Date: 10 April 2019 Scale: 1:10 www.glassvice.com Phone +64 9 414 6565 info@glassvice.com

All dimensions in millimetres

info@glassvice.com

Issue 01

Detail - Face Fix Concrete 1.3M Pool Fence with 65x17mm Battens

1300mm High Face Fixed into Concrete

Date: 10 April 2019 www.glassvice.com Phone +64 9 414 6565 info@glassvice.com