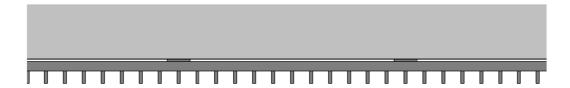

Vertical Battens

1300mm High Top Fixed

Elevation - Top Fix 1.3M Pool Fence Only - 65x17mm Battens

Date: 10 April 2019 Scale: 1:20 Issue 01 All dimensions in millimetres www.glassvice.com Phone +64 9 414 6565 info@glassvice.com

Vertical Battens

Date: 10 April 2019 Scale: 1:20 www.glassvice.com Phone +64 9 414 6565 info@glassvice.com

All dimensions in millimetres

Vertical Battens
1300mm High Top Fixed

Pool Fence Only

© 2019. The copyright of this document is the property of Glass Vice Limited and shall not be reproduced, copied, loaned or disposed of directly, or indirectly, nor used for any purpose other than that for which it is specifically furnished without prior consent.

Plot Date: 13 May 2019 16:27

GLASS VICE® Vertical Battens
1300mm High Top Fixed into Timber

Date: 10 April 2019 Scale: 1:10 www.glassvice.com Phone +64 9 414 6565 info@glassvice.com

All dimensions in millimetres