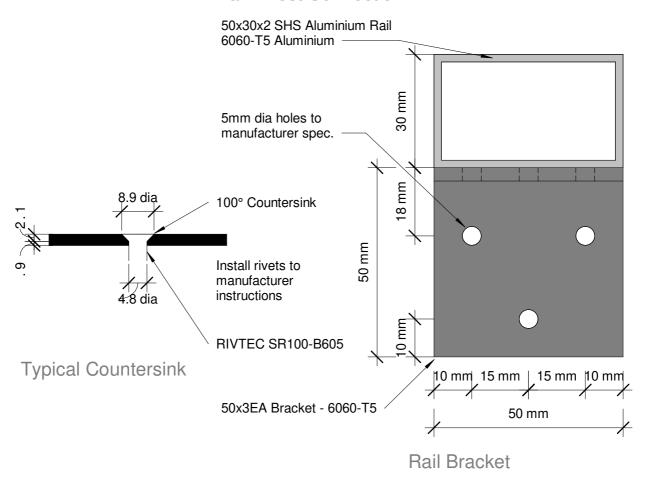

GLASS VICE **Vertical Battens** 

Detail - Rail - Post Connection

Top/Side Fix 1300 Pool Fence - 65x17 Battens

11 هرروو

Date: 10 April 2019

Scale: As indicated

All dimensions in millimetres www.glassvice.com Phone +64 9 414 6565 info@glassvice.com