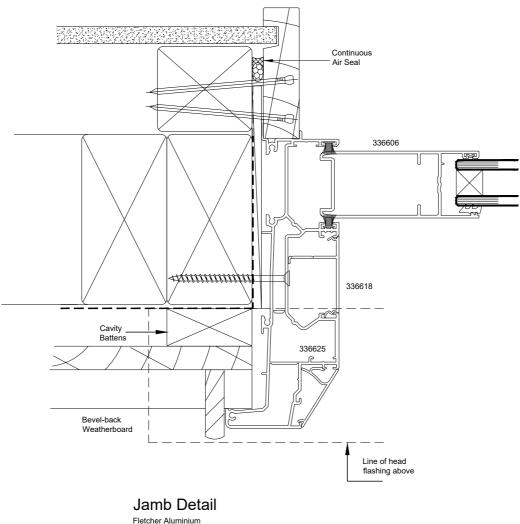

| © 2017 Altus NZ Ltd | Issue 5.0                                                     | January 2017 | Scale 1:2 | prs35_stackerdoor_cav_bbw_jamb01.dwg |
|---------------------|---------------------------------------------------------------|--------------|-----------|--------------------------------------|
|                     | Pacific Residential Suite (35mm Platform)                     |              |           |                                      |
| fletcher            | Stacker Door - Cavity Fixed - Bevel Back Weatherboards - Jamb |              |           |                                      |

QuickCode:A5DS6\_CBJ

Fletcher Aluminium Pacific Residential Suite