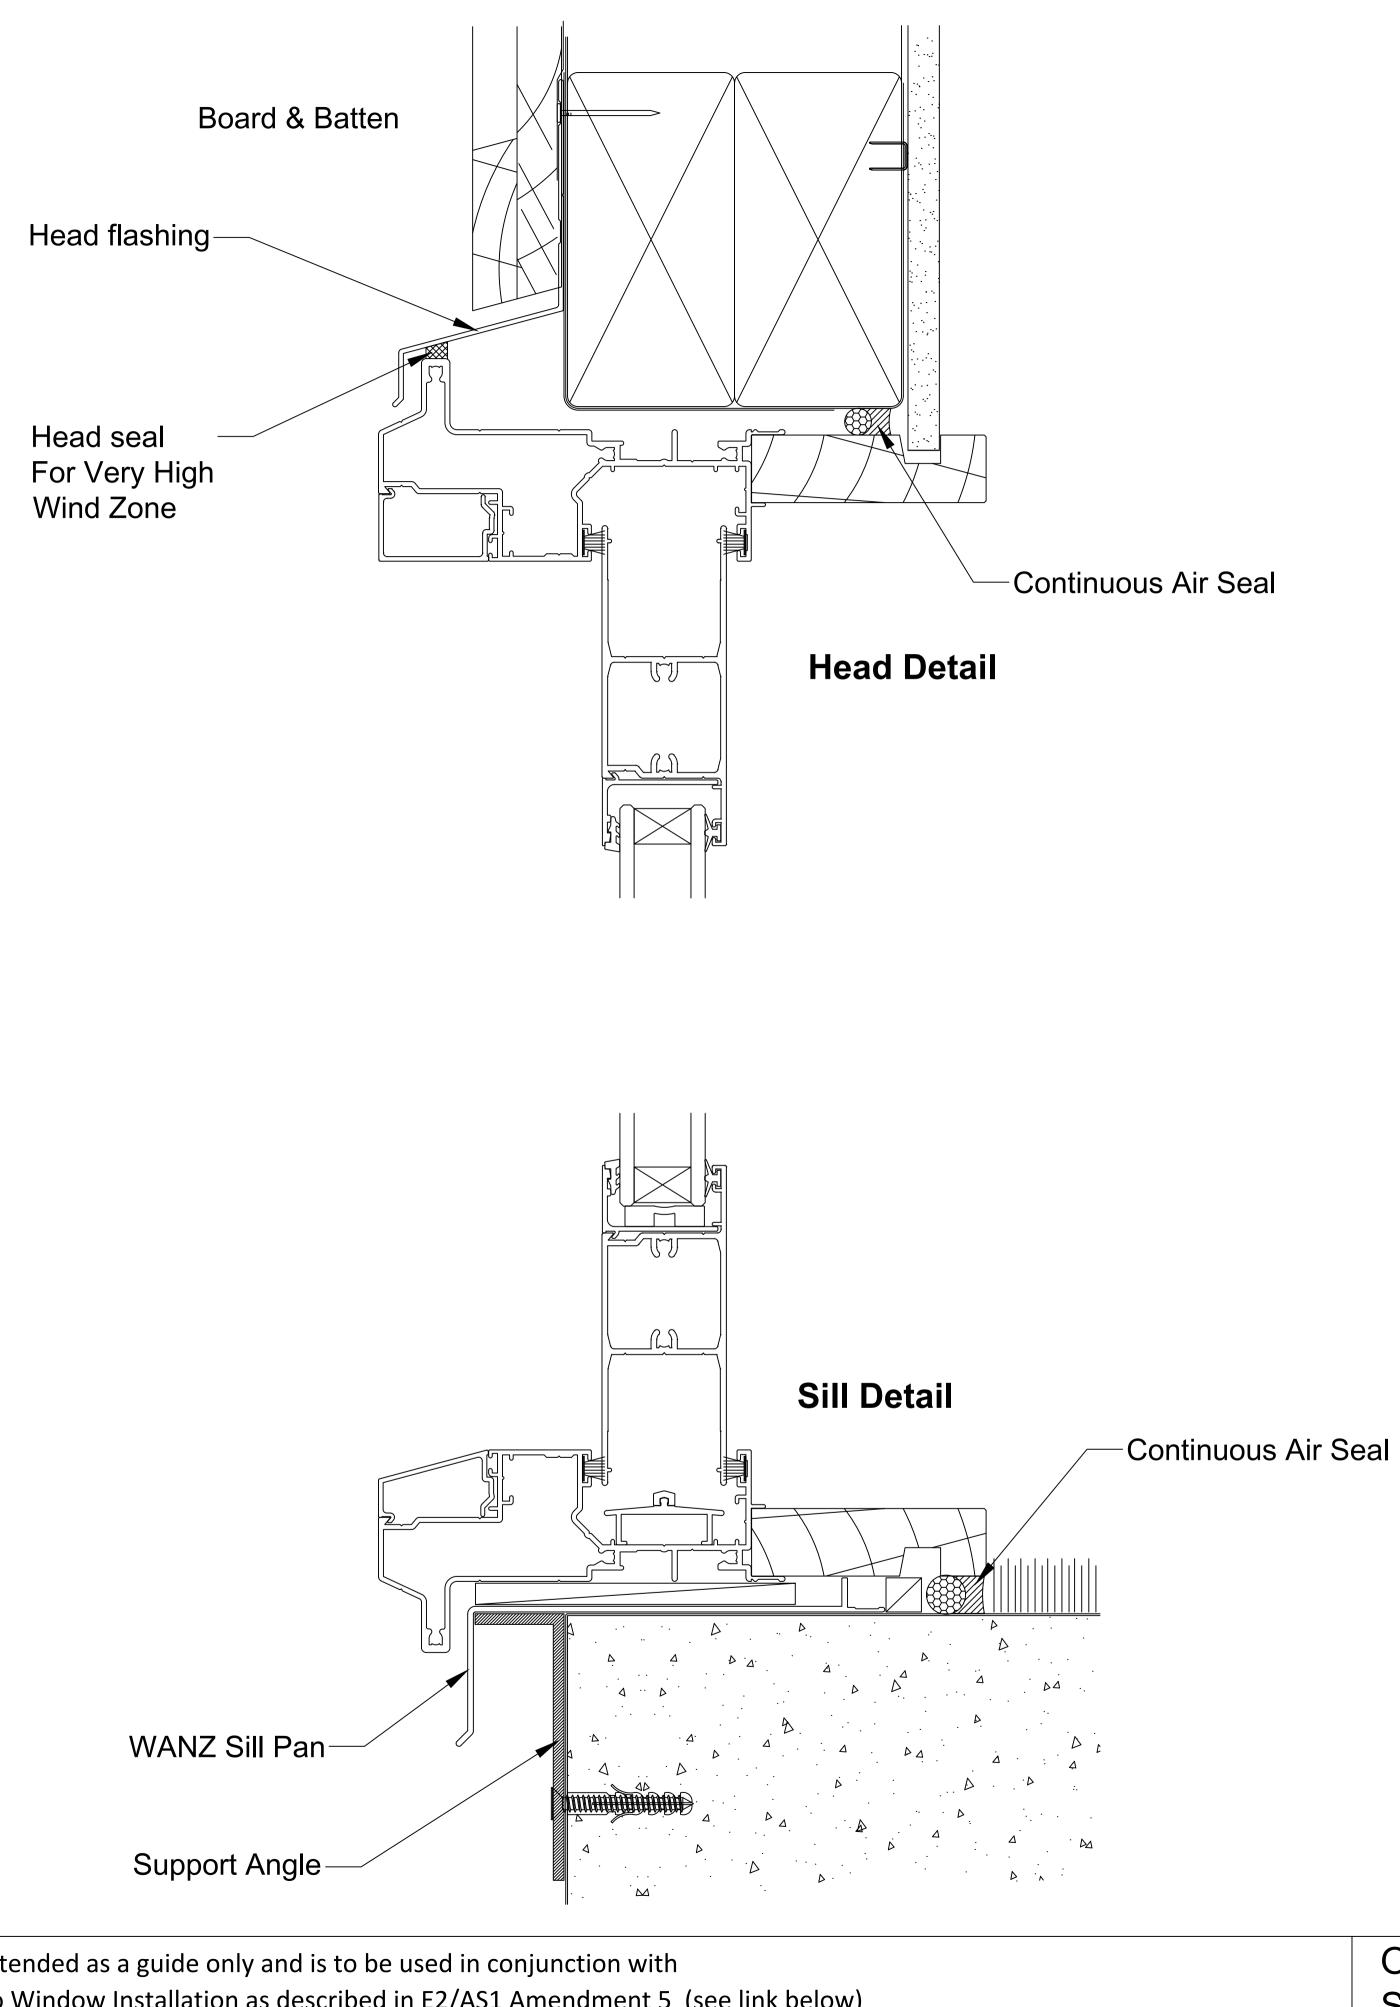

 WANZ Sill Pan
 WANZ Sill Pan

 Support Angle
 Support Angle

 Board & Batten
 Board & Batten

 This document is intended as a guide only and is to be used in conjunction with
 MEGA WINDOWS AND DOORS

 The WANZ Guide to Window Installation as described in E2/AS1 Amendment 5 (see link below)
 BiFOLD DOOR

 http://www.wanz.org.nz/download/WANZ%20Guide%20to%20E2%20AS1%20Amd%206%20V1.3%20Dec%202014.pdf
 OMEGA WINDOWS AND DOORS

Continuous Air Seal

This document is intended as a guide only and is to be used in conjunction with The WANZ Guide to Window Installation as described in E2/AS1 Amendment 5 (see link below) http://www.wanz.org.nz/download/WANZ%20Guide%20to%20E2%20AS1%20Amd%206%20V1.3%20Dec%202014.pdf