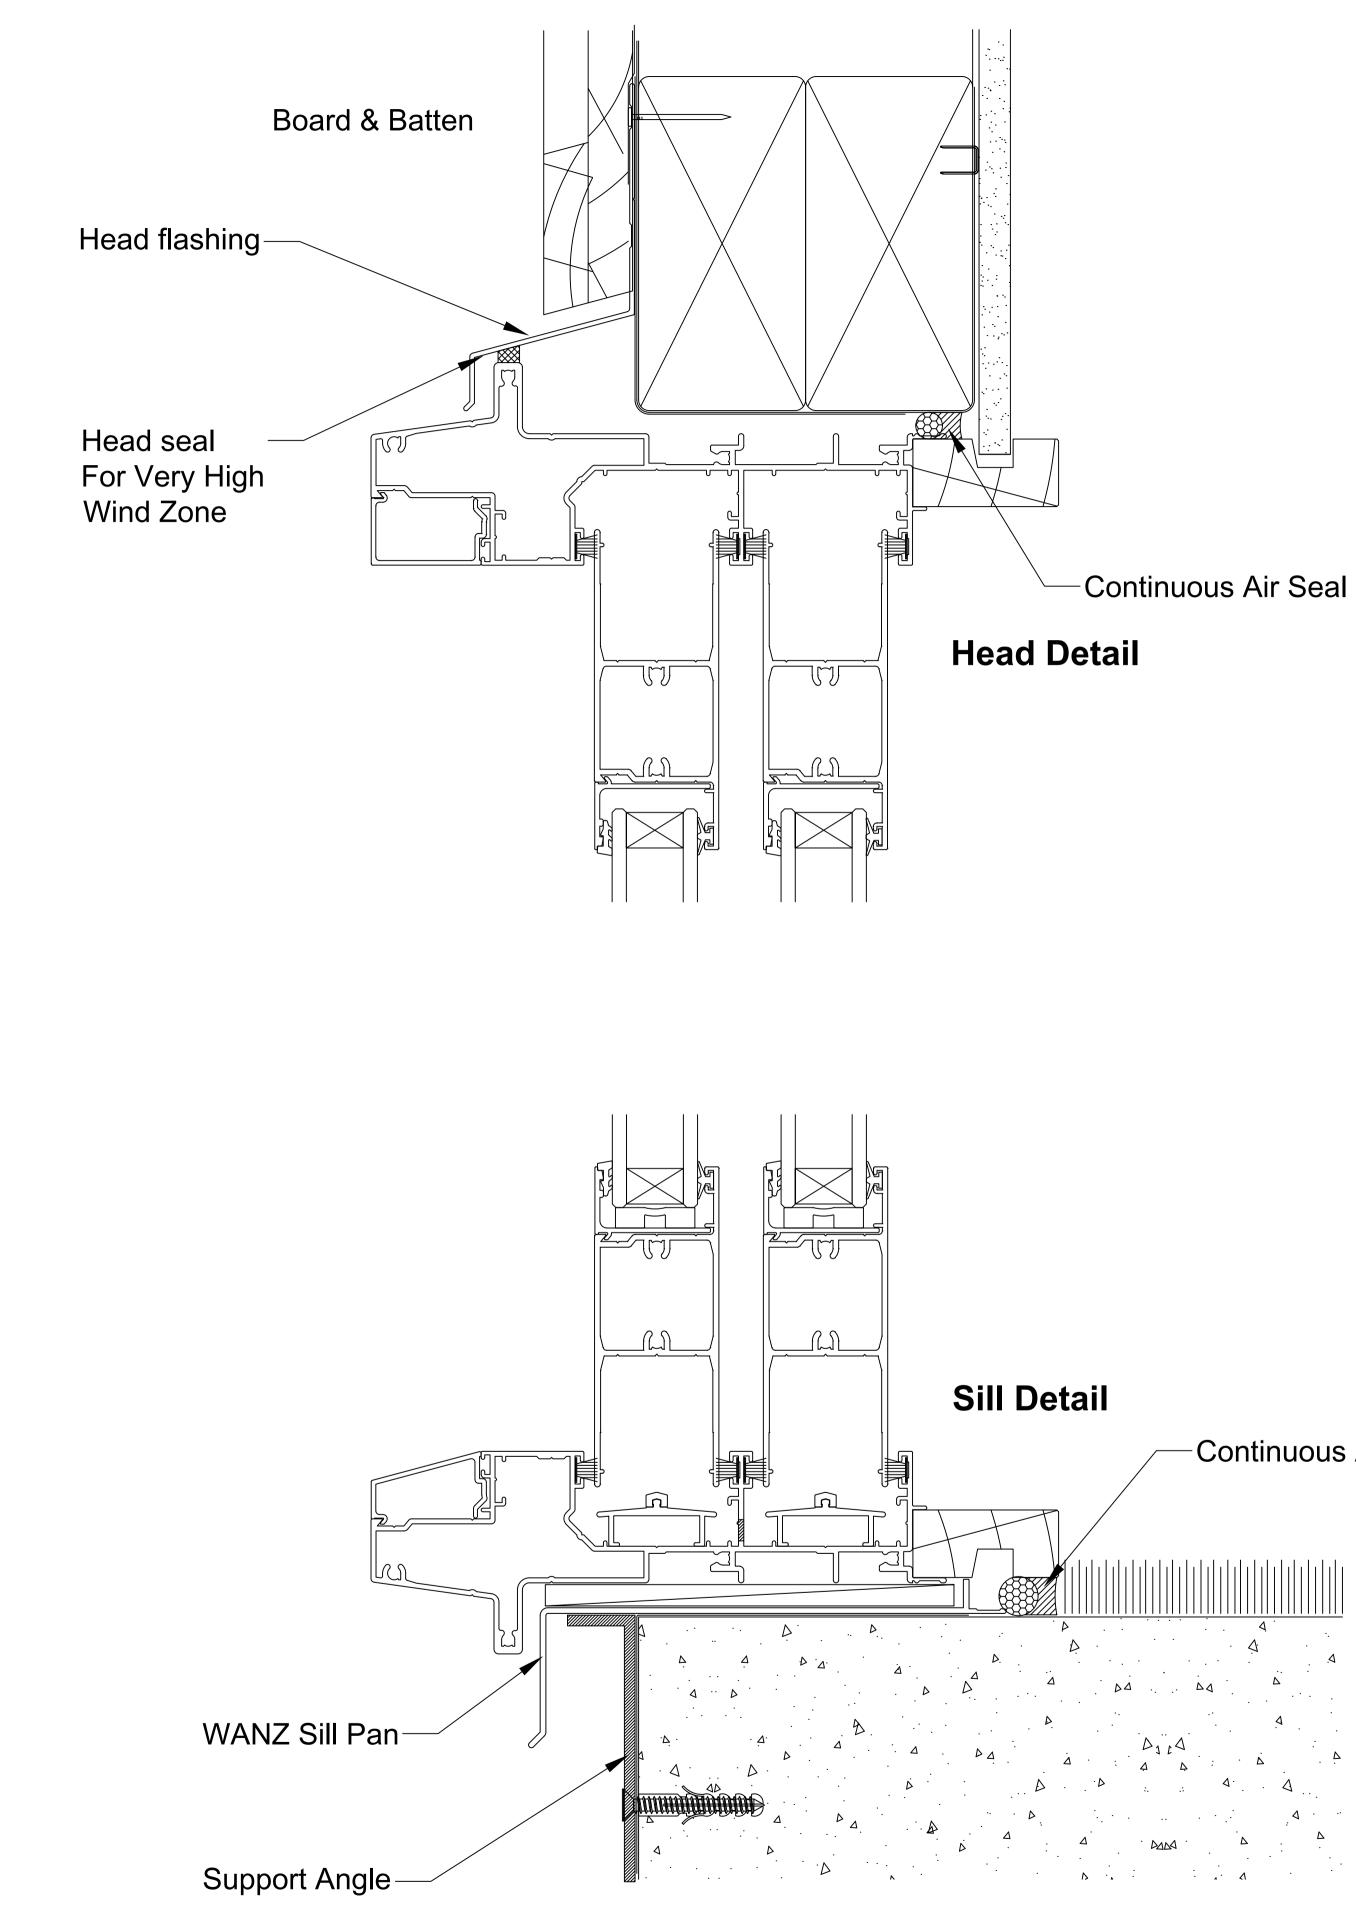

 WANZ Sill Pan
 WANZ Sill Pan

 Support Angle
 Support Angle

 Board & Batten
 Board & Batten

 This document is intended as a guide only and is to be used in conjunction with
 MEGA WINDOWS AND DOORS

 The WANZ Guide to Window Installation as described in E2/AS1 Amendment 5 (see link below)
 BiFOLD DOOR

 http://www.wanz.org.nz/download/WANZ%20Guide%20to%20E2%20AS1%20Amd%206%20V1.3%20Dec%202014.pdf
 OMEGA WINDOWS AND DOORS

Continuous Air Seal

This document is intended as a guide only and is to be used in conjunction with The WANZ Guide to Window Installation as described in E2/AS1 Amendment 5 (see link below) http://www.wanz.org.nz/download/WANZ%20Guide%20to%20E2%20AS1%20Amd%206%20V1.3%20Dec%202014.pdf