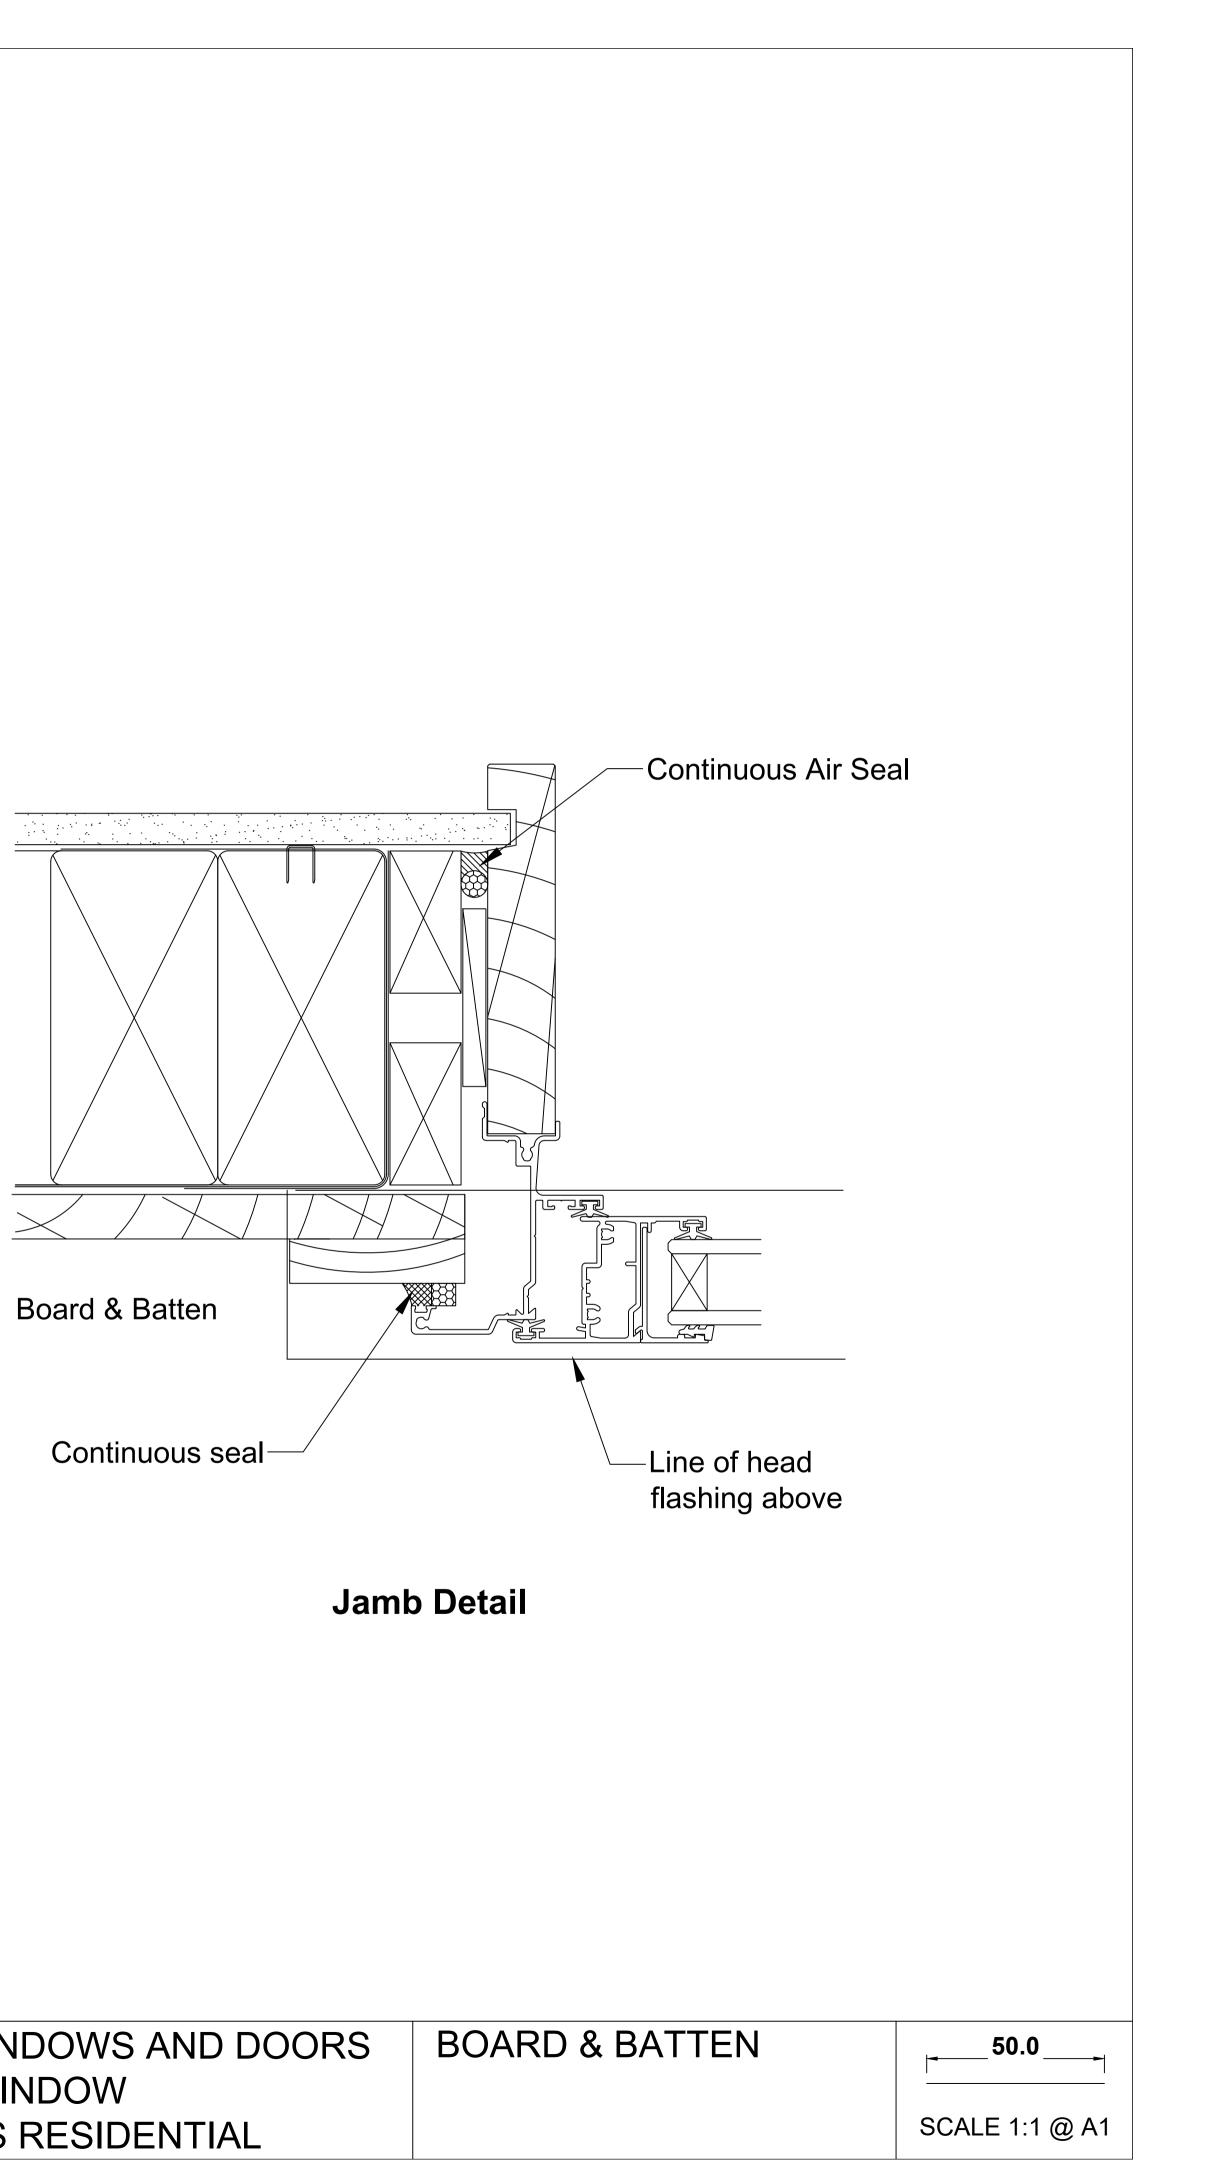

-Continuous Air Seal

 Board & Batten

 Continuous seal

Jamb Detail

|                | OMEGA WINDOWS AND DOORS       | BOA |
|----------------|-------------------------------|-----|
|                | DOUBLE HUNG WINDOW            |     |
| Dec%202014.pdf | <b>300 SERIES RESIDENTIAL</b> |     |