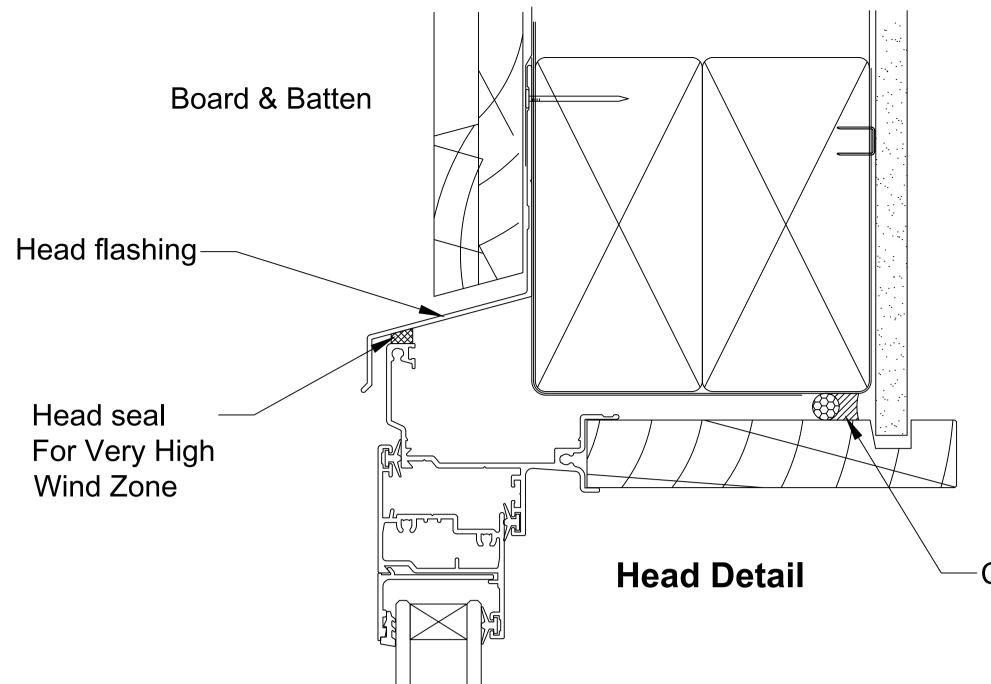

Continuous Air Seal

-Continuous Air Seal

|                | OMEGA WINDOWS AND DOORS | BOAR |
|----------------|-------------------------|------|
|                | AWNING WINDOW           |      |
| Dec%202014.pdf | 300 SERIES RESIDENTIAL  |      |