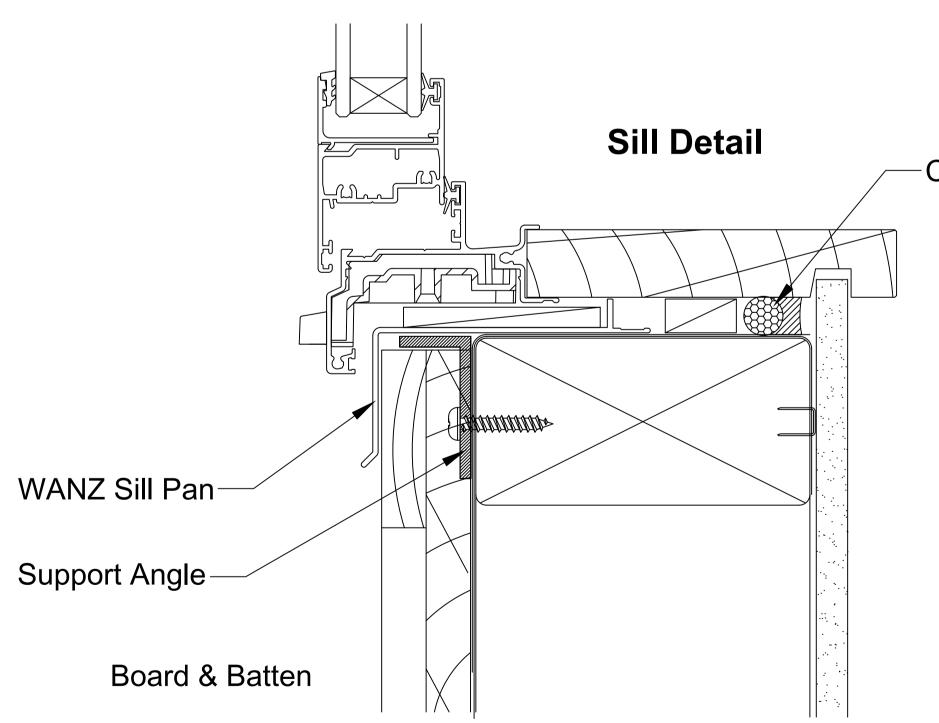

 WANZ Sill Pan
 WANZ Sill Pan

 Support Angle
 Support Angle

 Board & Batten
 Board & Batten

 This document is intended as a guide only and is to be used in conjunction with
 MEGA WINDOWS AND DOORS

 The WANZ Guide to Window Installation as described in E2/AS1 Amendment 5 (see link below)
 BiFOLD DOOR

 http://www.wanz.org.nz/download/WANZ%20Guide%20to%20E2%20AS1%20Amd%206%20V1.3%20Dec%202014.pdf
 OMEGA WINDOWS AND DOORS

Continuous Air Seal

This document is intended as a guide only and is to be used in conjunction with The WANZ Guide to Window Installation as described in E2/AS1 Amendment 5 (see link below) http://www.wanz.org.nz/download/WANZ%20Guide%20to%20E2%20AS1%20Amd%206%20V1.3%20Dec%202014.pdf