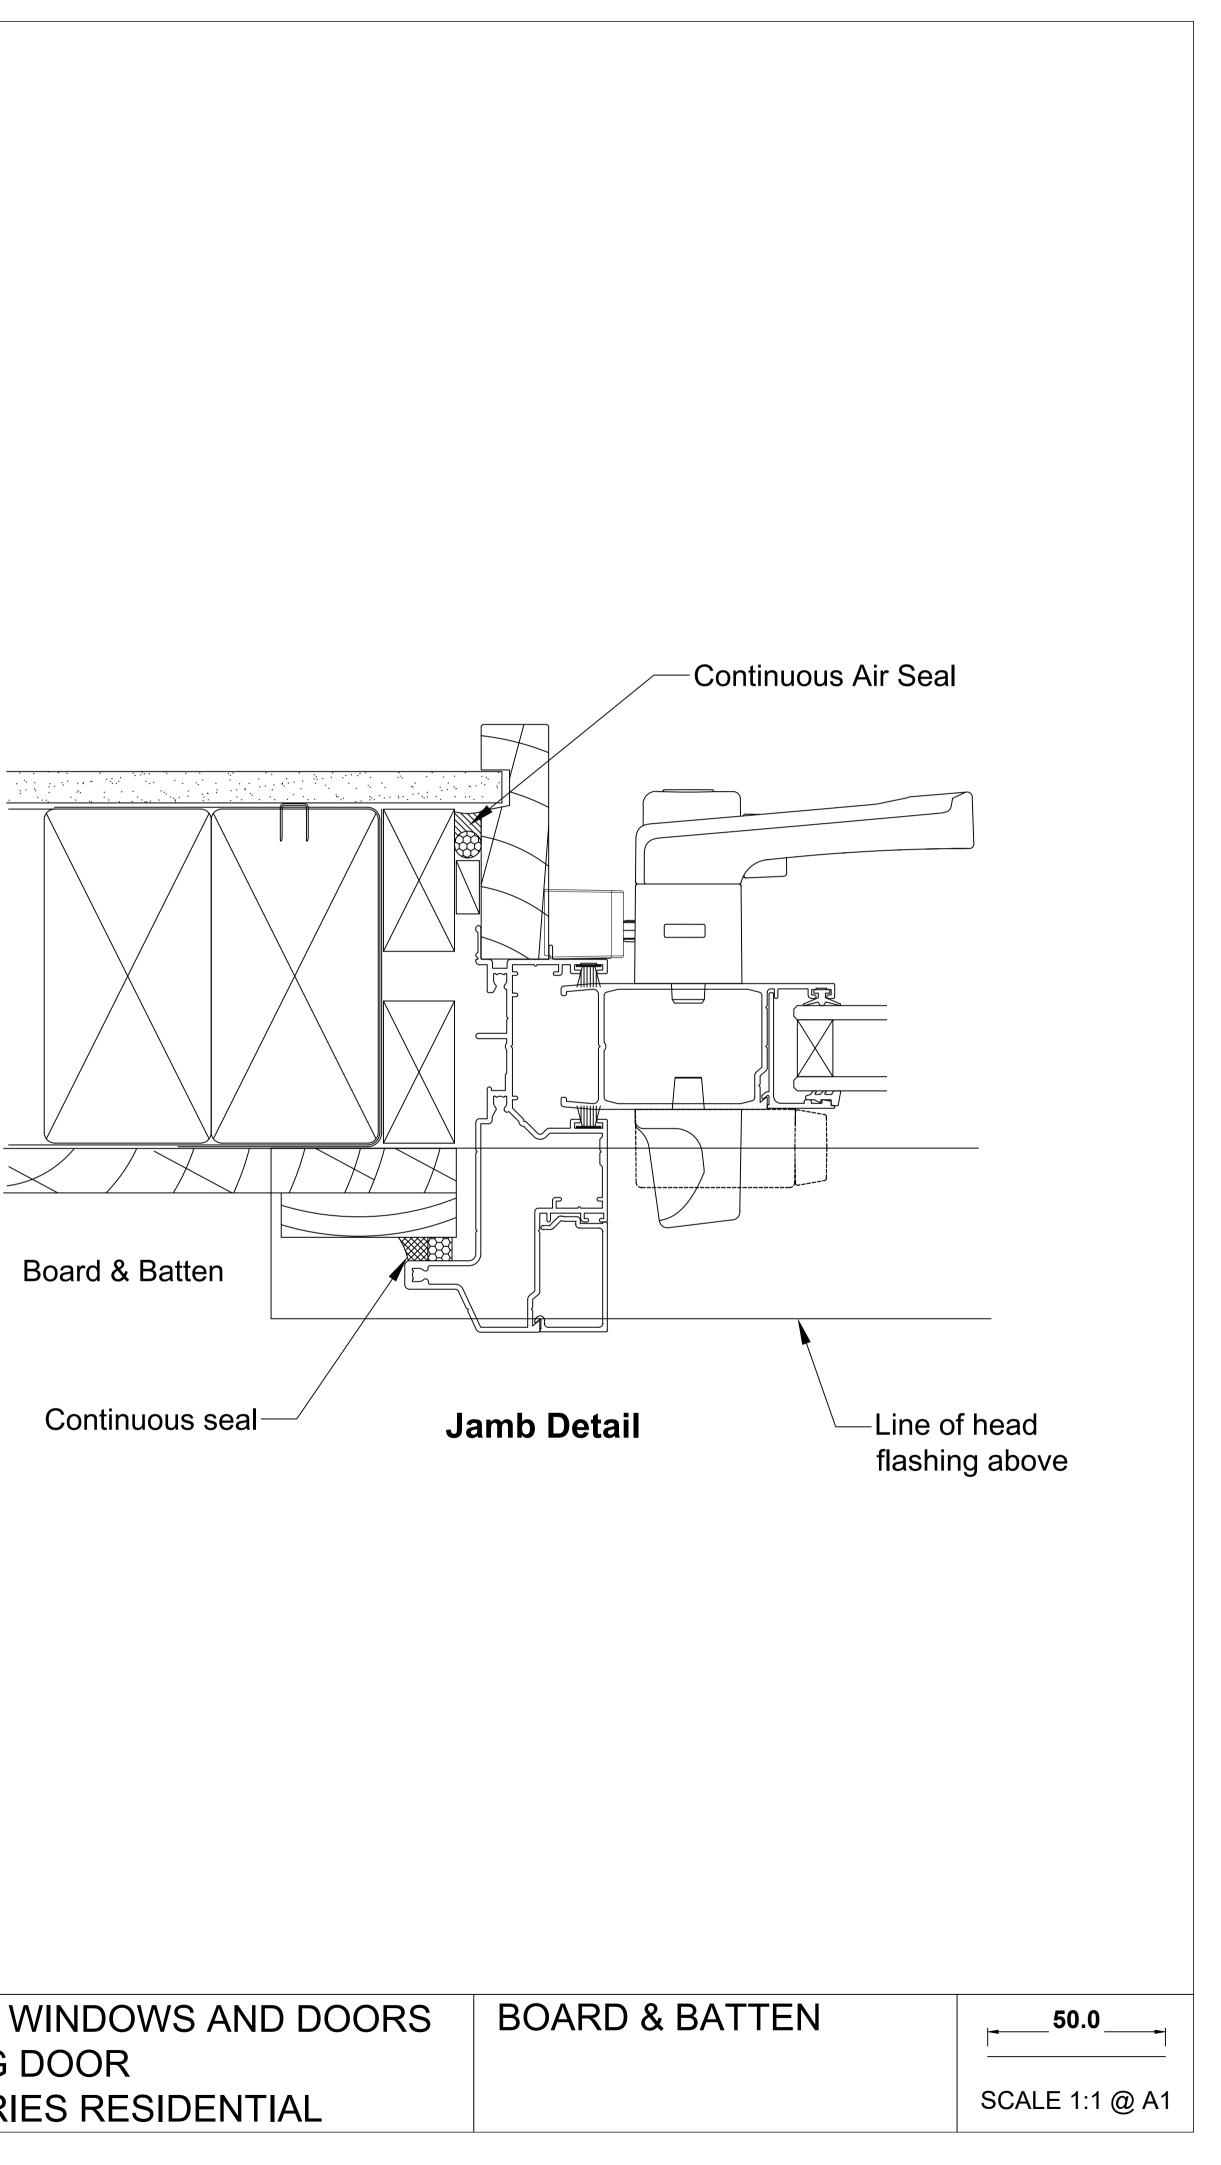

OMEGA WINDOWS AND DOORS SLIDING DOOR 300 SERIES RESIDENTIAL

This document is intended as a guide only and is to be used in conjunction with The WANZ Guide to Window Installation as described in E2/AS1 Amendment 5 (see link below) http://www.wanz.org.nz/download/WANZ%20Guide%20to%20E2%20AS1%20Amd%206%20V1.3%20Dec%2020

|         | OMEGA WINDOWS AND DOORS | BOAF |
|---------|-------------------------|------|
|         | STACKING DOOR           |      |
| )14.pdf | 300 SERIES RESIDENTIAL  |      |

-Continuous Air Seal

This document is intended as a guide only and is to be used in conjunction with The WANZ Guide to Window Installation as described in E2/AS1 Amendment 5 (see link below) http://www.wanz.org.nz/download/WANZ%20Guide%20to%20E2%20AS1%20Amd%206%20V1.3%20De