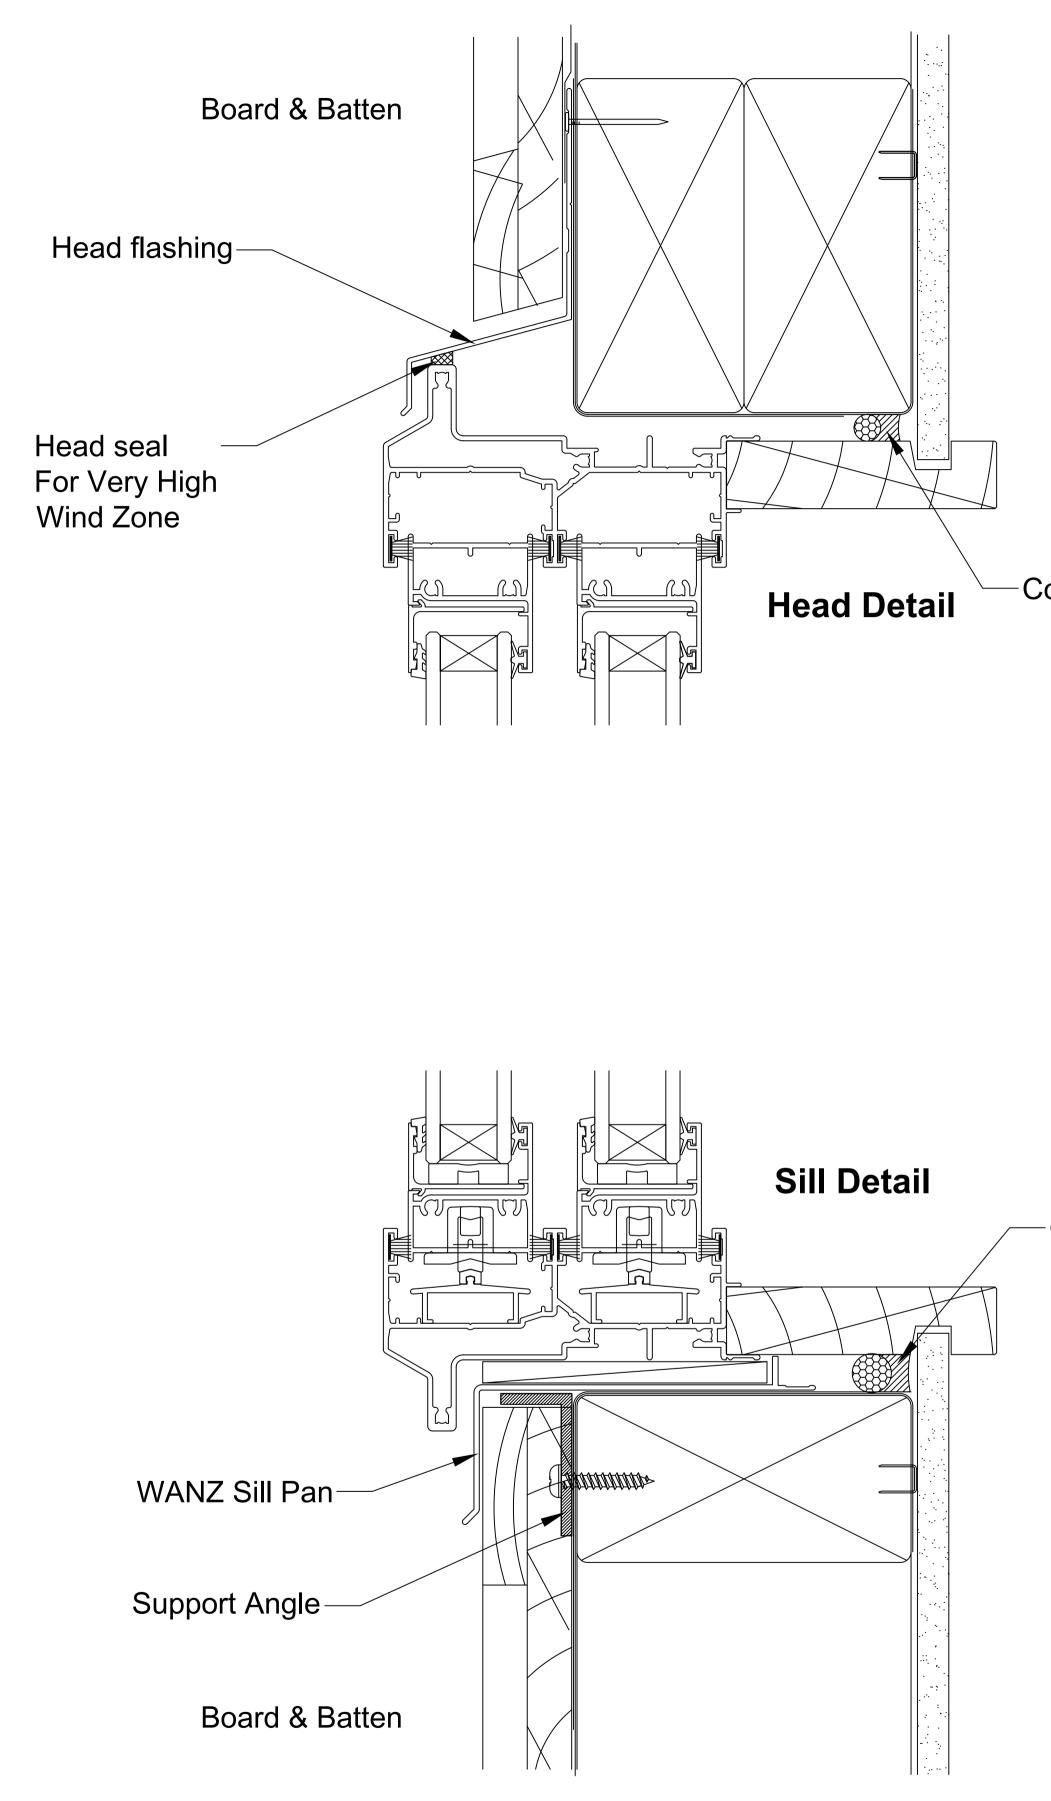

 WANZ Sill Pan
 WANZ Sill Pan

 Support Angle
 Support Angle

 Board & Batten
 Board & Batten

 This document is intended as a guide only and is to be used in conjunction with
 MEGA WINDOWS AND DOORS

 The WANZ Guide to Window Installation as described in E2/AS1 Amendment 5 (see link below)
 BiFOLD DOOR

 http://www.wanz.org.nz/download/WANZ%20Guide%20to%20E2%20AS1%20Amd%206%20V1.3%20Dec%202014.pdf
 OMEGA WINDOWS AND DOORS

Continuous Air Seal

This document is intended as a guide only and is to be used in conjunction with The WANZ Guide to Window Installation as described in E2/AS1 Amendment 5 (see link below) http://www.wanz.org.nz/download/WANZ%20Guide%20to%20E2%20AS1%20Amd%206%20V1.3%20Dec%202014.pdf