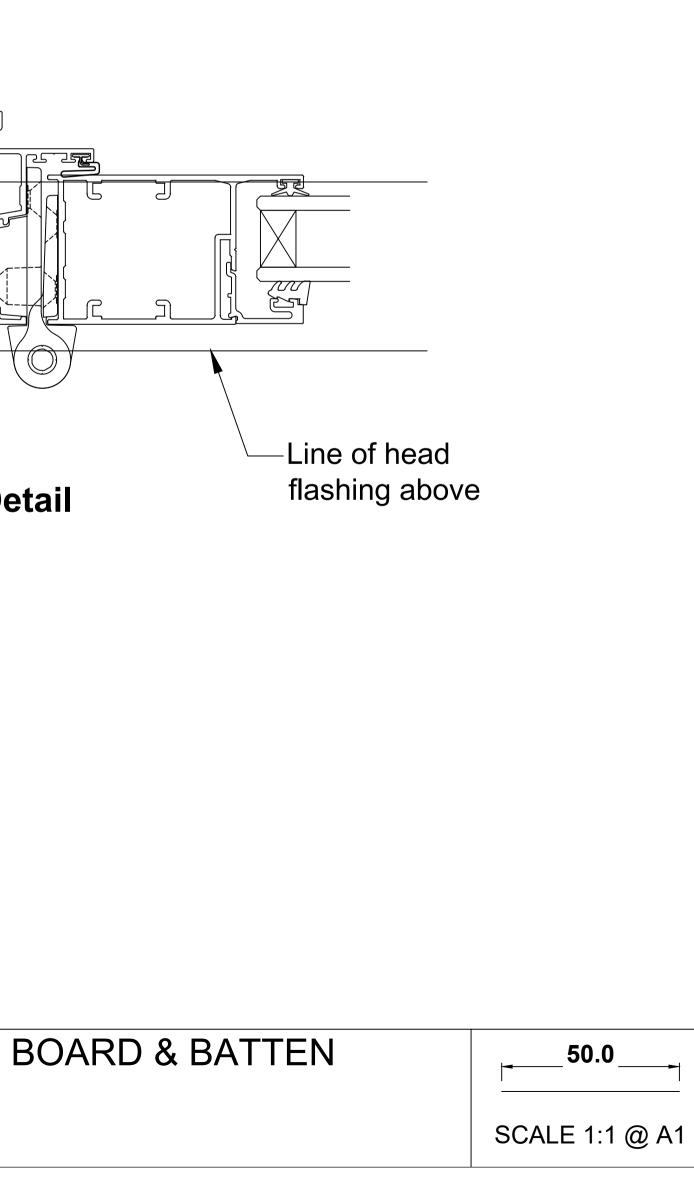

 WANZ Sill Pan
 WANZ Sill Pan

 Support Angle
 Support Angle

 Board & Batten
 Board & Batten

 This document is intended as a guide only and is to be used in conjunction with
 MEGA WINDOWS AND DOORS

 The WANZ Guide to Window Installation as described in E2/AS1 Amendment 5 (see link below)
 BiFOLD DOOR