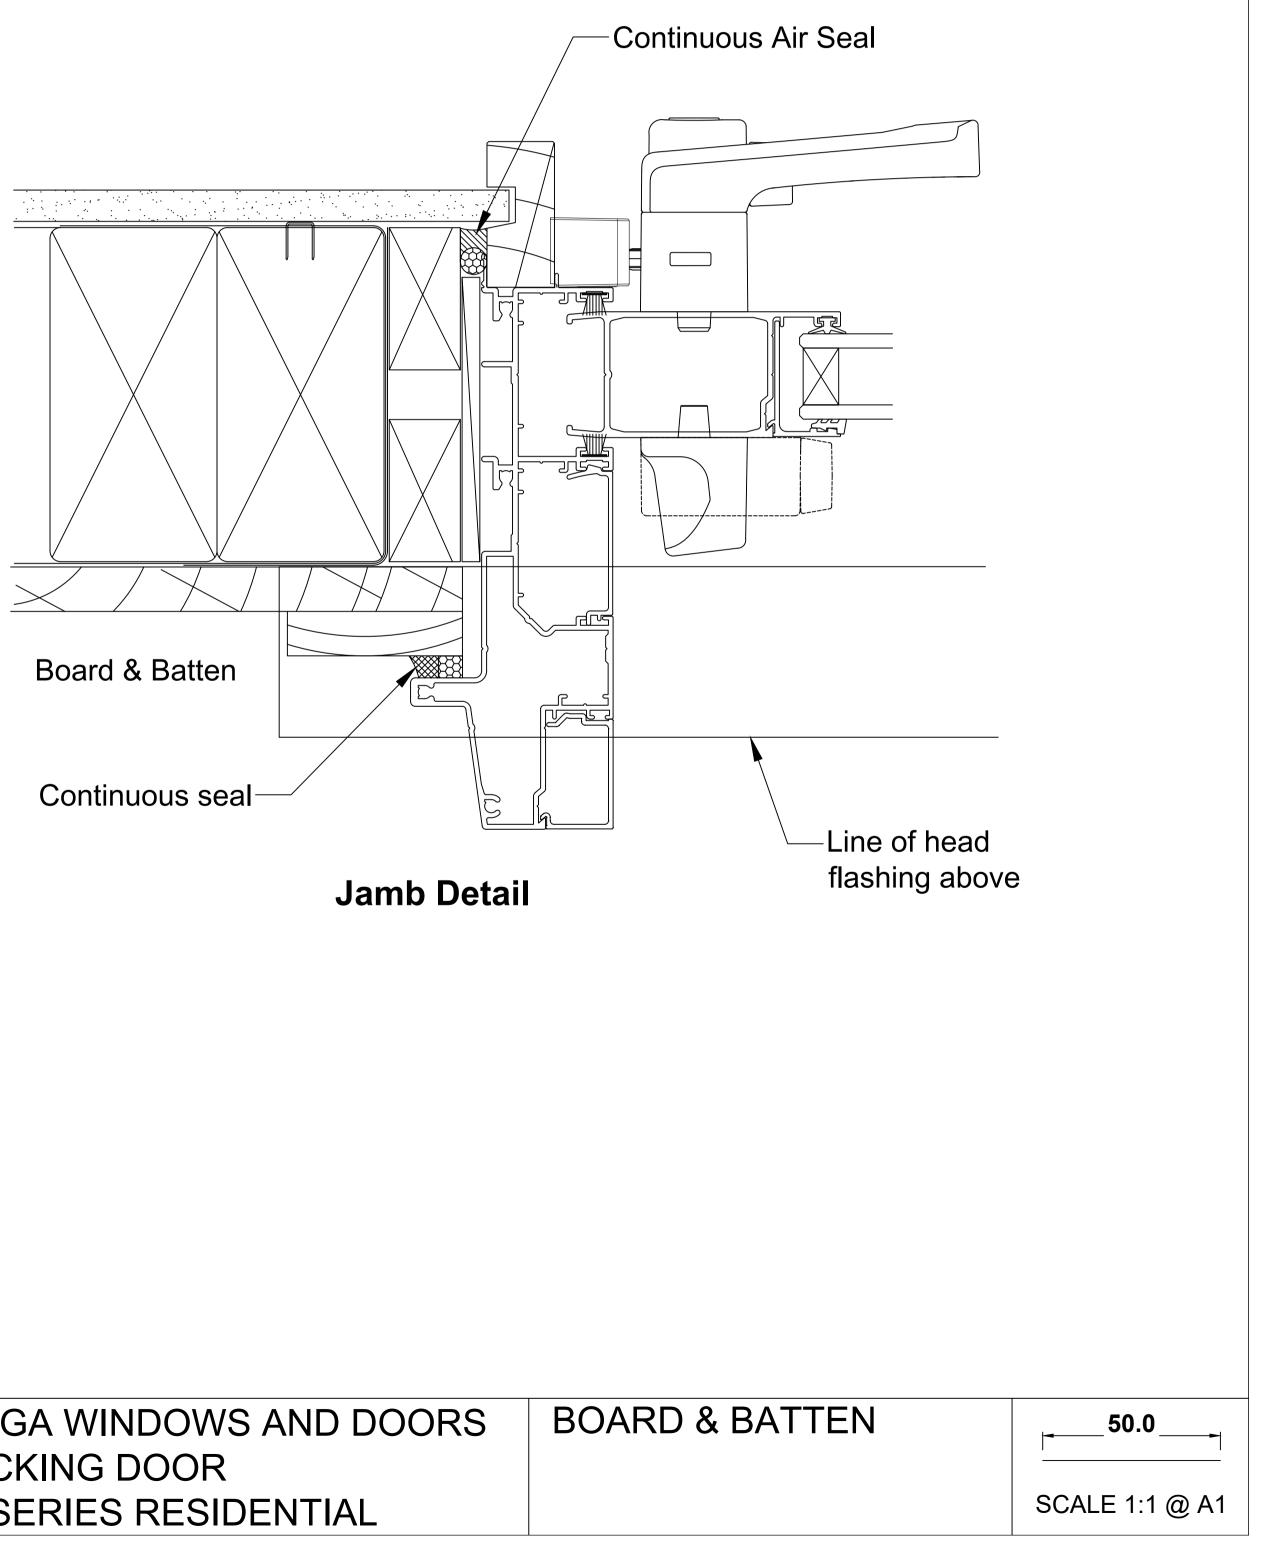

|         | OMEGA WINDOWS AND DOORS | BOAF |
|---------|-------------------------|------|
|         | STACKING DOOR           |      |
| )14.pdf | 300 SERIES RESIDENTIAL  |      |

-Continuous Air Seal

This document is intended as a guide only and is to be used in conjunction with The WANZ Guide to Window Installation as described in E2/AS1 Amendment 5 (see link below) http://www.wanz.org.nz/download/WANZ%20Guide%20to%20E2%20AS1%20Amd%206%20V1.3%20De