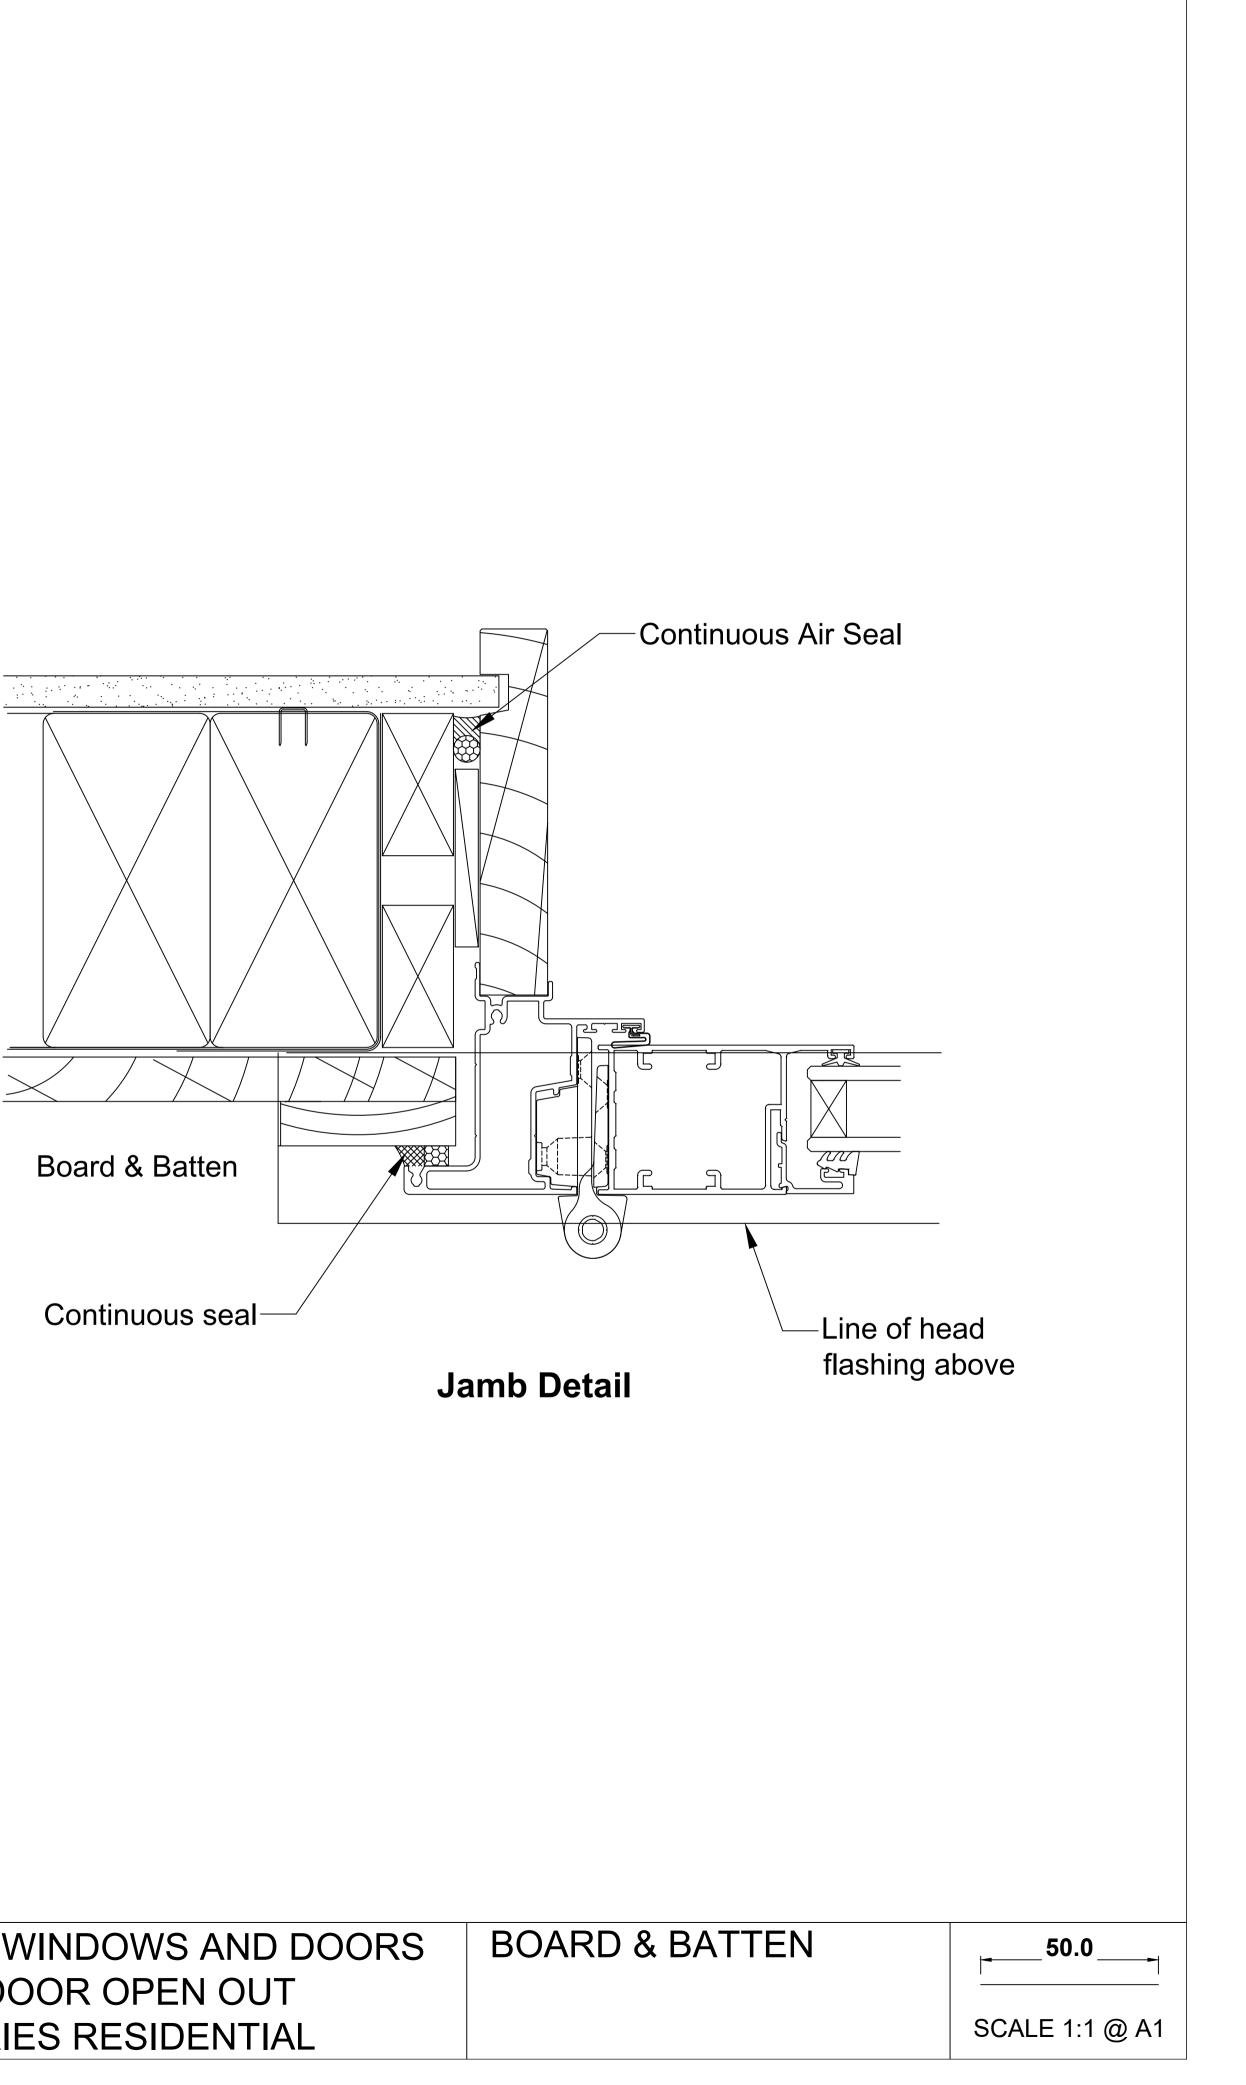

-Continuous Air Seal

 Board & Batten

 Continuous seal

Jamb Detail

|                | OMEGA WINDOWS AND DOORS       | BOA |
|----------------|-------------------------------|-----|
|                | DOUBLE HUNG WINDOW            |     |
| Dec%202014.pdf | <b>300 SERIES RESIDENTIAL</b> |     |