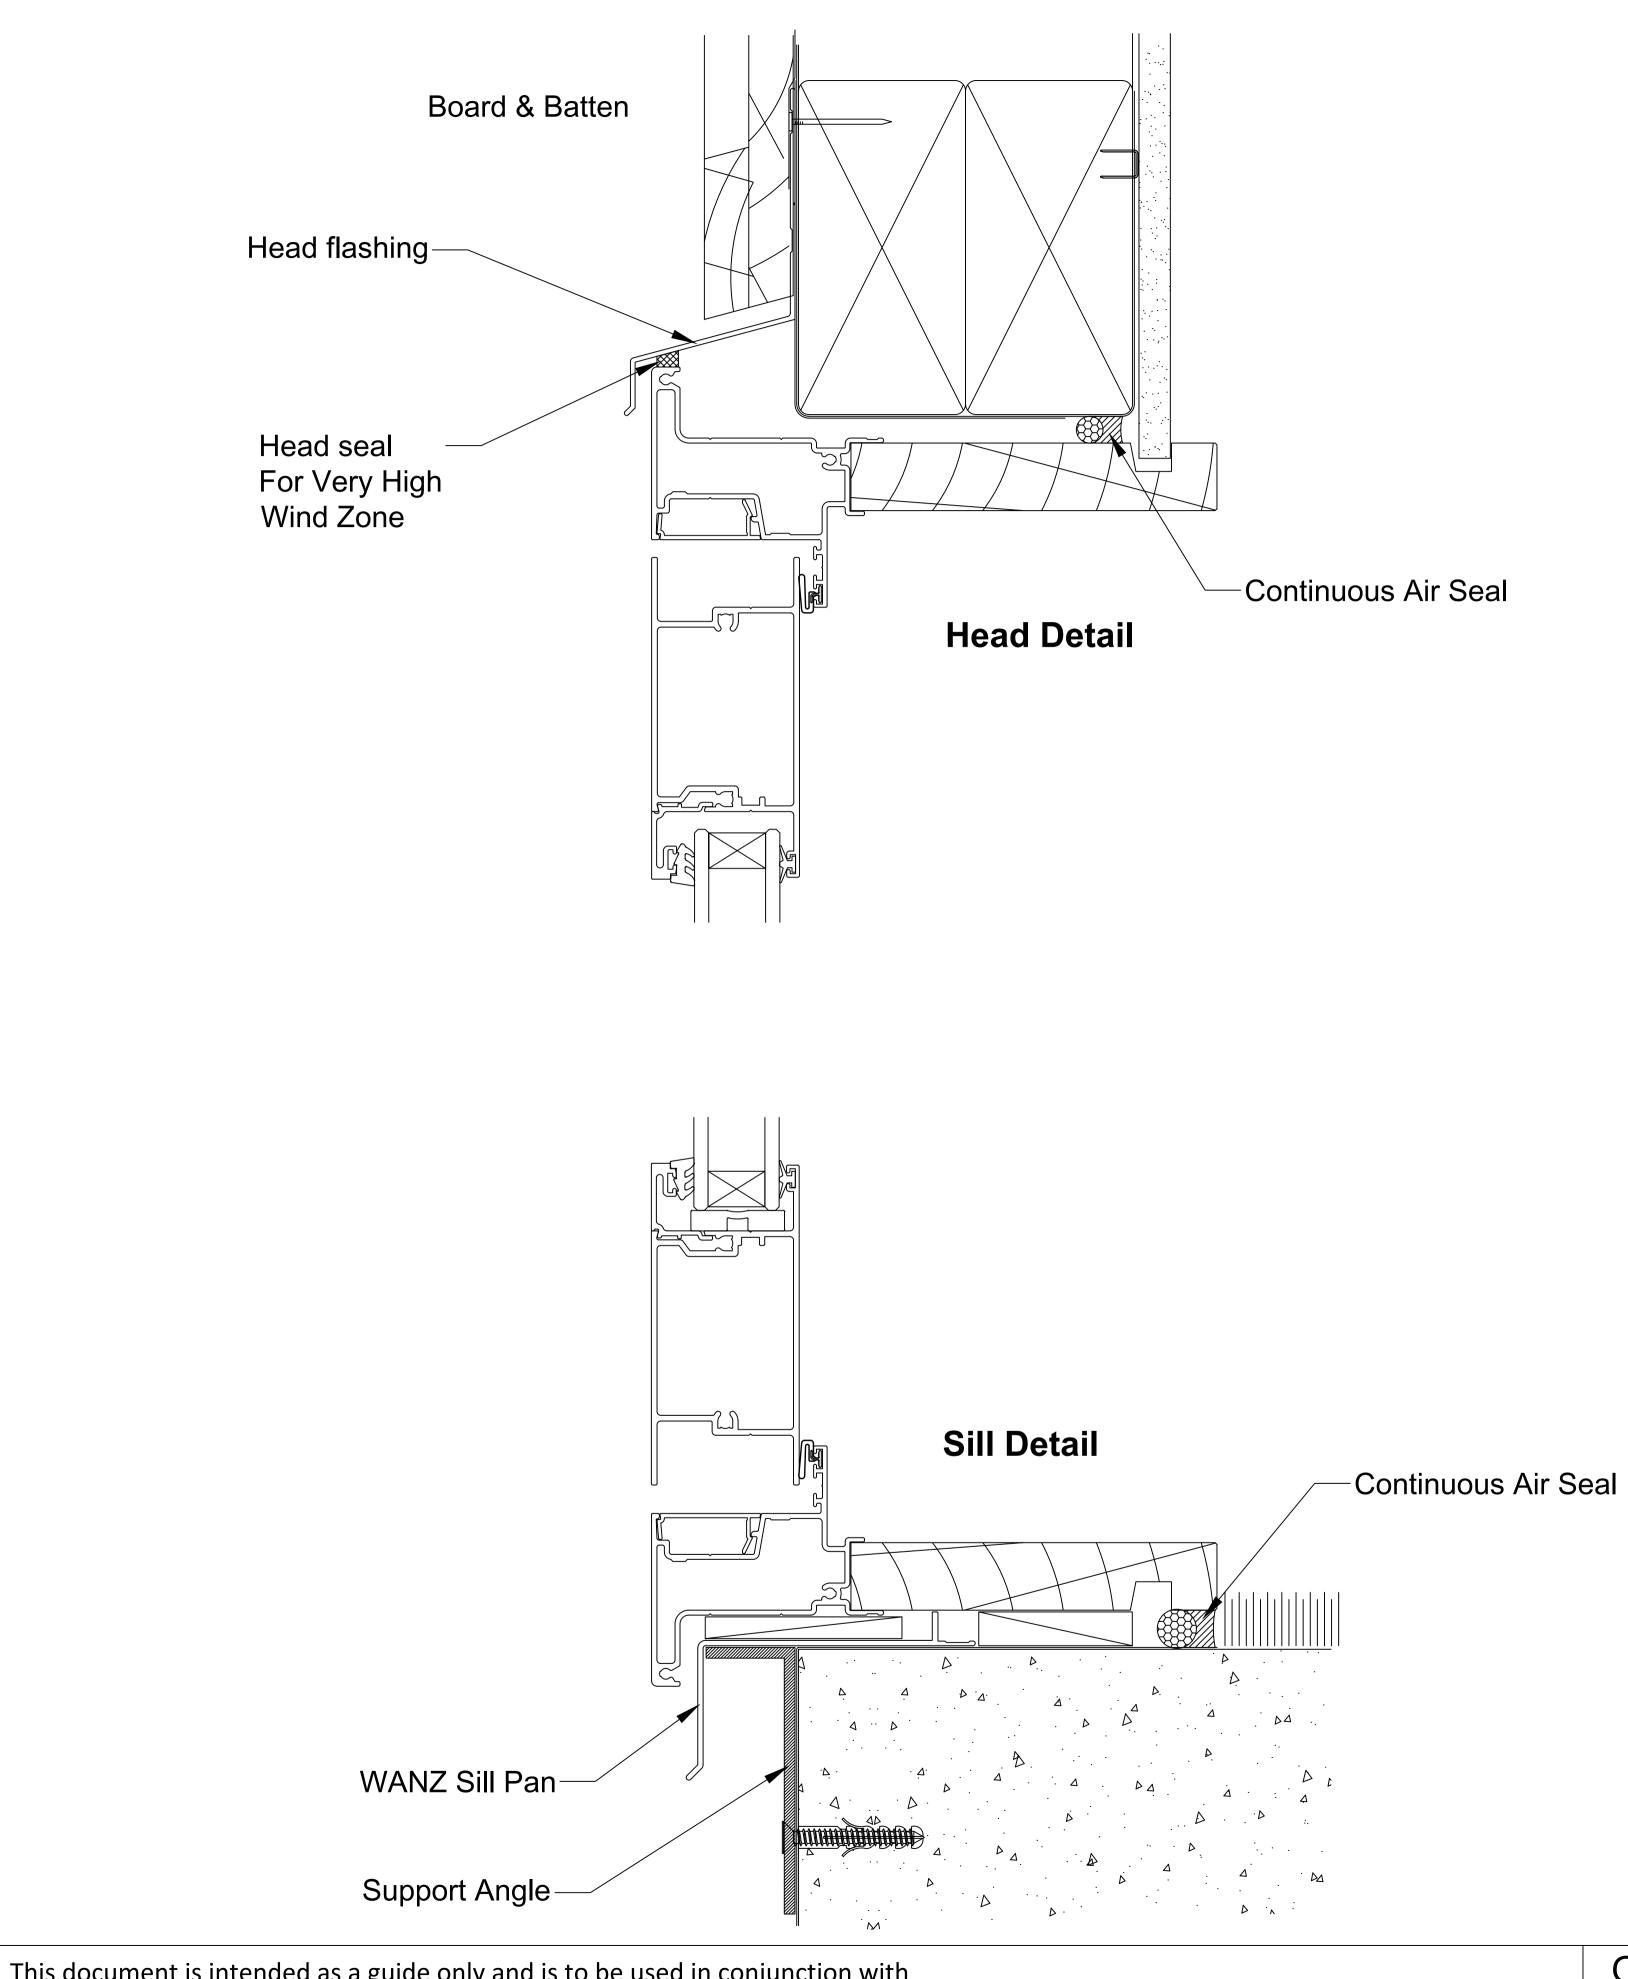

 WANZ Sill Pan
 WANZ Sill Pan

 Support Angle
 Support Angle

 Board & Batten
 Board & Batten

 This document is intended as a guide only and is to be used in conjunction with
 MEGA WINDOWS AND DOORS

 The WANZ Guide to Window Installation as described in E2/AS1 Amendment 5 (see link below)
 BiFOLD DOOR

 http://www.wanz.org.nz/download/WANZ%20Guide%20to%20E2%20AS1%20Amd%206%20V1.3%20Dec%202014.pdf
 OMEGA WINDOWS AND DOORS

Continuous Air Seal

This document is intended as a guide only and is to be used in conjunction with The WANZ Guide to Window Installation as described in E2/AS1 Amendment 5 (see link below) http://www.wanz.org.nz/download/WANZ%20Guide%20to%20E2%20AS1%20Amd%206%20V1.3%20Dec%202014.pdf