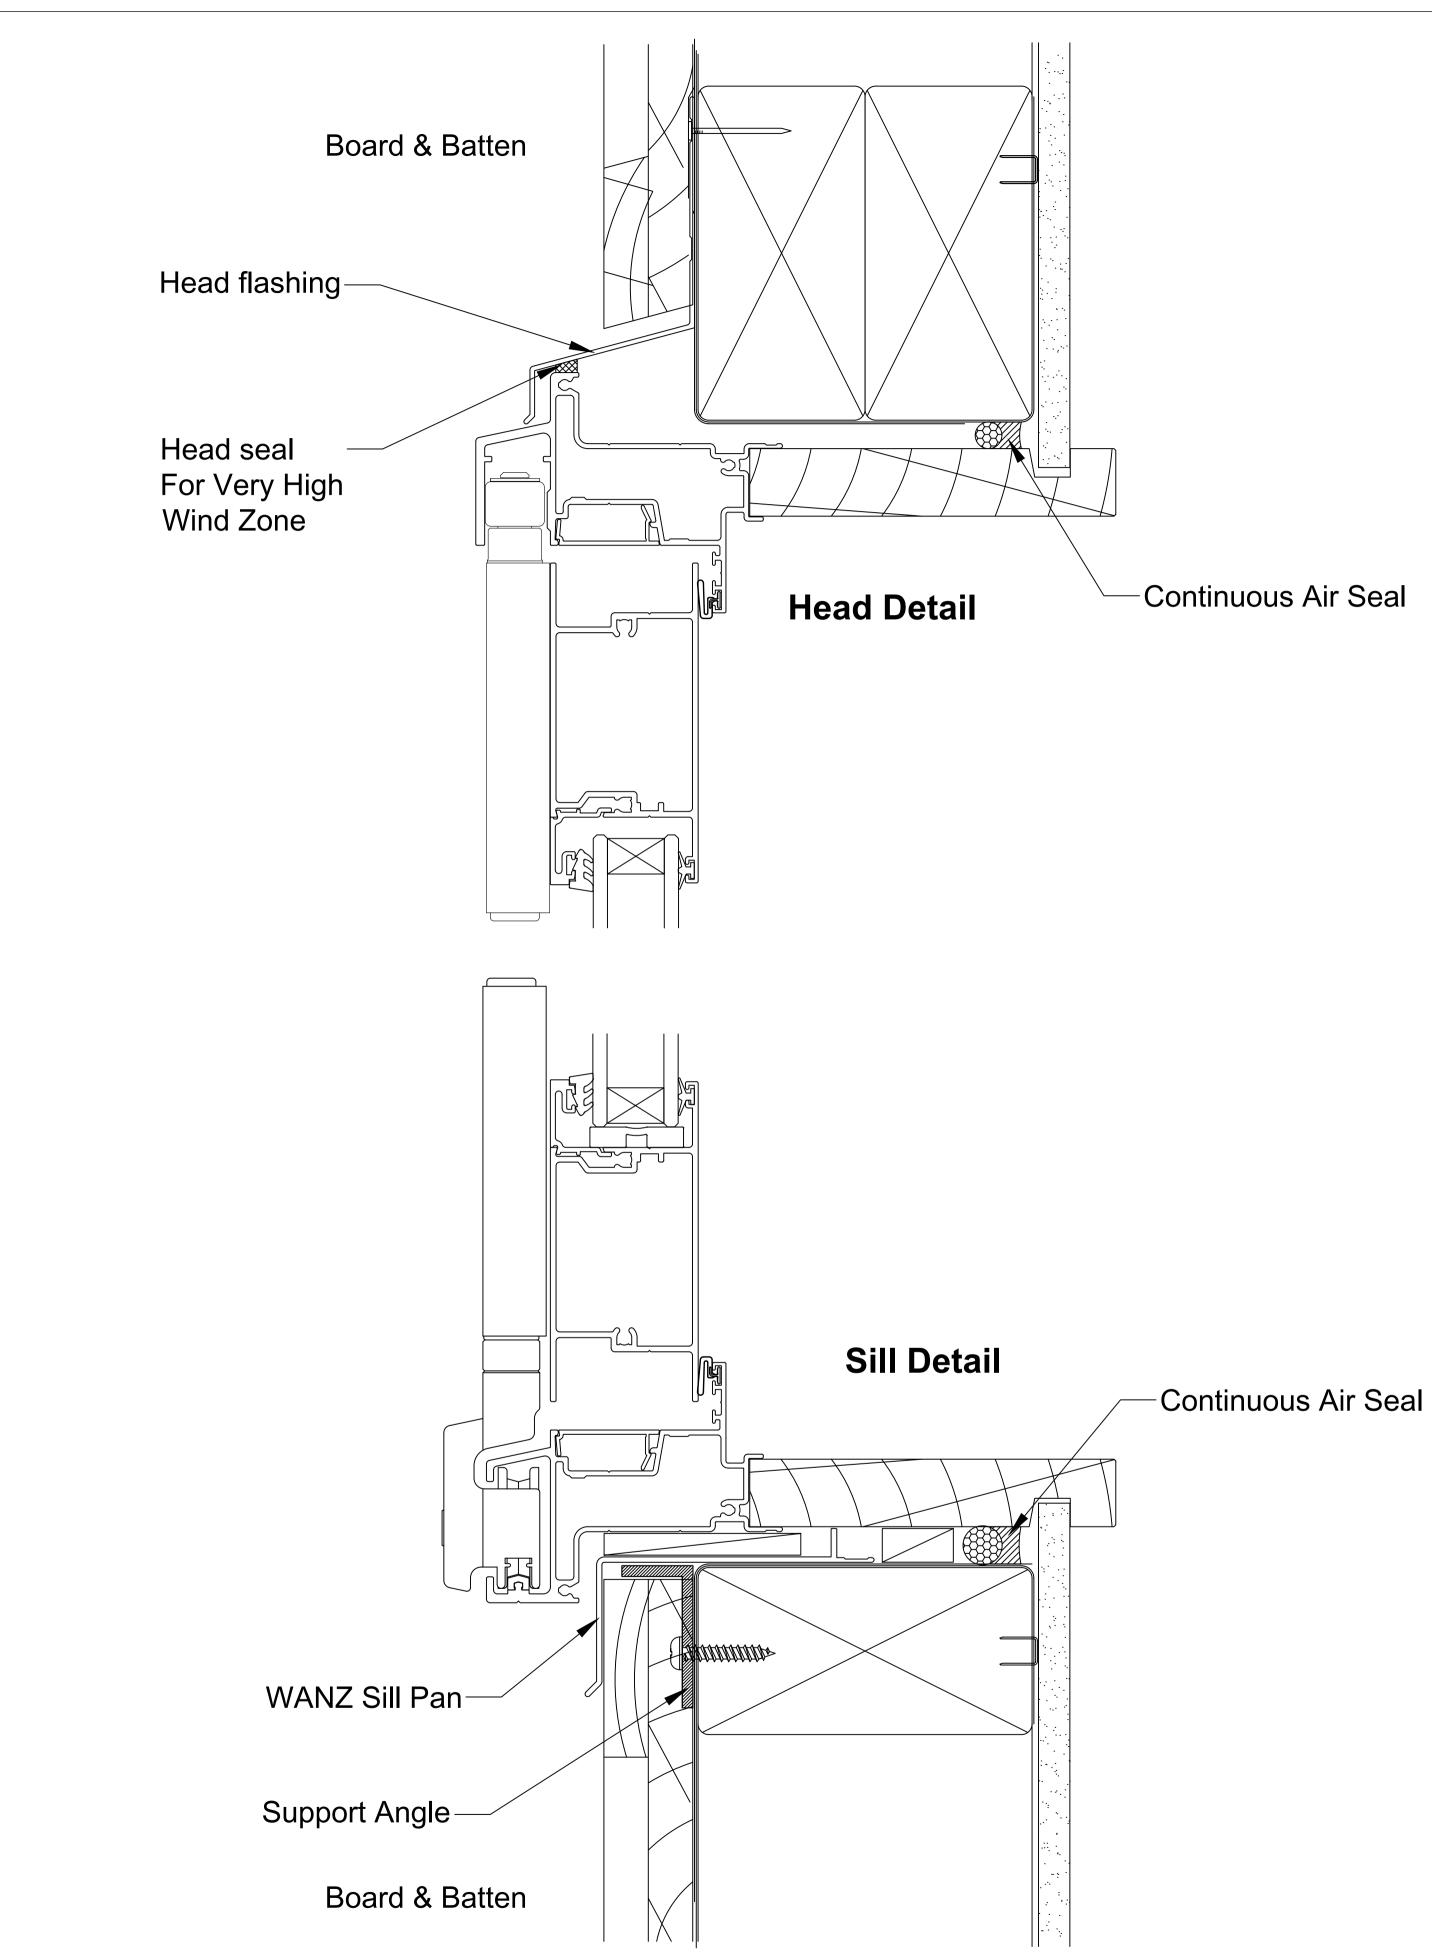

This document is intended as a guide only and is to be used in conjunction with The WANZ Guide to Window Installation as described in E2/AS1 Amendment 5 (see link below) http://www.wanz.org.nz/download/WANZ%20Guide%20to%20E2%20AS1%20Amd%206%20V1.3%20Dec

Continuous Air Seal

-Continuous Air Seal



|                | OMEGA WINDOWS AND DOORS | BOAR |
|----------------|-------------------------|------|
|                | AWNING WINDOW           |      |
| Dec%202014.pdf | 300 SERIES RESIDENTIAL  |      |



 WANZ Sill Pan
 WANZ Sill Pan

 Support Angle
 Support Angle

 Board & Batten
 Board & Batten

 This document is intended as a guide only and is to be used in conjunction with
 MEGA WINDOWS AND DOORS

 The WANZ Guide to Window Installation as described in E2/AS1 Amendment 5 (see link below)
 BiFOLD DOOR

 http://www.wanz.org.nz/download/WANZ%20Guide%20to%20E2%20AS1%20Amd%206%20V1.3%20Dec%202014.pdf
 OMEGA WINDOWS AND DOORS

Continuous Air Seal





This document is intended as a guide only and is to be used in conjunction with The WANZ Guide to Window Installation as described in E2/AS1 Amendment 5 (see link below) http://www.wanz.org.nz/download/WANZ%20Guide%20to%20E2%20AS1%20Amd%206%20V1.3%20Dec%202014.pdf



| HINGE DOOR OPEN OUT    | RD |
|------------------------|----|
|