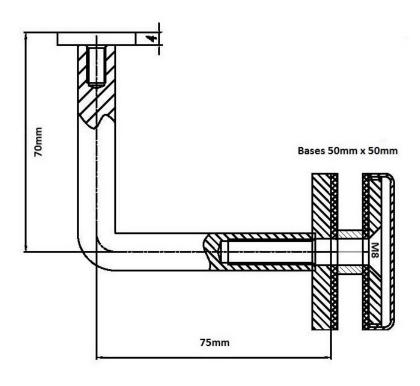

## **HBGSQ Handrail Bracket for glass**

- 50mm x 50mm square bases
- Solid construction
- Bushes and washers included
- 12mm square rod upright
- Weld on or saddles available
- Recommended spacing maximum 1000mm