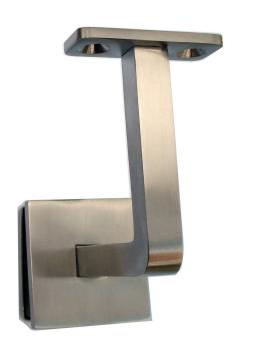

Handrail Fittings Ltd 0800 HANDRAIL 0800 426372

Handrail Bracket - Quadro Glaze Product Code: HBGSQ

HBGSQ square handrail bracket for glass

Weld on or with saddle AISI 316 satin stainless steel

All bushes and washers included

## **HBGSQ Handrail Bracket for glass**

- 50mm x 50mm square bases
- Solid construction
- Bushes and washers included
- 12mm square rod upright
- Weld on or saddles available
- Recommended spacing maximum 1000mm