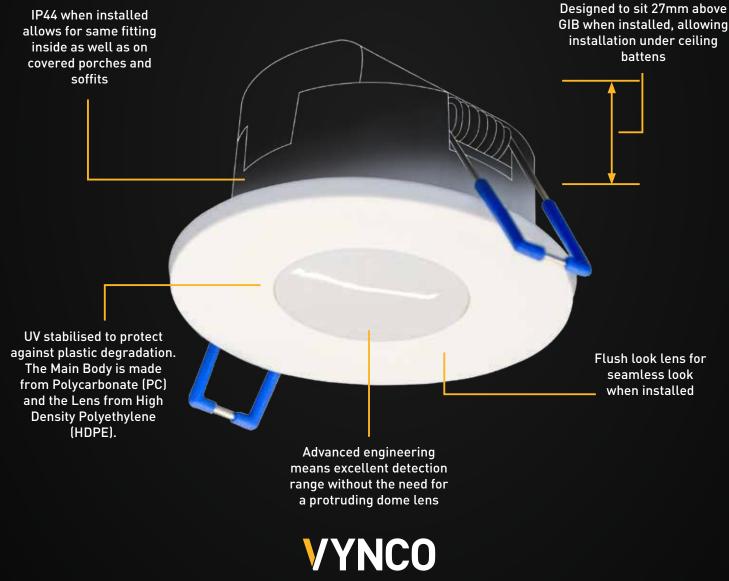

## INTRODUCING THE MOSS

**FLUSH MOUNT** 360° PIR CEILING SENSOR

**Rev D** New Zealand engineered, researched & designed by Vynco's in-house team

find us: **f O** #VYNNOVATION

| Code  | Switch Load Ratings                                                    | Detection<br>Range        | Cutout | Time Adjustment       | Lux<br>Adjustment | Warranty | Trade Price |
|-------|------------------------------------------------------------------------|---------------------------|--------|-----------------------|-------------------|----------|-------------|
| VMOSS | 2000W Incandescent<br>450W Fluorescent<br>400W Motor / Fan<br>400W LED | 6m Ø<br>at 2.4m<br>Height | 60mm Ø | 5 seconds to<br>30min | 10 to 2000Lux     | 3 years  | \$55.00     |