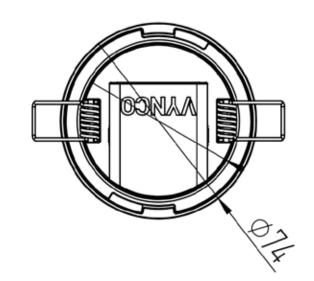

## INTRODUCING THE MOSS

**FLUSH MOUNT** 360° PIR CEILING SENSOR

**Rev D** New Zealand engineered, researched & designed by Vynco's in-house team

find us: **f O** #VYNNOVATION

| Code  | Switch Load Ratings                                                    | Detection<br>Range        | Cutout | Time Adjustment       | Lux<br>Adjustment | Warranty | Trade Price |
|-------|------------------------------------------------------------------------|---------------------------|--------|-----------------------|-------------------|----------|-------------|
| VMOSS | 2000W Incandescent<br>450W Fluorescent<br>400W Motor / Fan<br>400W LED | 6m Ø<br>at 2.4m<br>Height | 60mm Ø | 5 seconds to<br>30min | 10 to 2000Lux     | 3 years  | \$55.00     |