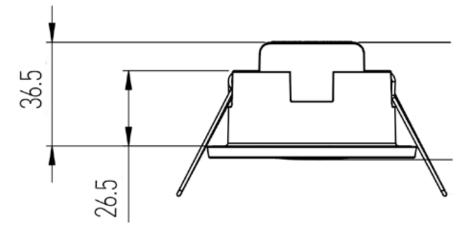

## INTRODUCING THE MOSS

**FLUSH MOUNT** 360° PIR CEILING SENSOR

**Rev D** New Zealand engineered, researched & designed by Vynco's in-house team

find us: **f O** #VYNNOVATION

| Code  | Switch Load Ratings                                                    | Detection<br>Range        | Cutout | Time Adjustment       | Lux<br>Adjustment | Warranty | Trade Price |
|-------|------------------------------------------------------------------------|---------------------------|--------|-----------------------|-------------------|----------|-------------|
| VMOSS | 2000W Incandescent<br>450W Fluorescent<br>400W Motor / Fan<br>400W LED | 6m Ø<br>at 2.4m<br>Height | 60mm Ø | 5 seconds to<br>30min | 10 to 2000Lux     | 3 years  | \$55.00     |