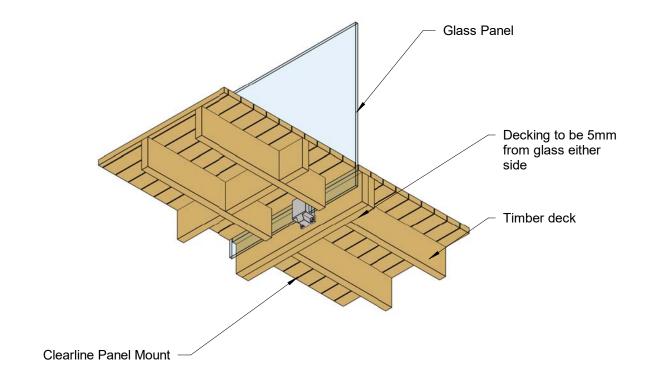

Timber to Timber Deck Junction

Date: 03 Jul 2018 Scale: 1:10

Issue 4

All dimensions in millimetres
www.glassvice.com
Phone +64 9 414 6565
info@glassvice.com

Quick Code: GV TTO

GLASS VICE\* GlassVice®
Clearline®