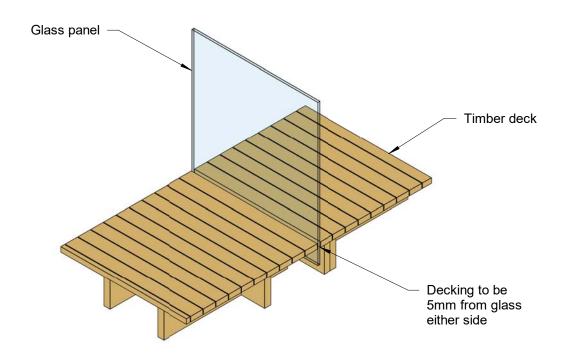

Timber to Timber Deck Junction

Date: 03 Jul 2018 Scale: 1:10

Issue 4

All dimensions in millimetres
www.glassvice.com
Phone +64 9 414 6565
info@glassvice.com

Quick Code: GV TTO

GLASS VICE\* GlassVice®
Clearline®