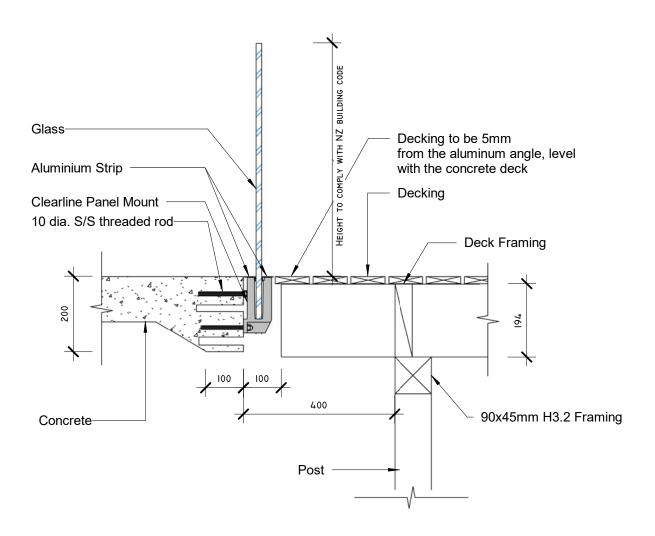

Date: 03 Jul 2018 w Scale: 1:10 Phon

Issue 4

www.glassvice.com Phone +64 9 414 6565 info@glassvice.com

All dimensions in millimetres

Quick Code: GV

GlassVice® Clearline®

Concrete to Timber Plan

Date: 03 Jul 2018 Scale: 1:10