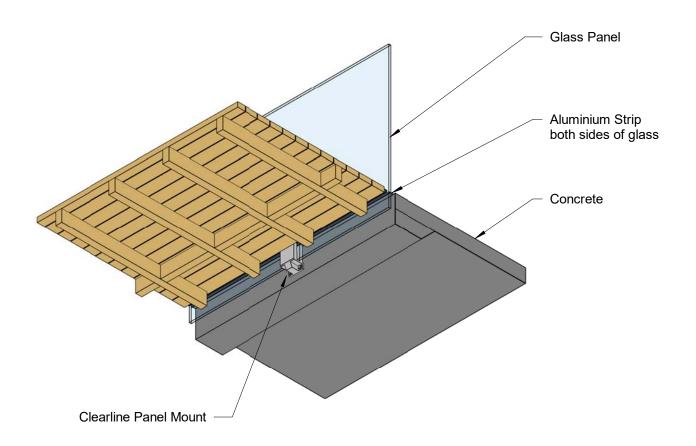

Timber to Timber Deck Junction

Date: 03 Jul 2018 Scale: 1:10

Issue 4

All dimensions in millimetres
www.glassvice.com
Phone +64 9 414 6565
info@glassvice.com

Quick Code: GV TTO

GLASS VICE\* GlassVice®
Clearline®

Timber to Timber Plan

Date: 03 Jul 2018 Scale: 1:10

Issue 4

Quick Code:

www.glassvice.com Phone +64 9 414 6565 info@glassvice.com

All dimensions in millimetres

GV TT02

**GlassVice**® Clearline®