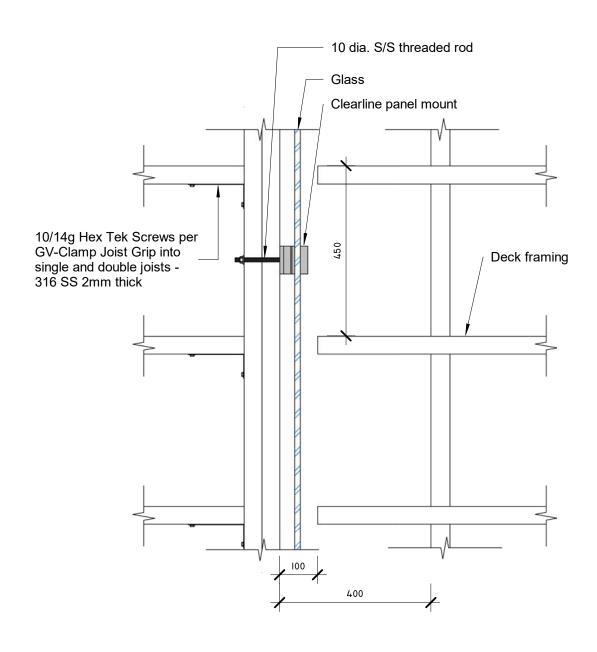

Timber to Timber Plan

Date: 03 Jul 2018 Scale: 1:10

Issue 4

Quick Code:

www.glassvice.com Phone +64 9 414 6565 info@glassvice.com

All dimensions in millimetres

GV TT02

**GlassVice**® Clearline®