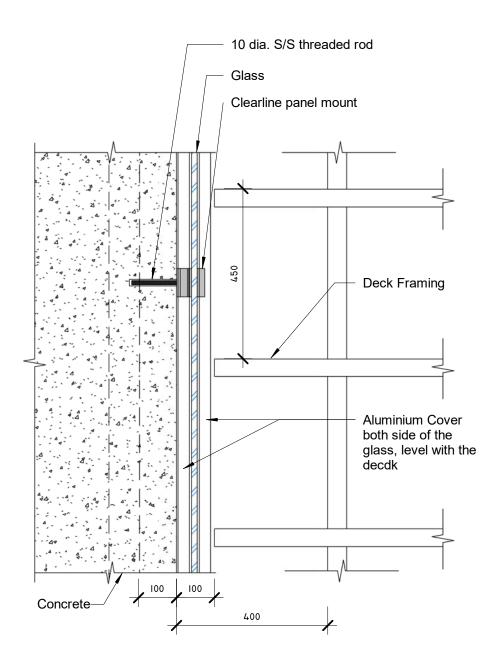

Issue 4

All dimensions in millimetres
www.glassvice.com
Phone +64 9 414 6565
info@glassvice.com

GV CT02

**GlassVice**® Clearline®

Concrete to Timber Section- 3D

Date: 03 Jul 2018 Scale:

Issue 4

All dimensions in millimetres www.glassvice.com Phone +64 9 414 6565 info@glassvice.com