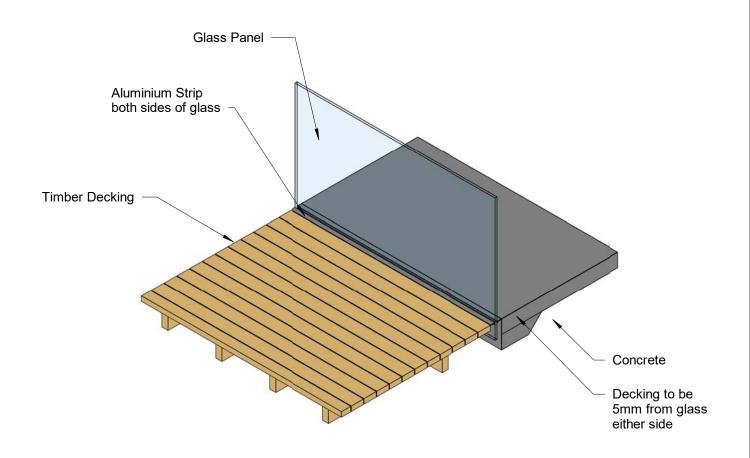

**GlassVice®** Clearline®

Concrete to Timber Bottom Section- 3D

Date: 03 Jul 2018 Scale:

Issue 4

All dimensions in millimetres www.glassvice.com Phone +64 9 414 6565 info@glassvice.com

GLASS VICE GlassVice®
Clearline®