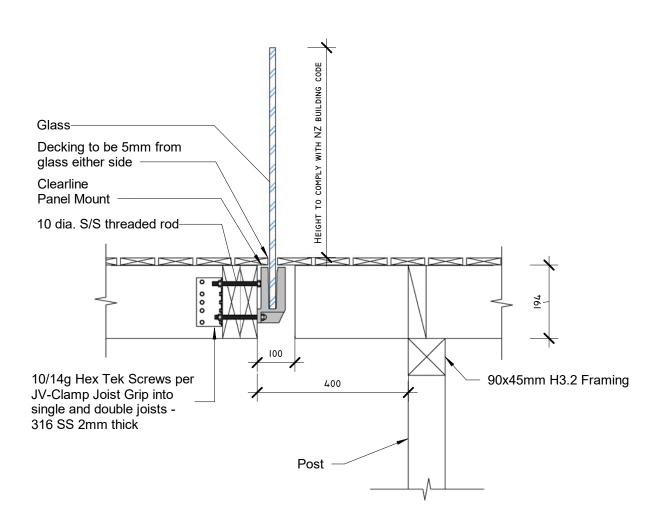

Timber to Timber Deck Junction

Date: 03 Jul 2018 Scale: 1:10

Issue 4

All dimensions in millimetres
www.glassvice.com
Phone +64 9 414 6565
info@glassvice.com

Quick Code: GV TTO

GLASS VICE\* GlassVice®
Clearline®