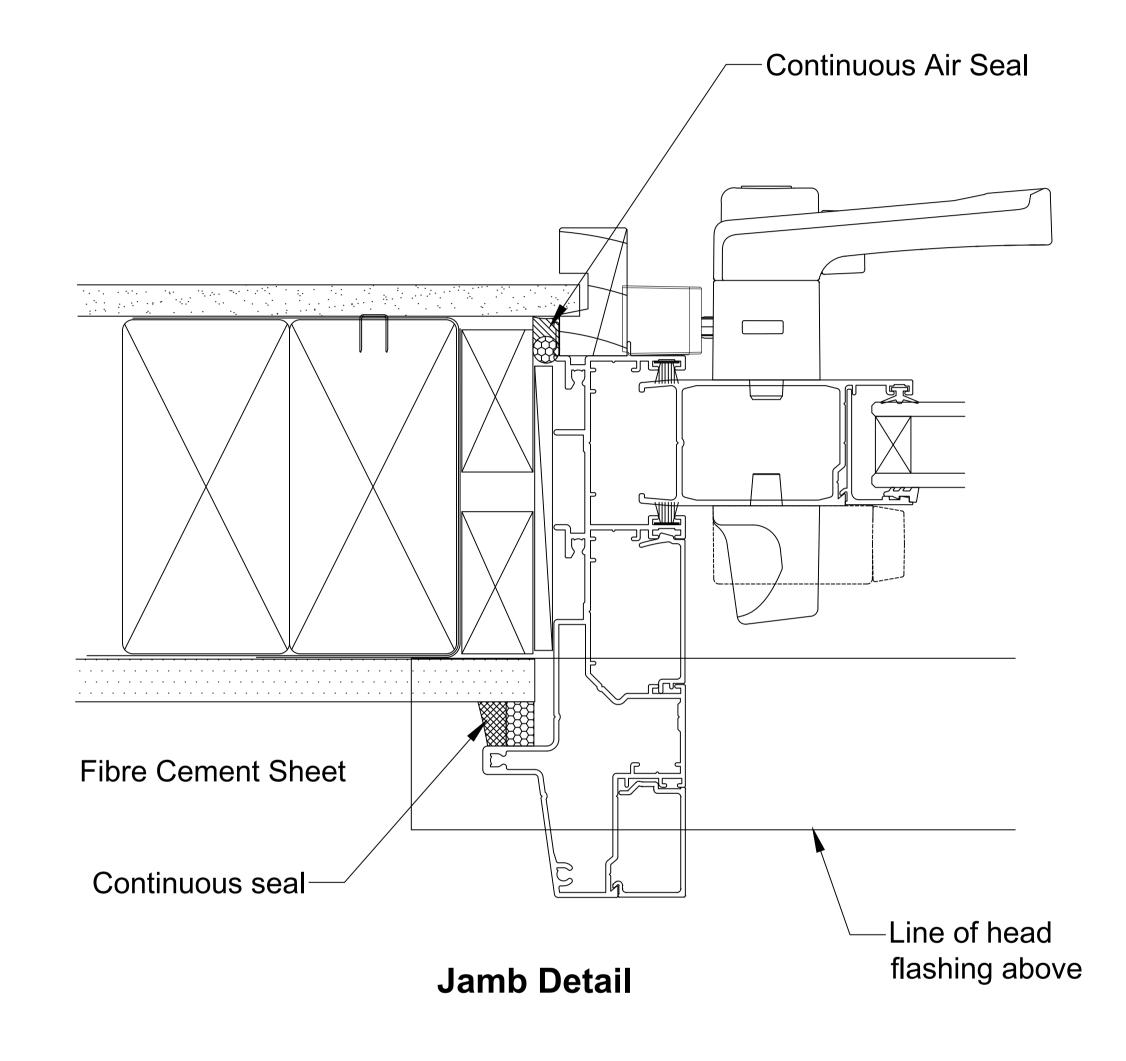

http://www.wanz.org.nz/download/WANZ%20Guide%20to%20E2%20AS1%20Amd%206%20V1.3%20Dec%202014.pdf

**Jamb Detail** 

This document is intended as a guide only and is to be used in conjunction with The WANZ Guide to Window Installation as described in E2/AS1 Amendment 5 (see link below)

OMEGA WINDOWS AND DOORS BIFOLD DOOR 300 SERIES RESIDENTIAL FIBRE CEMENT SHEET

\_\_\_\_50.0\_

SCALE 1:1 @ A1

**Jamb Detail** 

This document is intended as a guide only and is to be used in conjunction with The WANZ Guide to Window Installation as described in E2/AS1 Amendment 5 (see link below)