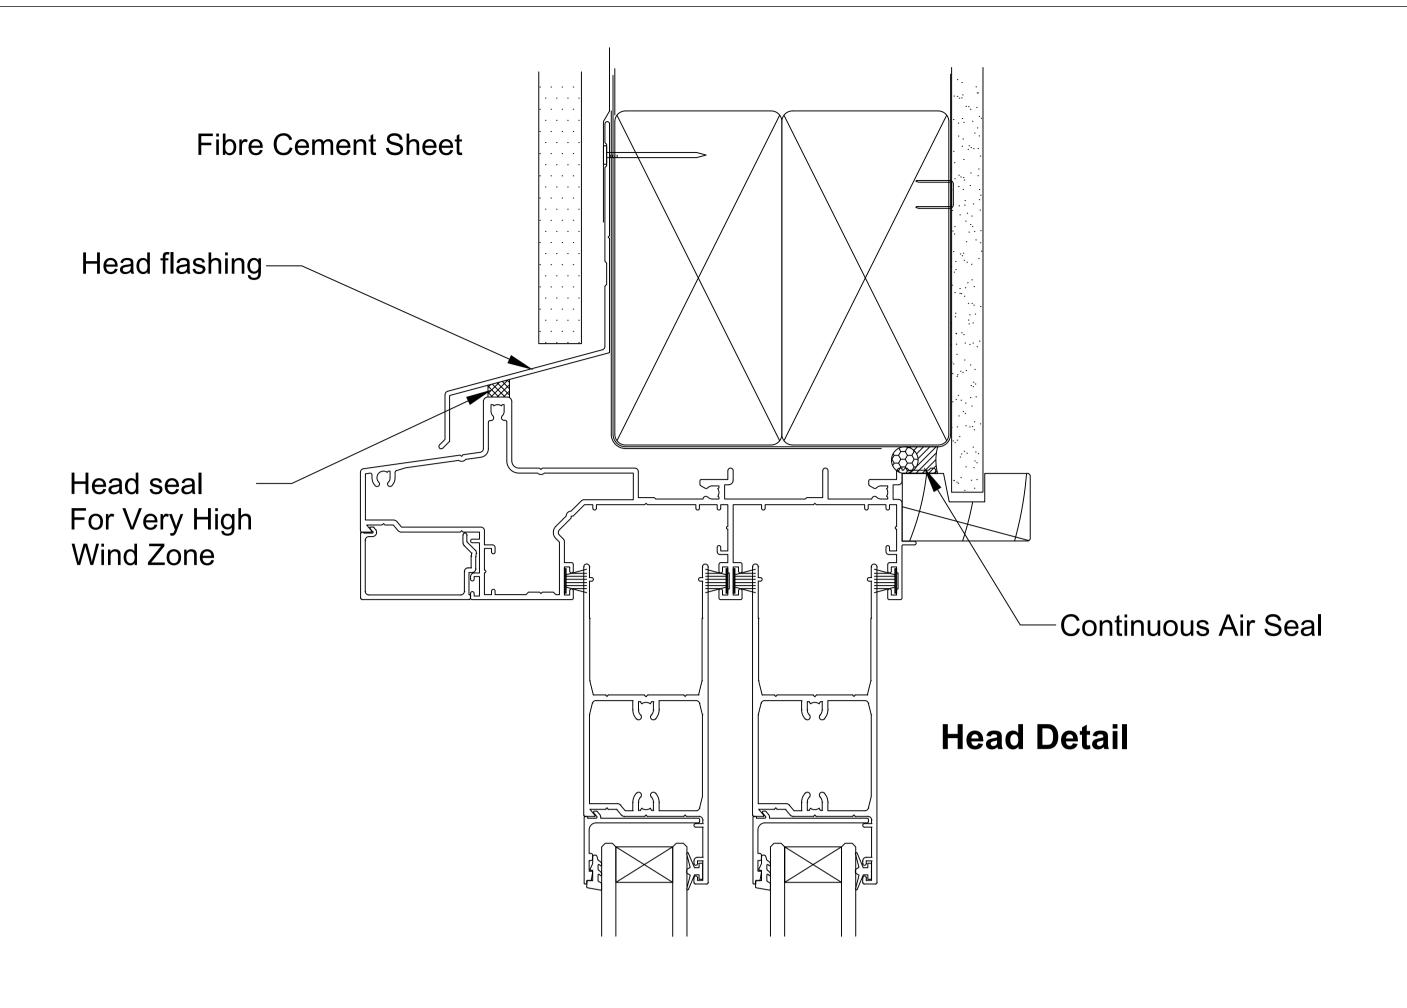

http://www.wanz.org.nz/download/WANZ%20Guide%20to%20E2%20AS1%20Amd%206%20V1.3%20Dec%202014.pdf

OMEGA WINDOWS AND DOORS STACKING DOOR 300 SERIES RESIDENTIAL FIBRE CEMENT SHEET

50.0\_\_\_