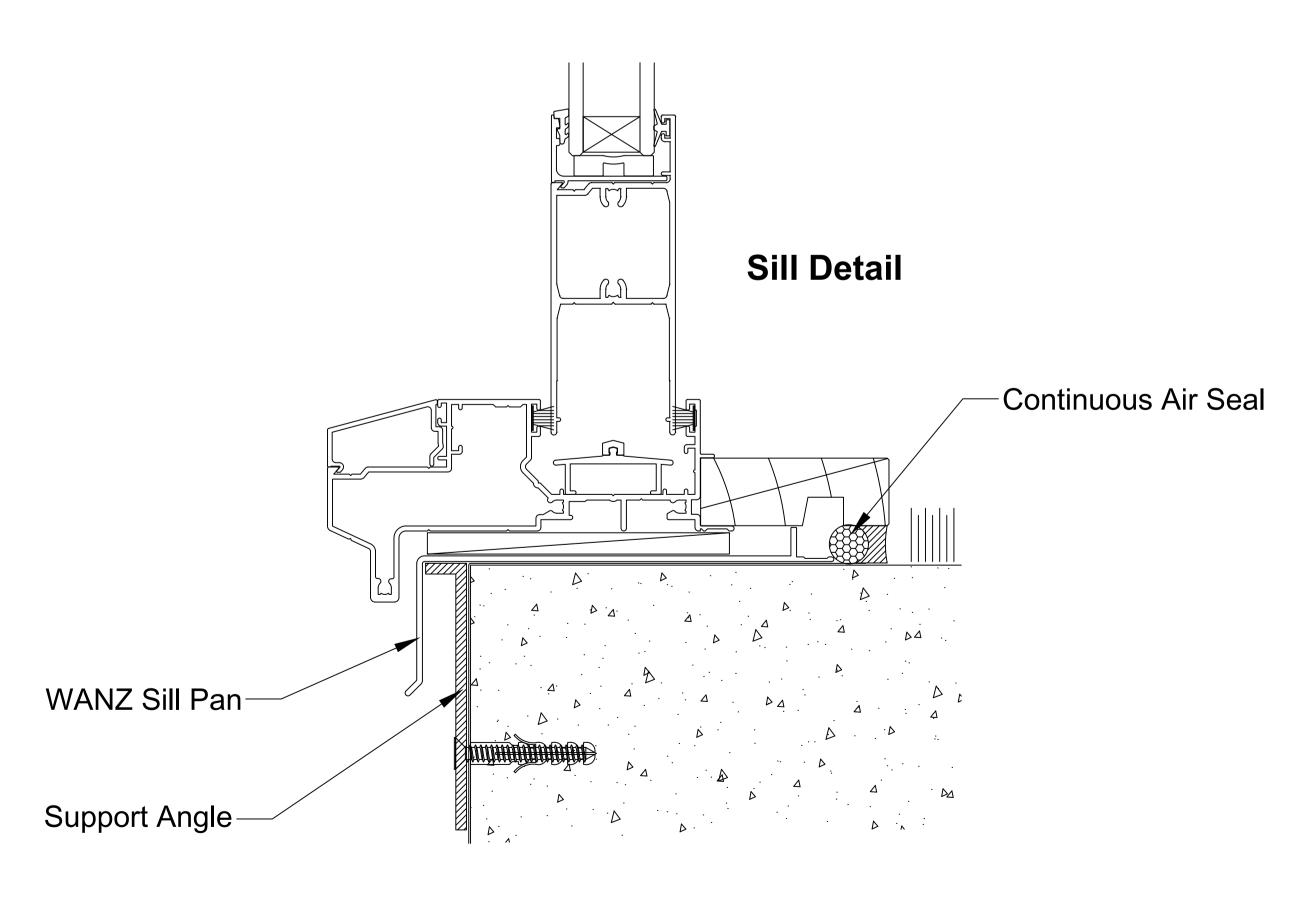

OMEGA WINDOWS AND DOORS SLIDING DOOR 300 SERIES RESIDENTIAL FIBRE CEMENT SHEET

\_\_\_\_50.0\_\_\_\_

SCALE 1:1 @ A1

This document is intended as a guide only and is to be used in conjunction with
The WANZ Guide to Window Installation as described in E2/AS1 Amendment 5 (see link below)

http://www.wanz.org.nz/download/WANZ%20Guide%20to%20E2%20AS1%20Amd%206%20V1.3%20Dec%202014.pdf

OMEGA WINDOWS AND DOORS STACKING DOOR 300 SERIES RESIDENTIAL FIBRE CEMENT SHEET

50.0\_\_\_