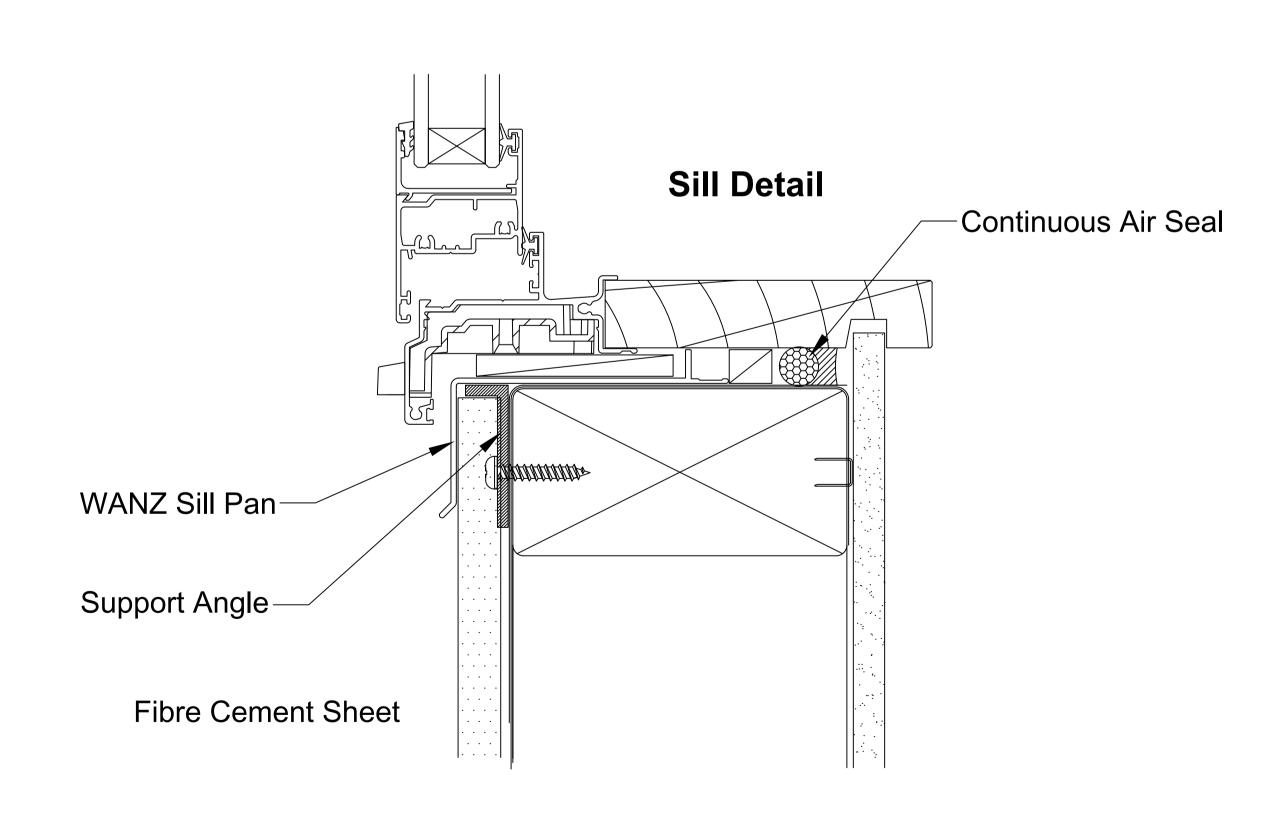

http://www.wanz.org.nz/download/WANZ%20Guide%20to%20E2%20AS1%20Amd%206%20V1.3%20Dec%202014.pdf

OMEGA WINDOWS AND DOORS HINGE DOOR OPEN OUT 300 SERIES RESIDENTIAL FIBRE CEMENT SHEET

\_\_\_\_50.0 \_\_\_\_

SCALE 1:1 @ A1

This document is intended as a guide only and is to be used in conjunction with
The WANZ Guide to Window Installation as described in E2/AS1 Amendment 5 (see link below)

http://www.wanz.org.nz/download/WANZ%20Guide%20to%20E2%20AS1%20Amd%206%20V1.3%20Dec%202014.pdf