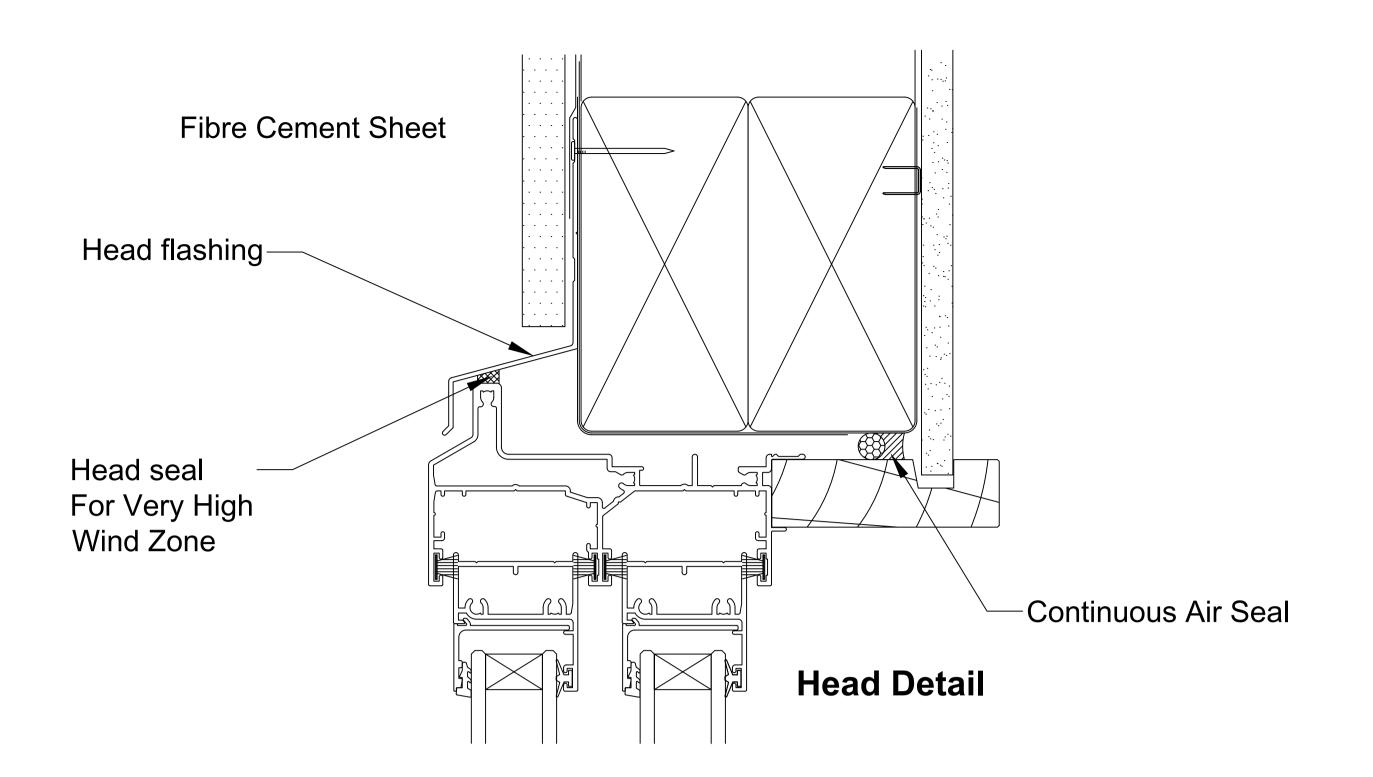

http://www.wanz.org.nz/download/WANZ%20Guide%20to%20E2%20AS1%20Amd%206%20V1.3%20Dec%202014.pdf

OMEGA WINDOWS AND DOORS HINGE DOOR OPEN OUT 300 SERIES RESIDENTIAL FIBRE CEMENT SHEET

\_\_\_\_50.0 \_\_\_\_

SCALE 1:1 @ A1

This document is intended as a guide only and is to be used in conjunction with
The WANZ Guide to Window Installation as described in E2/AS1 Amendment 5 (see link below)

http://www.wanz.org.nz/download/WANZ%20Guide%20to%20E2%20AS1%20Amd%206%20V1.3%20Dec%202014.pdf