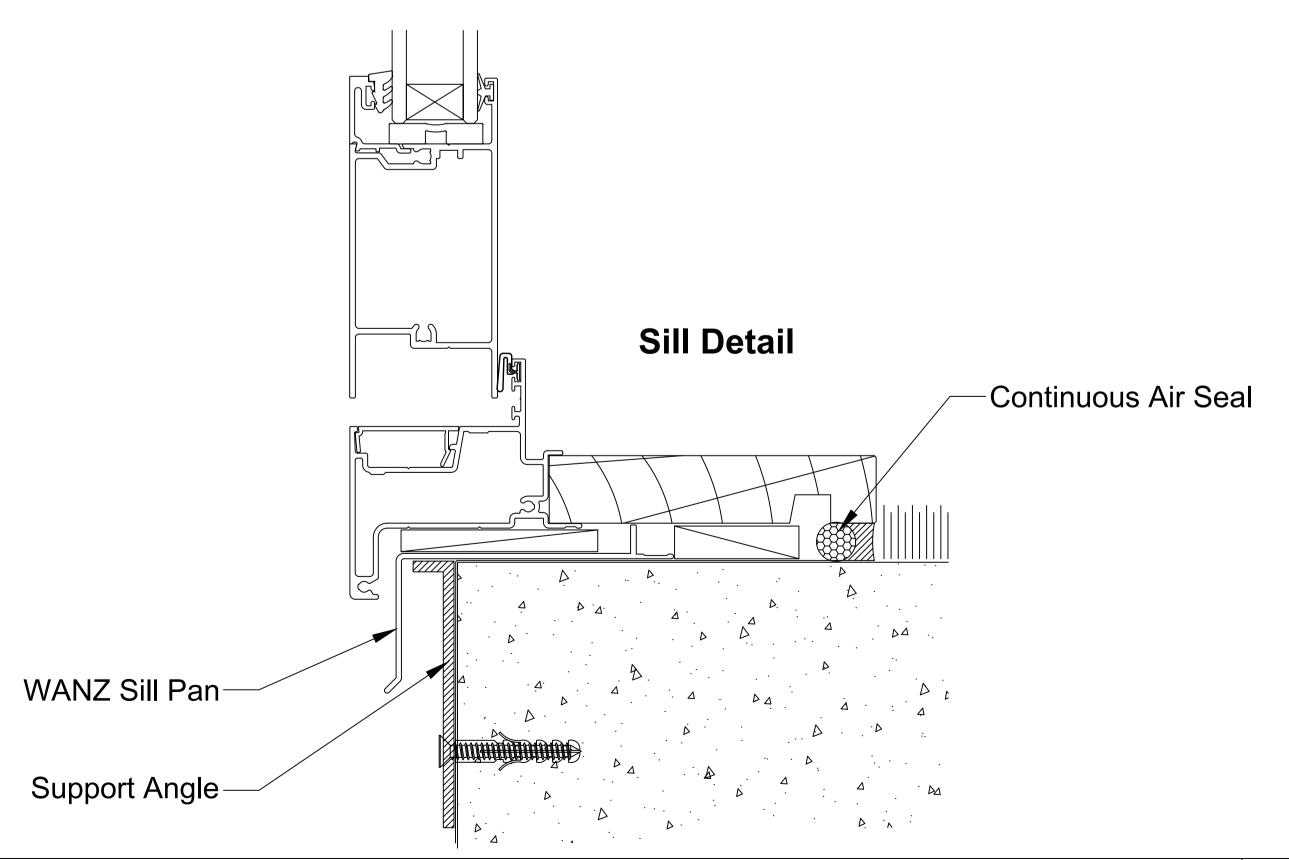

OMEGA WINDOWS AND DOORS SLIDING DOOR 300 SERIES RESIDENTIAL FIBRE CEMENT SHEET

\_\_\_\_50.0\_\_\_\_

SCALE 1:1 @ A1

This document is intended as a guide only and is to be used in conjunction with
The WANZ Guide to Window Installation as described in E2/AS1 Amendment 5 (see link below)