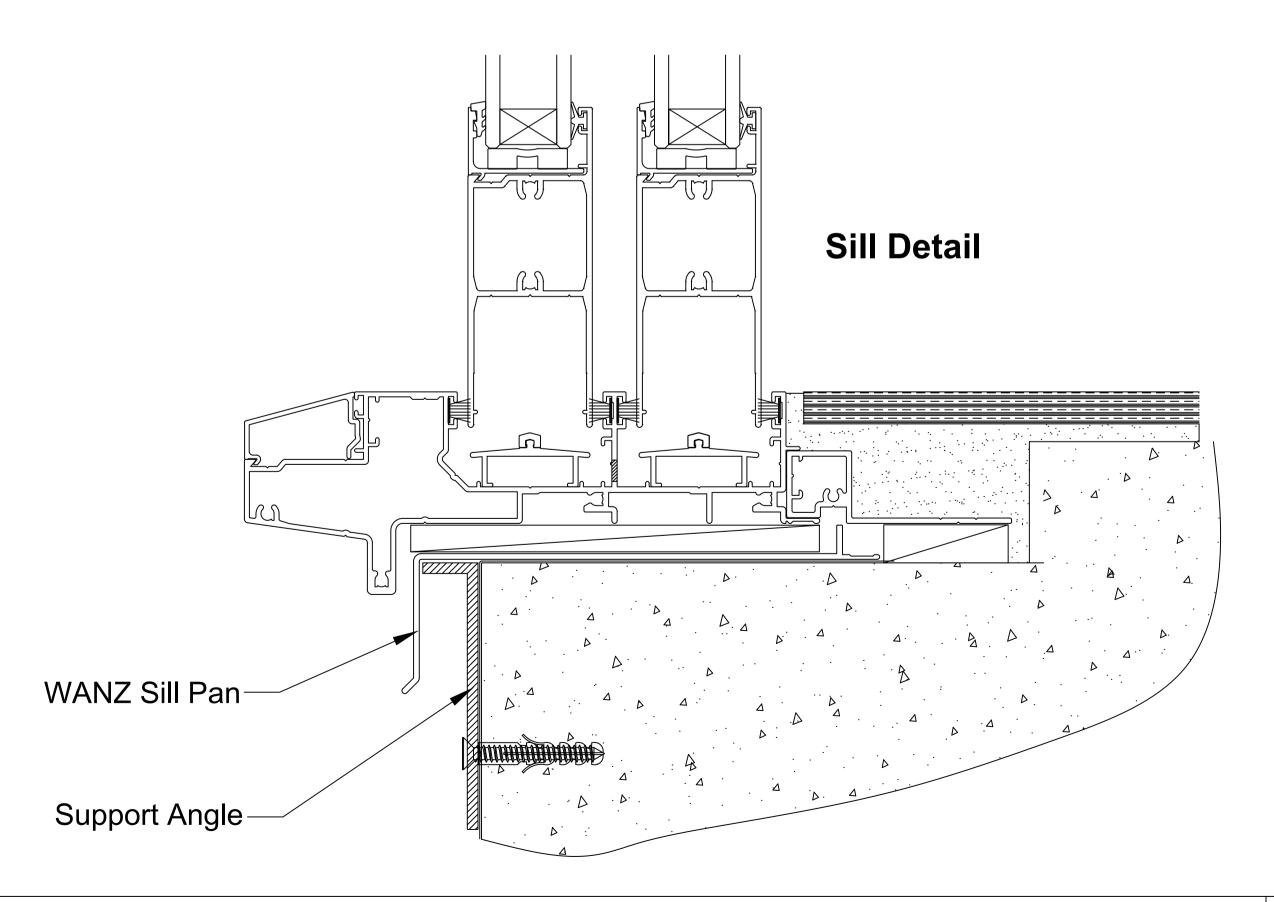

OMEGA WINDOWS AND DOORS SLIDING DOOR 300 SERIES RESIDENTIAL FIBRE CEMENT SHEET

\_\_\_\_50.0\_\_\_\_

SCALE 1:1 @ A1

This document is intended as a guide only and is to be used in conjunction with
The WANZ Guide to Window Installation as described in E2/AS1 Amendment 5 (see link below)

http://www.wanz.org.nz/download/WANZ%20Guide%20to%20E2%20AS1%20Amd%206%20V1.3%20Dec%202014.pdf

OMEGA WINDOWS AND DOORS STACKING DOOR 300 SERIES RESIDENTIAL FIBRE CEMENT SHEET

50.0\_\_\_