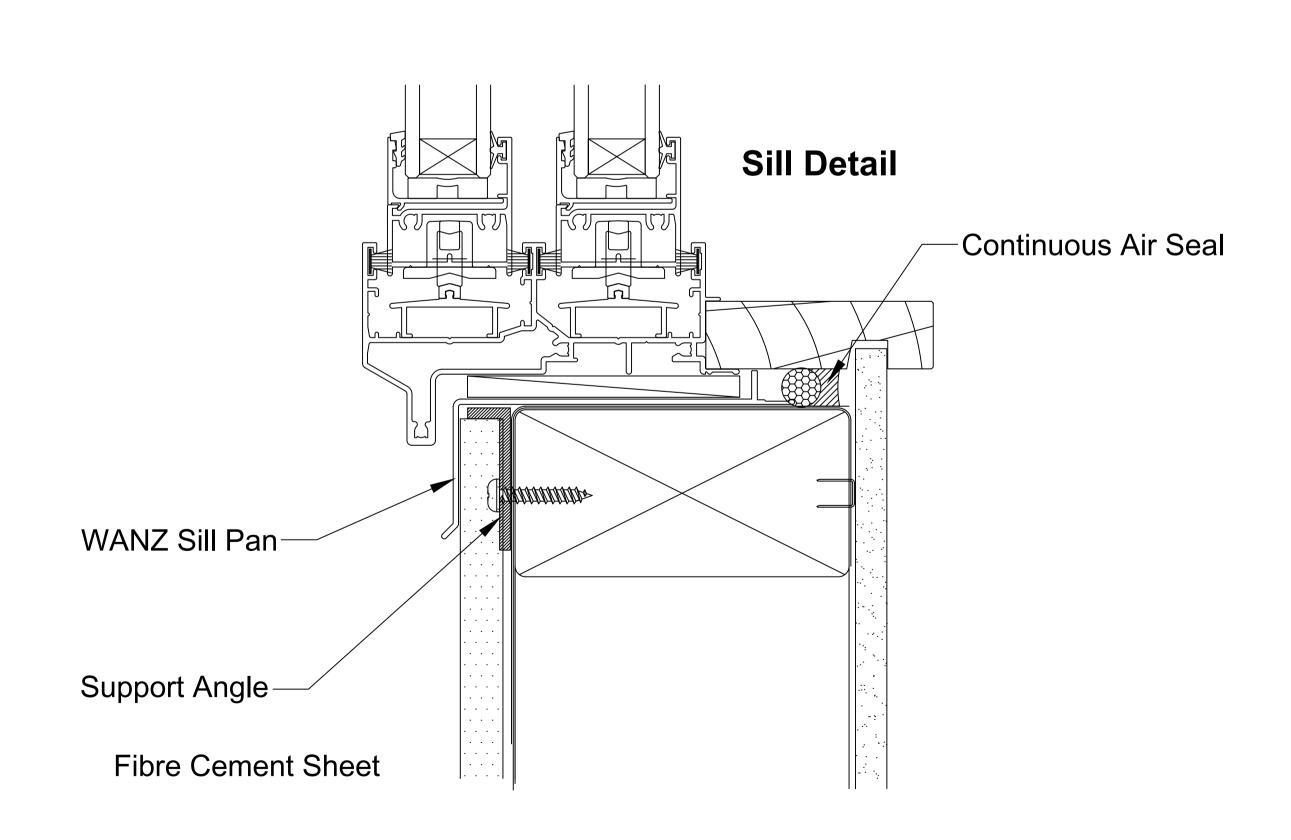

OMEGA WINDOWS AND DOORS SLIDING DOOR 300 SERIES RESIDENTIAL FIBRE CEMENT SHEET

\_\_\_\_50.0\_\_\_\_

SCALE 1:1 @ A1

This document is intended as a guide only and is to be used in conjunction with
The WANZ Guide to Window Installation as described in E2/AS1 Amendment 5 (see link below)

http://www.wanz.org.nz/download/WANZ%20Guide%20to%20E2%20AS1%20Amd%206%20V1.3%20Dec%202014.pdf

OMEGA WINDOWS AND DOORS STACKING DOOR 300 SERIES RESIDENTIAL FIBRE CEMENT SHEET

50.0\_\_\_