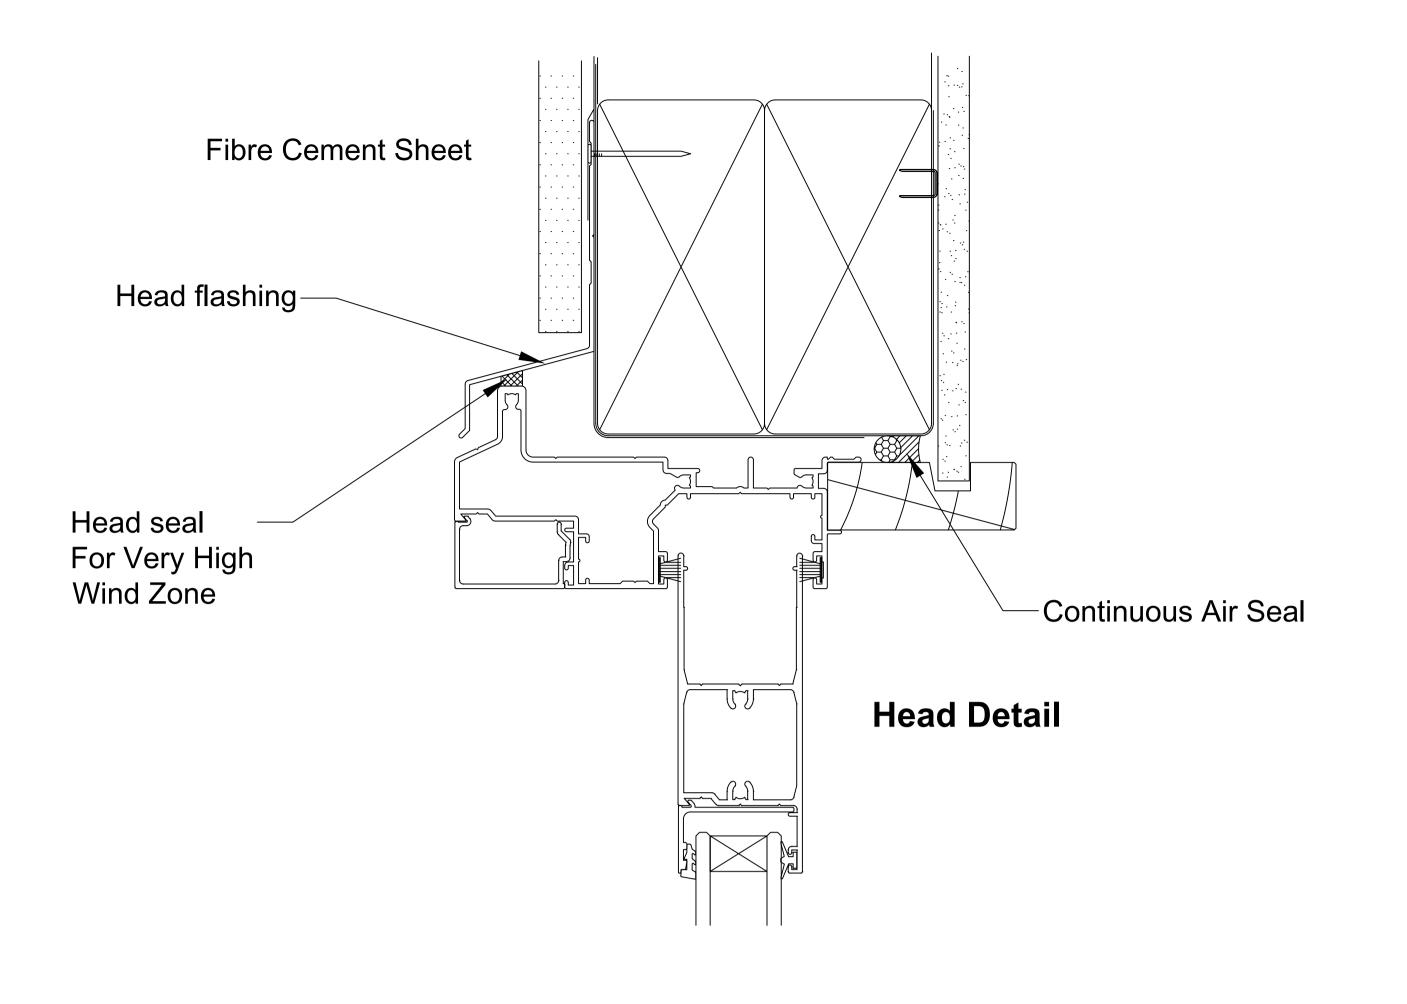

OMEGA WINDOWS AND DOORS BIFOLD DOOR 300 SERIES RESIDENTIAL FIBRE CEMENT SHEET

\_\_\_\_50.0\_

SCALE 1:1 @ A1

**Jamb Detail** 

This document is intended as a guide only and is to be used in conjunction with The WANZ Guide to Window Installation as described in E2/AS1 Amendment 5 (see link below)

http://www.wanz.org.nz/download/WANZ%20Guide%20to%20E2%20AS1%20Amd%206%20V1.3%20Dec%202014.pdf

OMEGA WINDOWS AND DOORS HINGE DOOR OPEN OUT 300 SERIES RESIDENTIAL FIBRE CEMENT SHEET

\_\_\_\_50.0 \_\_\_\_