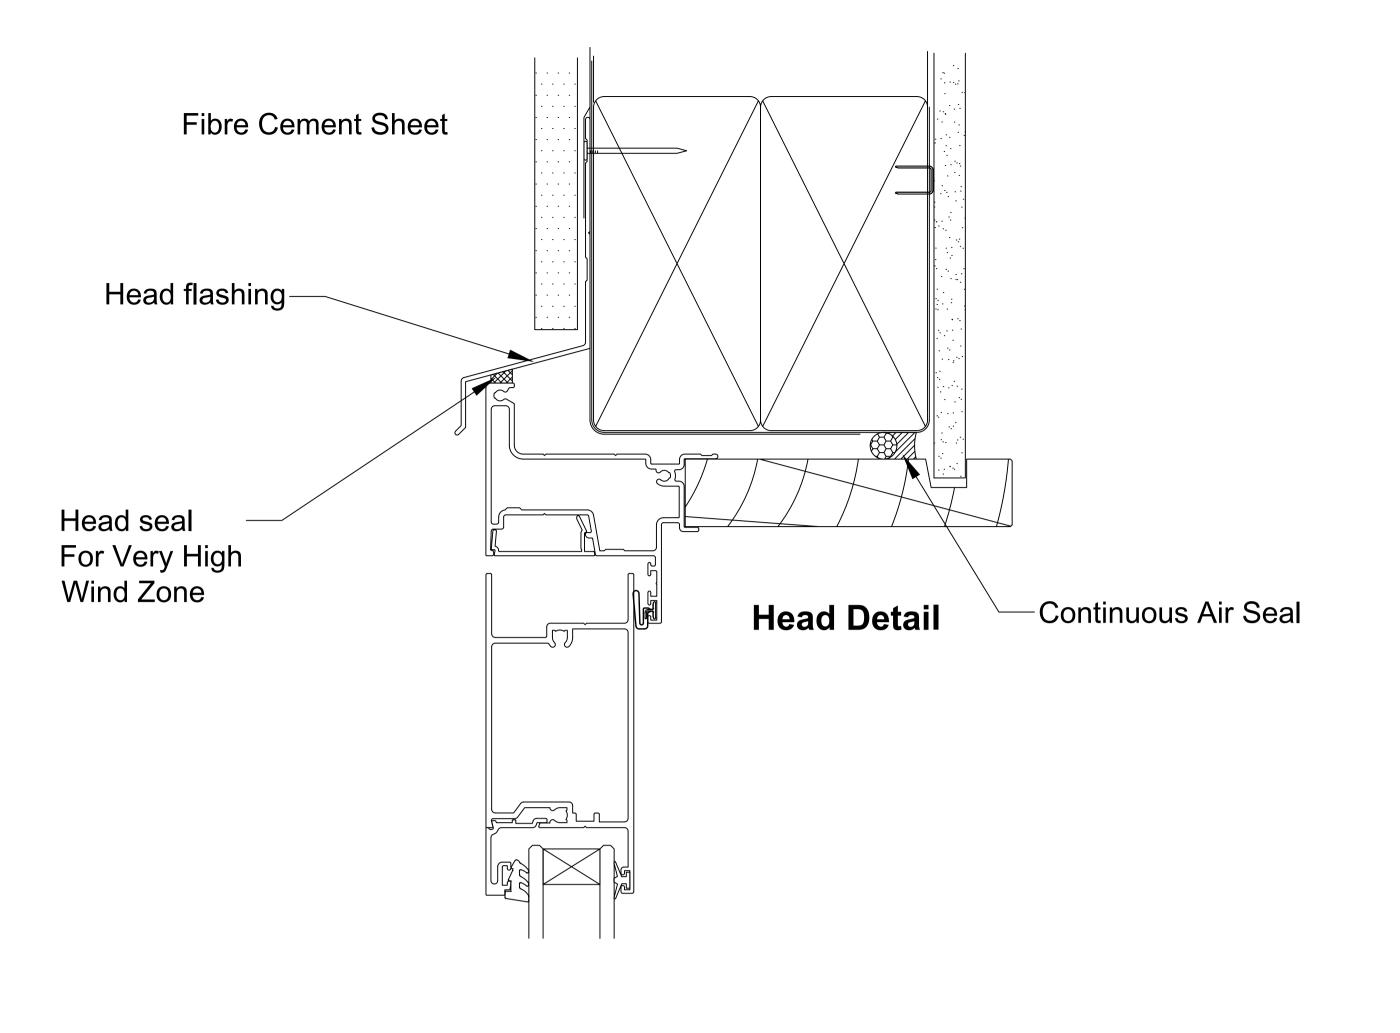

http://www.wanz.org.nz/download/WANZ%20Guide%20to%20E2%20AS1%20Amd%206%20V1.3%20Dec%202014.pdf

OMEGA WINDOWS AND DOORS HINGE DOOR OPEN OUT 300 SERIES RESIDENTIAL FIBRE CEMENT SHEET

\_\_\_\_50.0 \_\_\_\_

SCALE 1:1 @ A1

This document is intended as a guide only and is to be used in conjunction with
The WANZ Guide to Window Installation as described in E2/AS1 Amendment 5 (see link below)

http://www.wanz.org.nz/download/WANZ%20Guide%20to%20E2%20AS1%20Amd%206%20V1.3%20Dec%202014.pdf