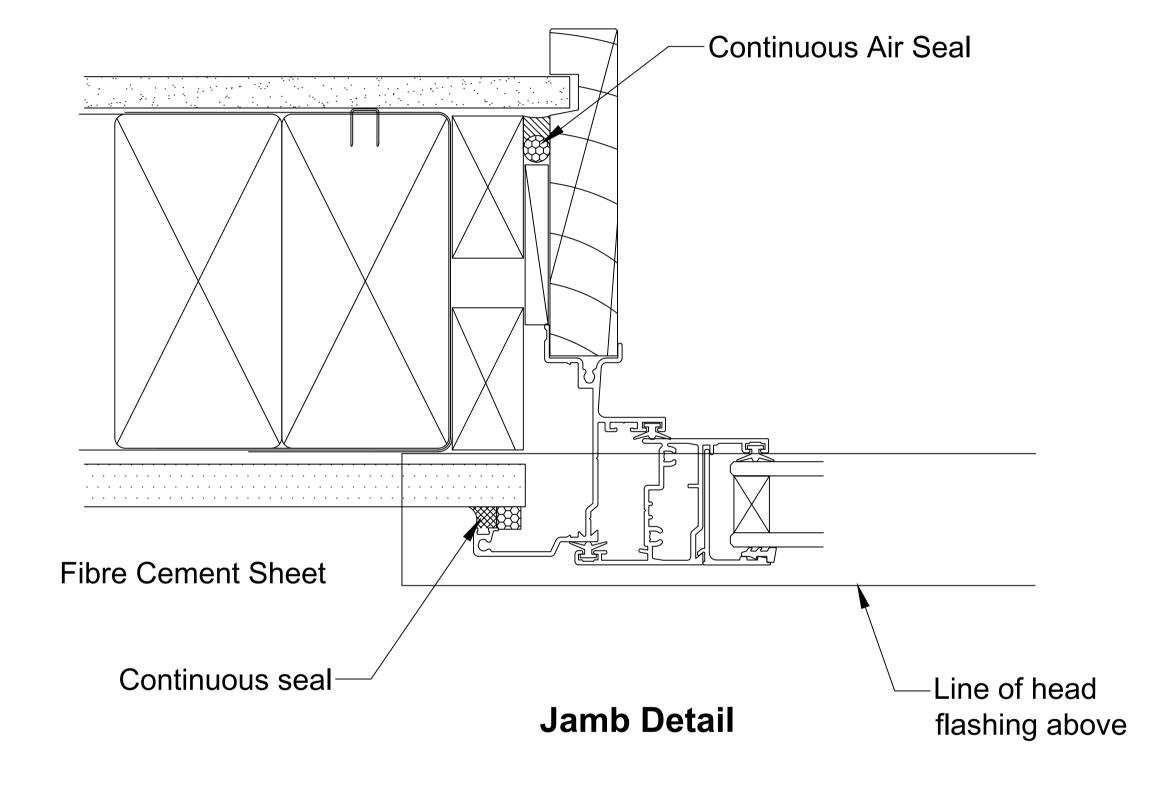

http://www.wanz.org.nz/download/WANZ%20Guide%20to%20E2%20AS1%20Amd%206%20V1.3%20Dec%202014.pdf

**Jamb Detail** 

This document is intended as a guide only and is to be used in conjunction with The WANZ Guide to Window Installation as described in E2/AS1 Amendment 5 (see link below)