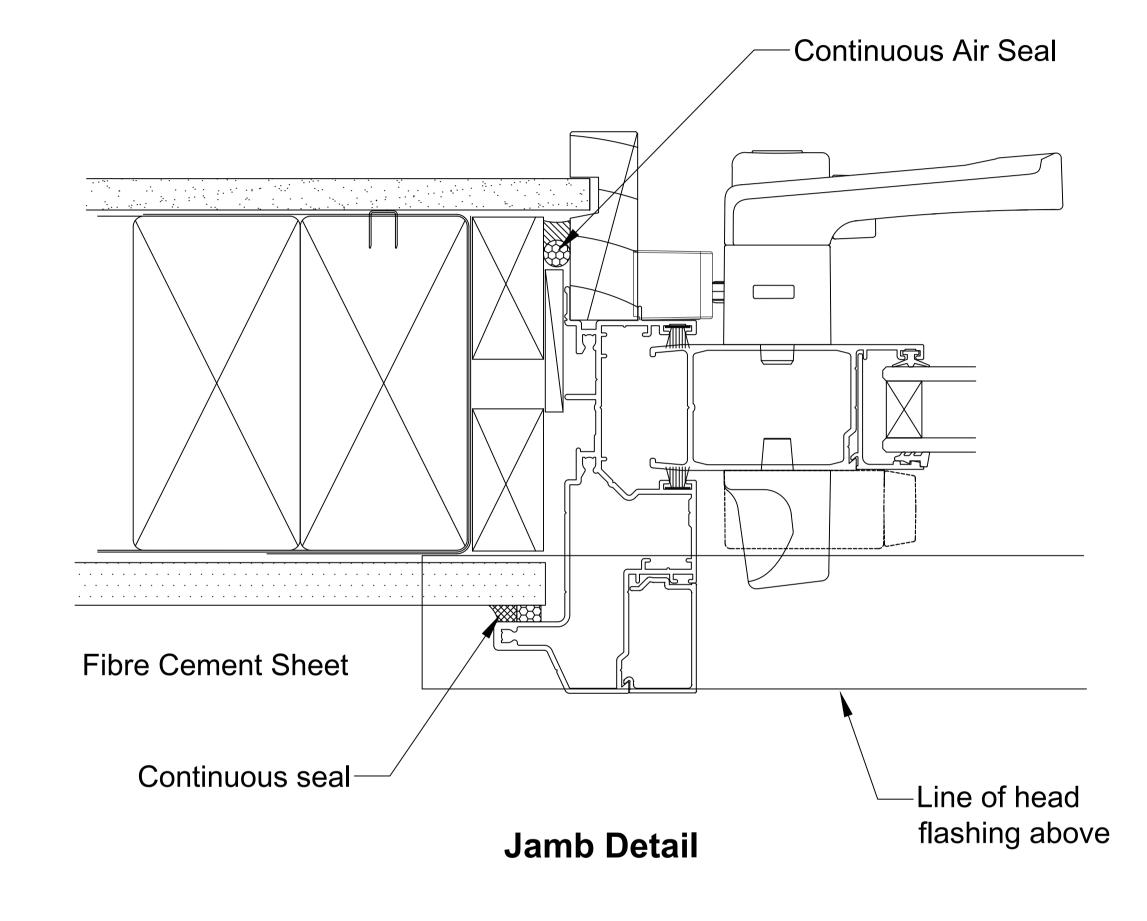

http://www.wanz.org.nz/download/WANZ%20Guide%20to%20E2%20AS1%20Amd%206%20V1.3%20Dec%202014.pdf

**Jamb Detail** 

This document is intended as a guide only and is to be used in conjunction with The WANZ Guide to Window Installation as described in E2/AS1 Amendment 5 (see link below)

OMEGA WINDOWS AND DOORS BIFOLD DOOR 300 SERIES RESIDENTIAL FIBRE CEMENT SHEET

\_\_\_\_50.0\_

SCALE 1:1 @ A1

**Jamb Detail** 

This document is intended as a guide only and is to be used in conjunction with The WANZ Guide to Window Installation as described in E2/AS1 Amendment 5 (see link below)