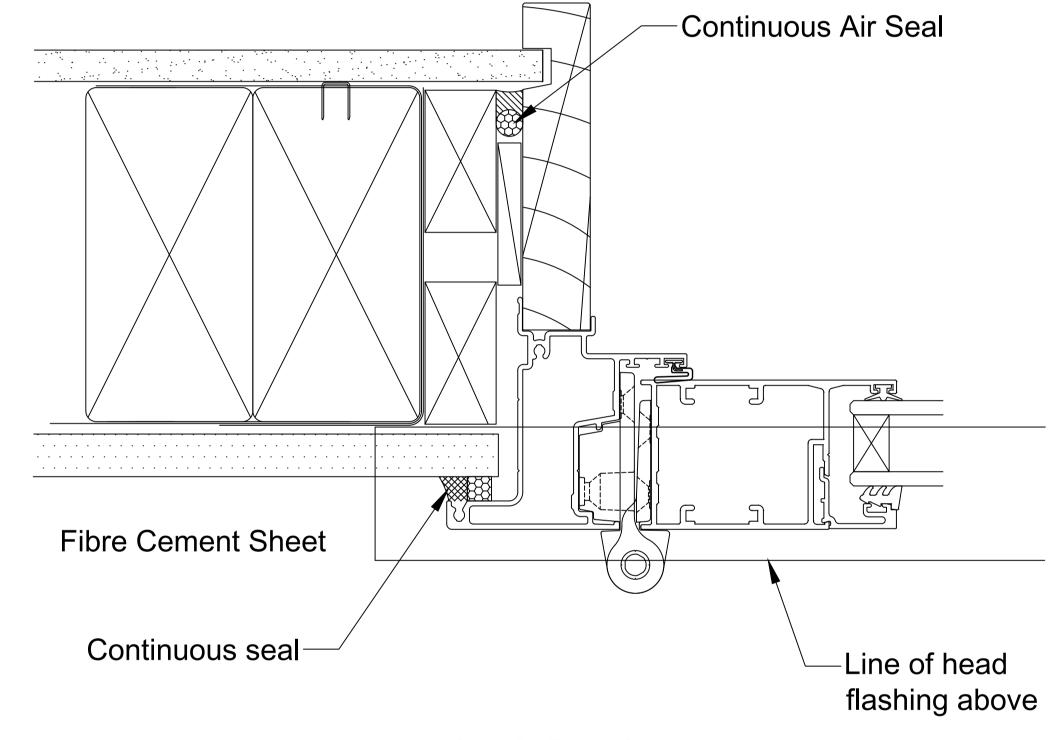

http://www.wanz.org.nz/download/WANZ%20Guide%20to%20E2%20AS1%20Amd%206%20V1.3%20Dec%202014.pdf

OMEGA WINDOWS AND DOORS STACKING DOOR 300 SERIES RESIDENTIAL FIBRE CEMENT SHEET

50.0\_\_\_