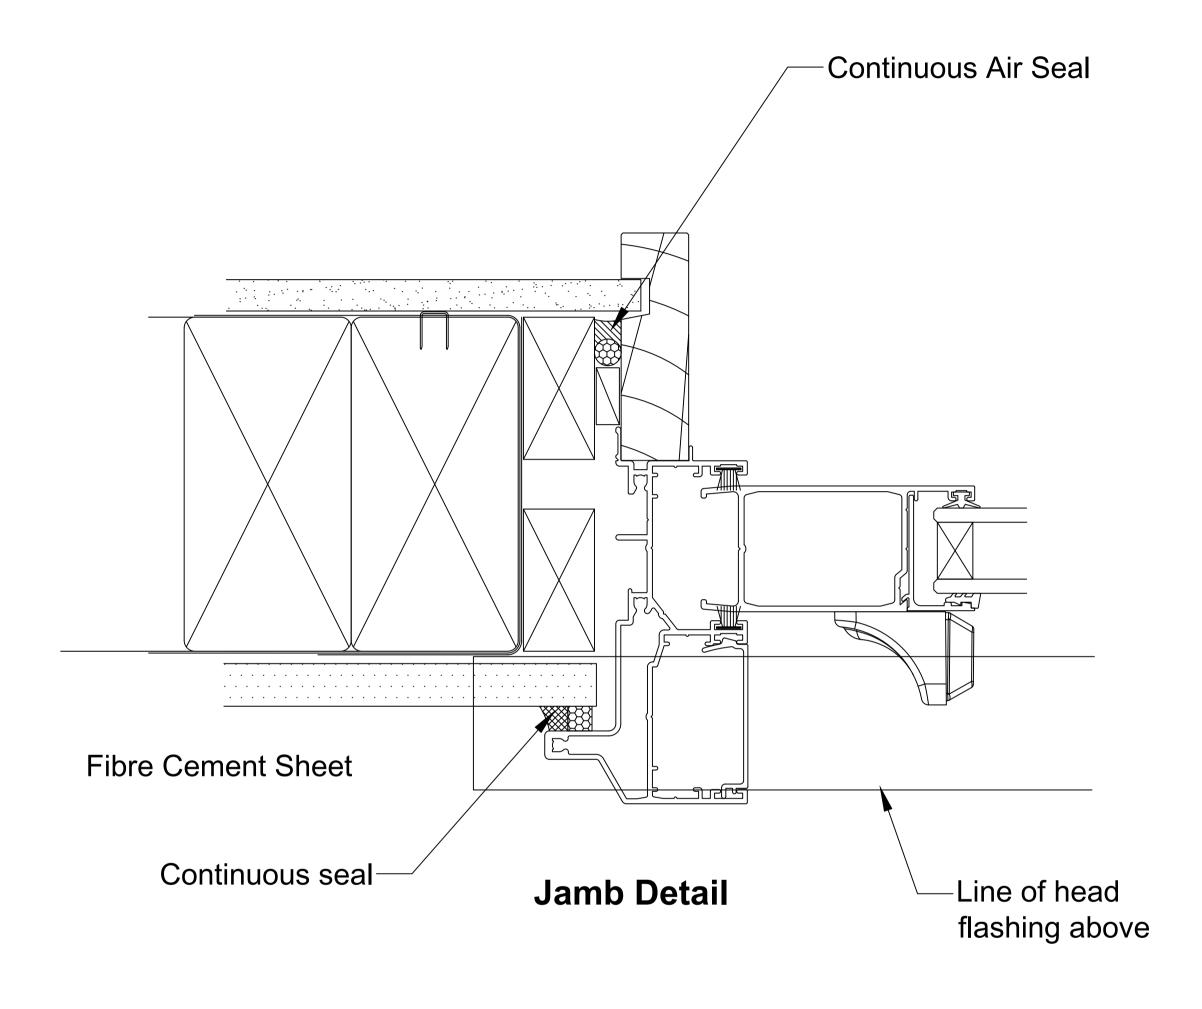

OMEGA WINDOWS AND DOORS SLIDING DOOR 300 SERIES RESIDENTIAL FIBRE CEMENT SHEET

\_\_\_\_50.0\_\_\_\_

SCALE 1:1 @ A1

This document is intended as a guide only and is to be used in conjunction with
The WANZ Guide to Window Installation as described in E2/AS1 Amendment 5 (see link below)

http://www.wanz.org.nz/download/WANZ%20Guide%20to%20E2%20AS1%20Amd%206%20V1.3%20Dec%202014.pdf

OMEGA WINDOWS AND DOORS STACKING DOOR 300 SERIES RESIDENTIAL FIBRE CEMENT SHEET

50.0\_\_\_