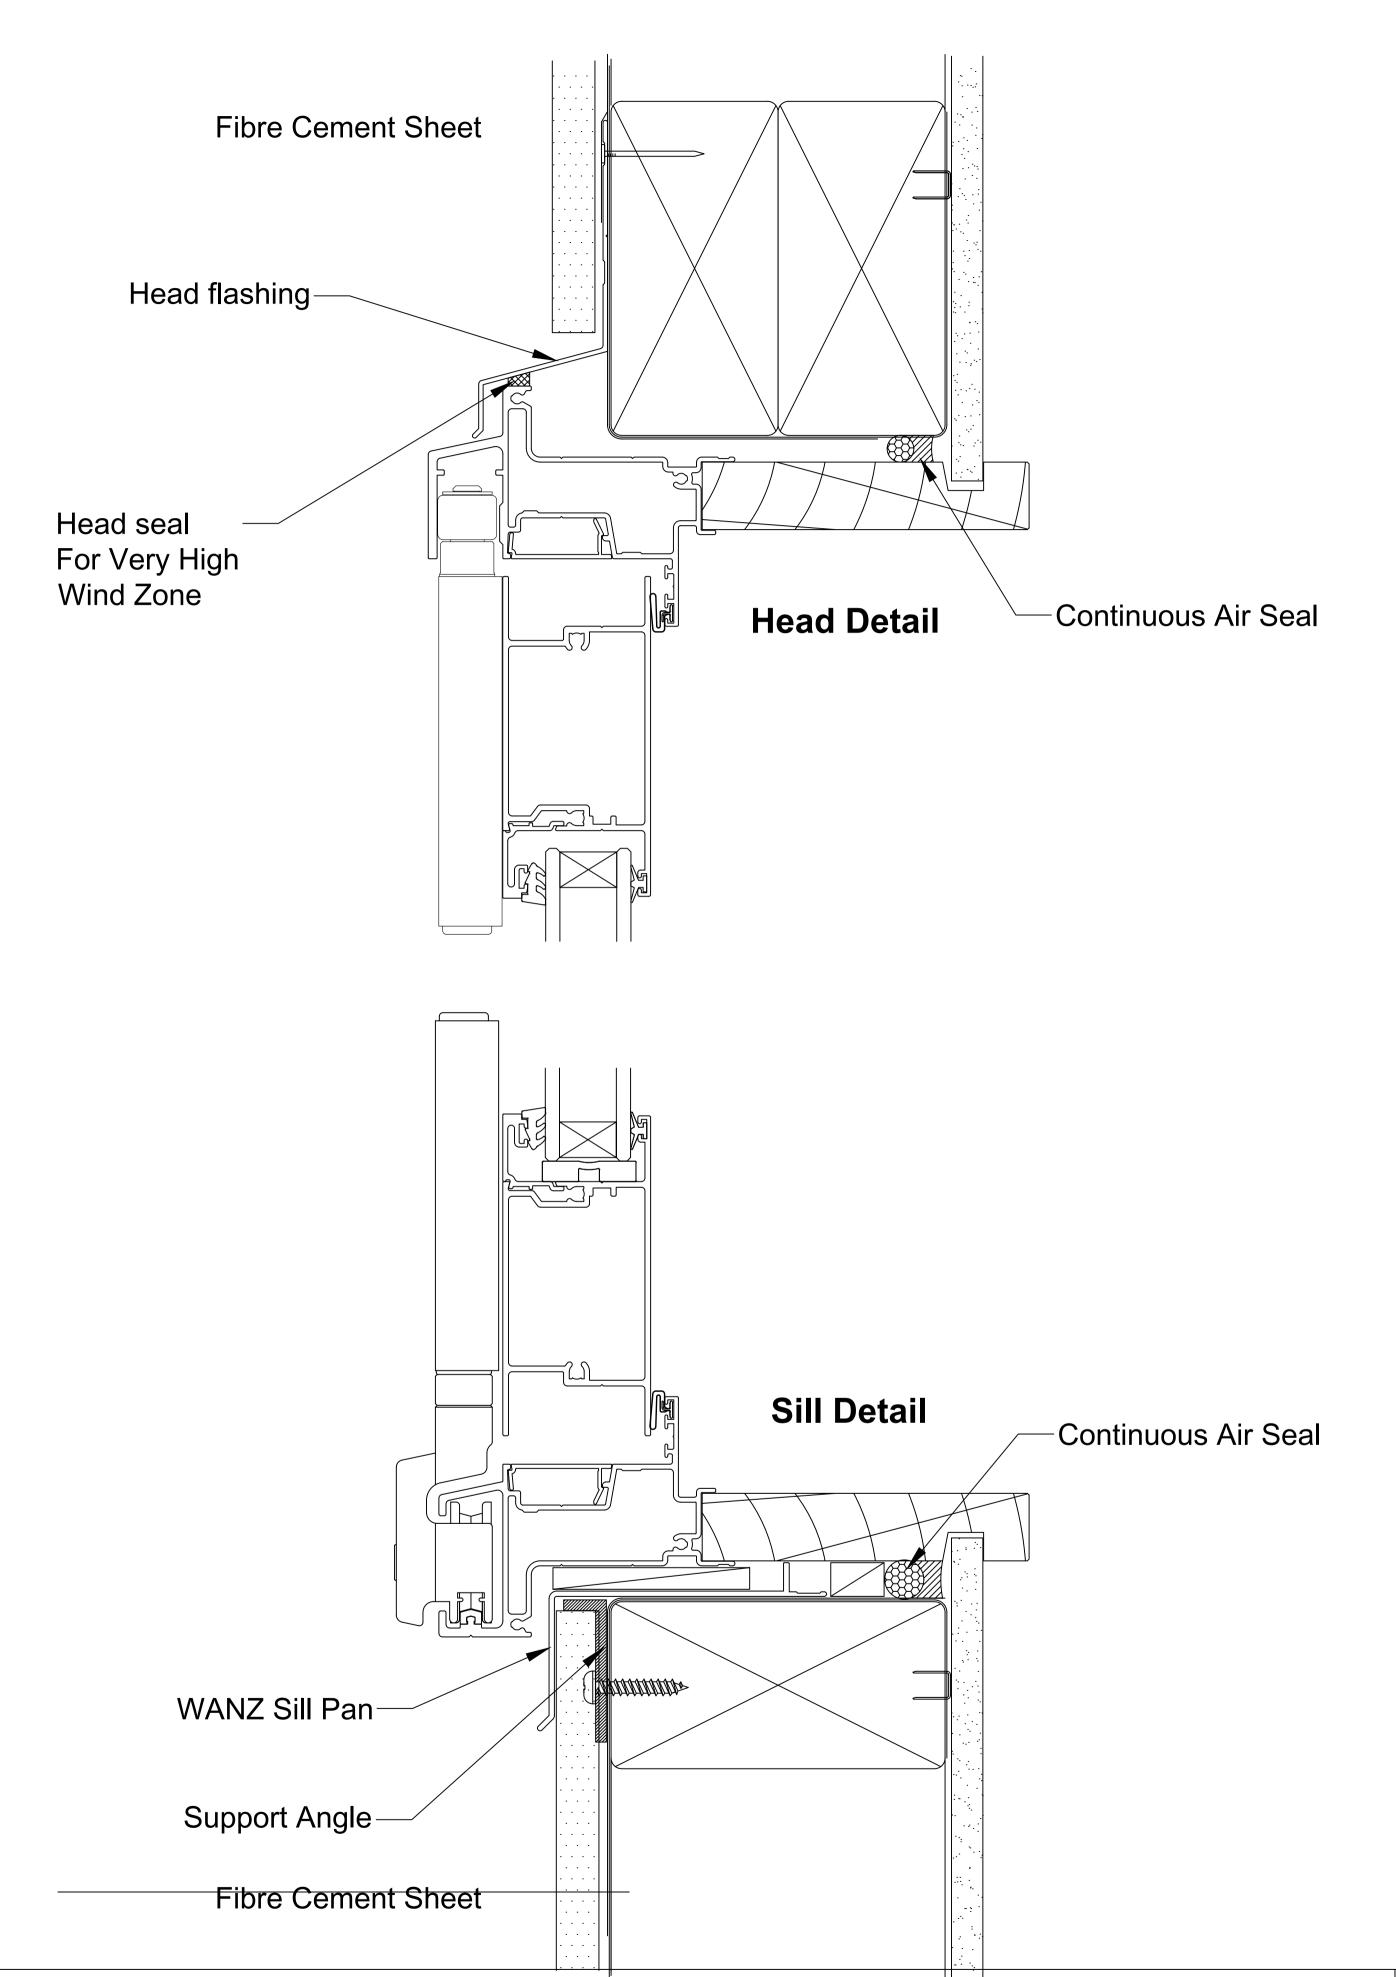

OMEGA WINDOWS AND DOORS SLIDING DOOR 300 SERIES RESIDENTIAL FIBRE CEMENT SHEET

\_\_\_\_50.0\_\_\_\_

SCALE 1:1 @ A1

This document is intended as a guide only and is to be used in conjunction with
The WANZ Guide to Window Installation as described in E2/AS1 Amendment 5 (see link below)