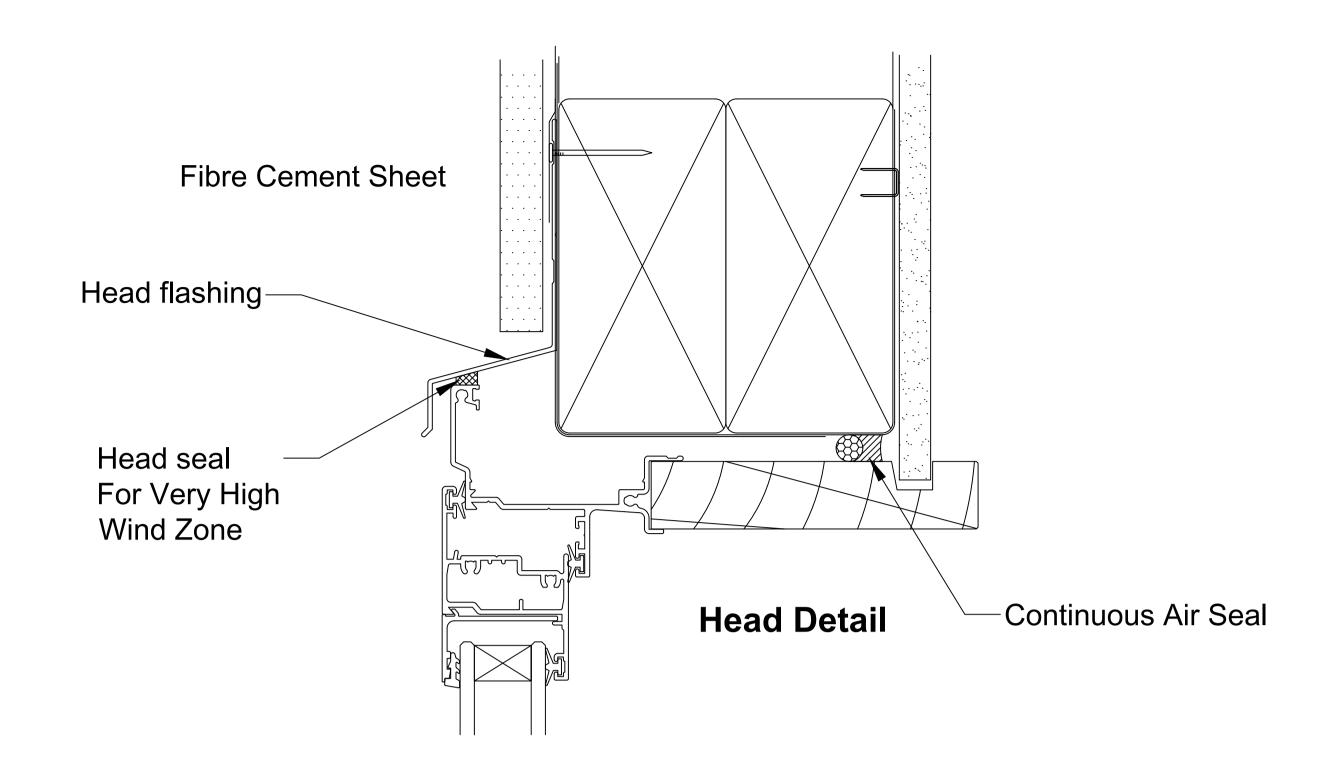

http://www.wanz.org.nz/download/WANZ%20Guide%20to%20E2%20AS1%20Amd%206%20V1.3%20Dec%202014.pdf

OMEGA WINDOWS AND DOORS HINGE DOOR OPEN OUT 300 SERIES RESIDENTIAL FIBRE CEMENT SHEET

\_\_\_\_50.0 \_\_\_\_

SCALE 1:1 @ A1

This document is intended as a guide only and is to be used in conjunction with
The WANZ Guide to Window Installation as described in E2/AS1 Amendment 5 (see link below)

http://www.wanz.org.nz/download/WANZ%20Guide%20to%20E2%20AS1%20Amd%206%20V1.3%20Dec%202014.pdf