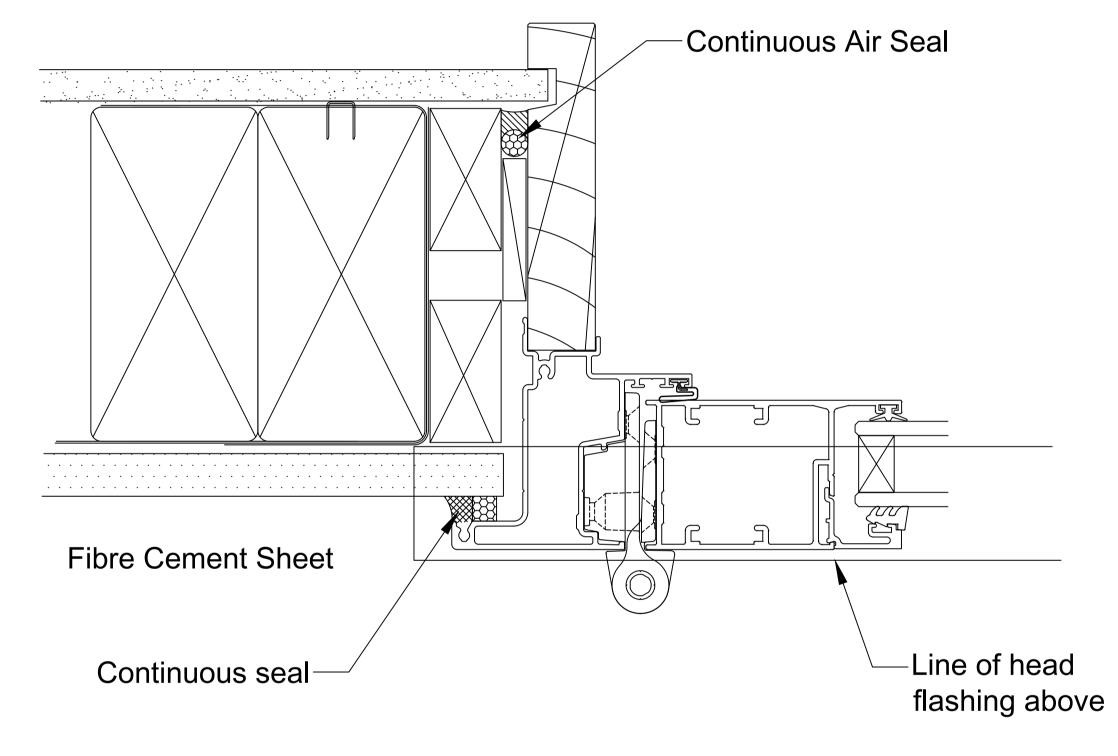

http://www.wanz.org.nz/download/WANZ%20Guide%20to%20E2%20AS1%20Amd%206%20V1.3%20Dec%202014.pdf

**Jamb Detail** 

This document is intended as a guide only and is to be used in conjunction with The WANZ Guide to Window Installation as described in E2/AS1 Amendment 5 (see link below)

OMEGA WINDOWS AND DOORS BIFOLD DOOR 300 SERIES RESIDENTIAL FIBRE CEMENT SHEET

\_\_\_\_50.0\_

SCALE 1:1 @ A1

**Jamb Detail** 

This document is intended as a guide only and is to be used in conjunction with The WANZ Guide to Window Installation as described in E2/AS1 Amendment 5 (see link below)