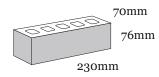

## **Product Range:**

Product Name: Chiffon | Size: 230 x 70 x 76mm | Manufactured: Australia

| Typical Properties                                        |           |
|-----------------------------------------------------------|-----------|
| Length (mm)                                               | 230mm     |
| Width (mm)                                                | 70mm      |
| Height (mm)                                               | 76mm      |
| Dimensional Category                                      | DW1       |
| Average Weight / Unit (kg)                                | 2.0       |
| Units per Square Metre                                    | 48.5      |
| Pack Size                                                 | 720       |
| Characteristic Unconfined Compressive Strength (f'uc) MPa | >15       |
| Maximum Cold Water Absorbtion (%)                         | <10.0     |
| Initial Rate of Absorption (IRA) (kg/m² min)              | 1.0 - 3.0 |
| Estimated 15 year Coefficient of Expansion (e'Factor)     | <1.0      |
| Core Volume (%)                                           | <30       |
| Liability to Efflorescence                                | Slight    |
| Lime Pitting Liability                                    | Slight    |
| Solar Absorbtance Rating                                  | Dark      |
| Light Reflectance Value (LRV)                             | 15        |