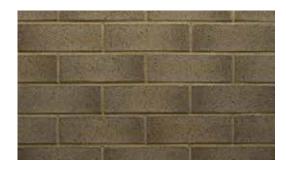

## **Product Range:**

Product Name: Chiffon | Size: 230 x 70 x 76mm | Manufactured: Australia

| Typical Properties                                        |           |
|-----------------------------------------------------------|-----------|
| Length (mm)                                               | 230mm     |
| Width (mm)                                                | 70mm      |
| Height (mm)                                               | 76mm      |
| Dimensional Category                                      | DW1       |
| Average Weight / Unit (kg)                                | 2.0       |
| Units per Square Metre                                    | 48.5      |
| Pack Size                                                 | 720       |
| Characteristic Unconfined Compressive Strength (f'uc) MPa | >15       |
| Maximum Cold Water Absorbtion (%)                         | <10.0     |
| Initial Rate of Absorption (IRA) (kg/m² min)              | 1.0 - 3.0 |
| Estimated 15 year Coefficient of Expansion (e'Factor)     | <1.0      |
| Core Volume (%)                                           | <30       |
| Liability to Efflorescence                                | Slight    |
| Lime Pitting Liability                                    | Slight    |
| Solar Absorbtance Rating                                  | Dark      |
| Light Reflectance Value (LRV)                             | 15        |