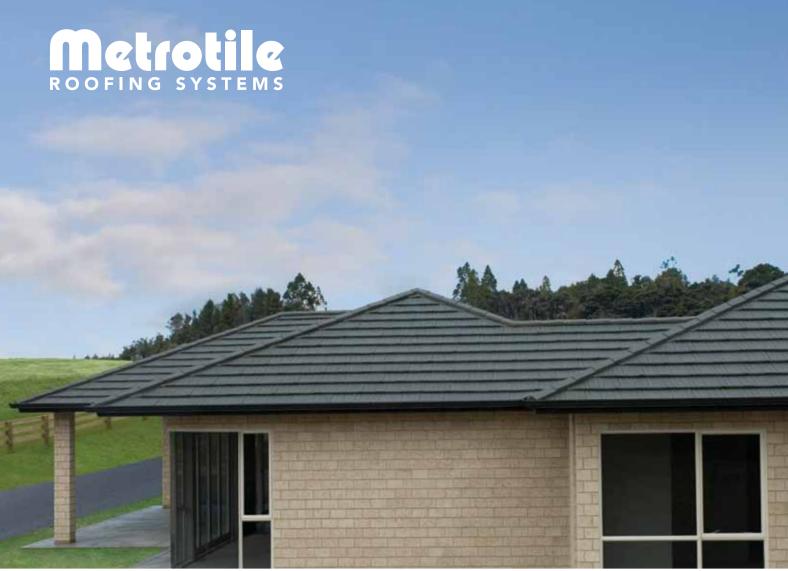

## Shake satin finish

The rustic charm of wood shake.

The Metrotile Shake satin-finish tile features the wood-grain appearance of traditional shake. Its deep-ribbed profile is designed to enhance the shadow lines and create visual contrast. With Metrotile Shake you can enjoy this look combined with all the benefits of steel. Metrotile Shake satin-finish tiles are available in a choice of 6 attractive colours, and is also available in a stone-coated finish.

Extensive research and development in the design process ensures every Metrotile product is manufactured to the highest quality with exceptional durability and strength. The tile profiles and roofing accessories are engineered to interlock and overlap to resist wind lifting and keep out the harsh elements. At less than 7kg/m2, a Metrotile roof is a 'Lightweight Roofing System', so considerable cost savings can be achieved during construction. The perfect replacement for your old existing roof, a Metrotile roof lets you improve the look and value of your home in a matter of days.

Minimum roof pitch: 12.5 degrees.

All of Metrotile's roofing products are fabricated from Zincalume® protected steel.

Metrotile's satin finish enjoys added protection thanks to an acrylic top coat that is three times thicker than colour-coated steel. This extremely durable UV-resistant coating enables Metrotile roofing products to withstand the harshest environments around the world. The satin finish system uses only the best quality pigments to ensure excellent colour retention and corrosion resistance.