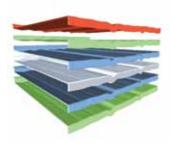

Minimum roof pitch: 12.5 degrees.

All of Metrotile's roofing products are fabricated from Zincalume® protected steel.

Metrotile's satin finish enjoys added protection thanks to an acrylic top coat that is three times thicker than colour-coated steel. This extremely durable UV-resistant coating enables Metrotile roofing products to withstand the harshest environments around the world. The satin finish system uses only the best quality pigments to ensure excellent colour retention and corrosion resistance.

## **Specifications**

 Length of Cover
 1,265 mm

 Width of Cover
 368 mm

 Tiles/m²
 2.15

 Weight/m²
 4.40 kgs

 Minimum Roof Pitch
 12.5 deg

Acrylic Satin Finish Protective Coating Zincalume® Base Steel Zincalume® Protective coating