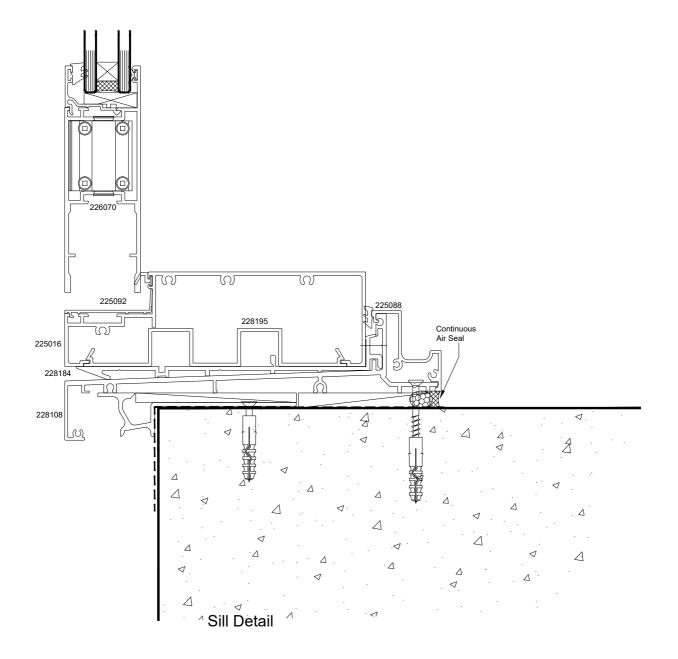

| © 2017 Altus NZ Ltd | Issue 5.0                                         | January 2017 | Scale 1:2 | ahp48_hingeddoor_cav_psh_sill04.dwg |
|---------------------|---------------------------------------------------|--------------|-----------|-------------------------------------|
|                     | Atlantic High Performance Suite (48mm Platform)   |              |           |                                     |
| fletcher            | Hinged Door - Cavity Fixed - Plywood Sheet - Sill |              |           |                                     |