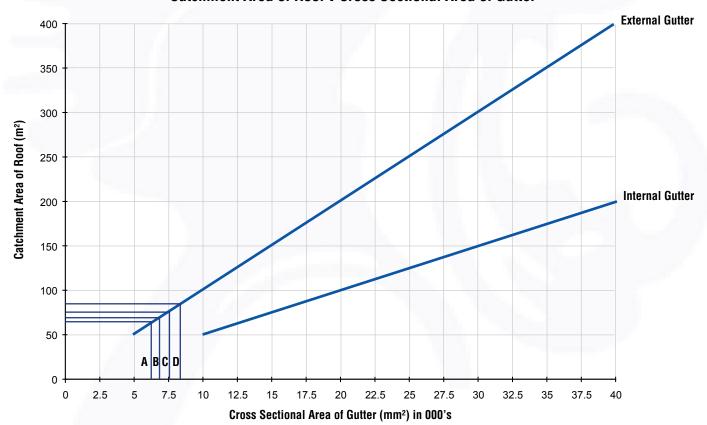

## Catchment Area of Roof v Cross Sectional Area of Gutter

Note: The graph is based on a rainfall intensity of 100mm / hour and roof pitches less than 10 degrees. For more information on roof catchment areas and the effect of gutter cross sectional areas download the document on Roof Drainage