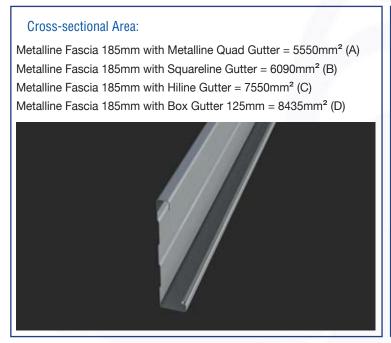

## Metalline Fascia 185mm

0800 ROOFNZ (0800 766369) Issue Date August 2008

Metalline Fascia 185mm is used on both eave line and gables in conjunction with Metalline Quad Gutter to provide a quality Fascia and Gutter Solution. Metalline Fascia is also compatible with most gutter profiles and looks great with any residential roof finish. Metalline Fascia is available in Zincalume, Colorsteel Endura and Colorsteel Maxx. Please consult your nearest Metalcraft branch for timberwork set out details if you are unsure as there is some variances between different sized fascia systems.