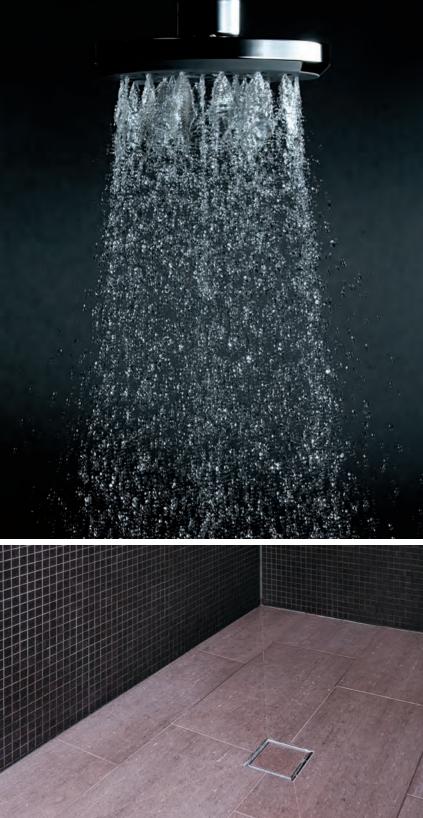

## made to measure

Each tiled shower is custom designed to match your aesthetic preference and then impeccably installed by a licensed installer giving you complete confidence in the system.

Seven different grate options available in either the popular channel (strip) or traditional square drain variety.

# technical features

- Weldable sheet membrane waterproofing incorporating clamp waste
- Level entry or low profile thresholds
- Traditional centre and off centre wastes as well as a full range of increasingly popular channel (strip) drains
- System is suitable for concrete or timber floors
- Glass incorporated: Full range of 10mm frameless standard sized for economy or custom fitted for perfection
- BRANZ appraised, individually as components and jointly as a system
- Designed with ALL associated trades in mind
- Full architectural specifications available