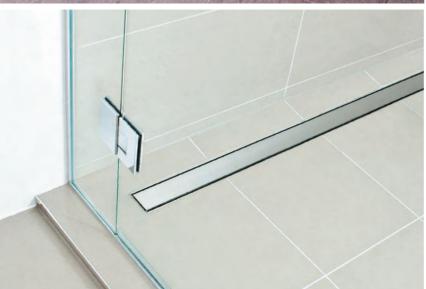

## made to measure

Each tiled shower is custom designed to match your aesthetic preference and then impeccably installed by a licensed installer giving you complete confidence in the system.

Seven different grate options available in either the popular channel (strip) or traditional square drain variety.

# technical features

- Weldable sheet membrane waterproofing incorporating clamp waste
- Level entry or low profile thresholds
- Traditional centre and off centre wastes as well as a full range of increasingly popular channel (strip) drains
- System is suitable for concrete or timber floors
- Glass incorporated: Full range of 10mm frameless standard sized for economy or custom fitted for perfection
- BRANZ appraised, individually as components and jointly as a system
- Designed with ALL associated trades in mind
- Full architectural specifications available