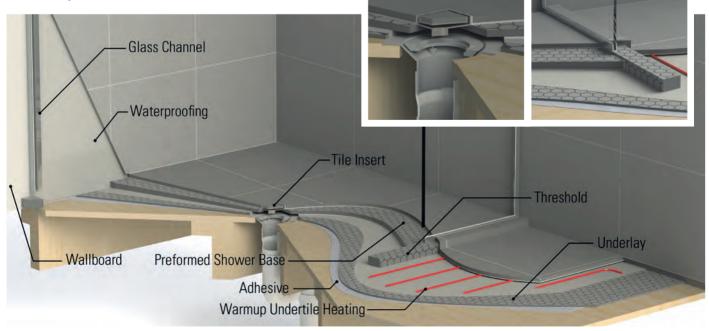

# technical features

- Weldable sheet membrane waterproofing incorporating clamp waste
- Level entry or low profile thresholds
- Traditional centre and off centre wastes as well as a full range of increasingly popular channel (strip) drains
- System is suitable for concrete or timber floors
- Glass incorporated: Full range of 10mm frameless standard sized for economy or custom fitted for perfection
- BRANZ appraised, individually as components and jointly as a system
- Designed with ALL associated trades in mind
- Full architectural specifications available

#### other features include:

- Undertile heating
- Incorporation of appropriate underlay (insulating, acoustic, strengthening)
- Consistent shower falls specific to waste type
- Pre-channelling for glass (before tiling) confining water within the immediate shower boundaries
- Extensive range of decorative channel and square waste options