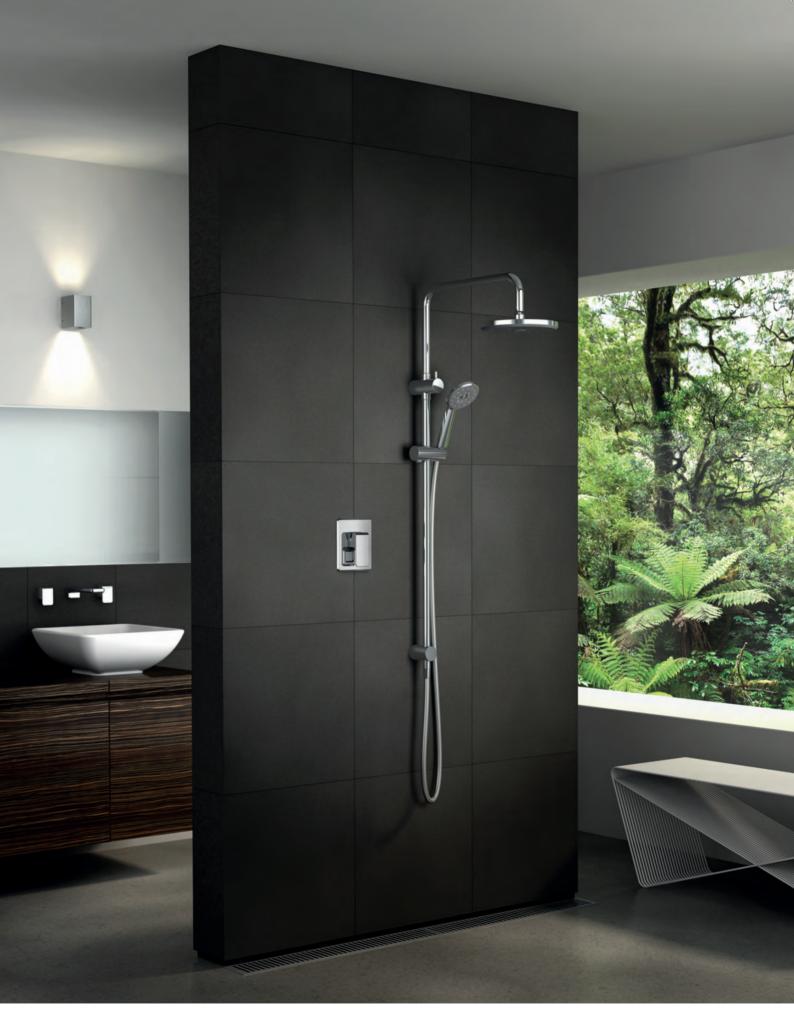

# style and performance

Your bathroom is a sanctuary, a place of luxury that offers a quiet moment in a busy world. The environment should effortlessly combine form and function.

An integrated tiled shower with frameless glass screens can be an elegant central design feature that increases the light, space and style of your bathroom.

Warmup uses the latest in waterproofing technology. We design an integrated tiled shower to perfectly fit your unique requirements. The design possibilities are limitless and guaranteed to be 100% waterproof.

## made to measure

Each tiled shower is custom designed to match your aesthetic preference and then impeccably installed by a licensed installer giving you complete confidence in the system.

Seven different grate options available in either the popular channel (strip) or traditional square drain variety.