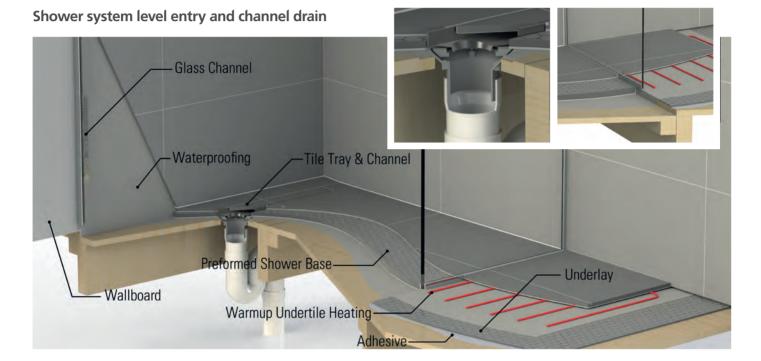

# technical features

- Weldable sheet membrane waterproofing incorporating clamp waste
- Level entry or low profile thresholds
- Traditional centre and off centre wastes as well as a full range of increasingly popular channel (strip) drains
- System is suitable for concrete or timber floors
- Glass incorporated: Full range of 10mm frameless standard sized for economy or custom fitted for perfection
- BRANZ appraised, individually as components and jointly as a system
- Designed with ALL associated trades in mind
- Full architectural specifications available

#### other features include:

- Undertile heating
- Incorporation of appropriate underlay (insulating, acoustic, strengthening)
- Consistent shower falls specific to waste type
- Pre-channelling for glass (before tiling) confining water within the immediate shower boundaries
- Extensive range of decorative channel and square waste options