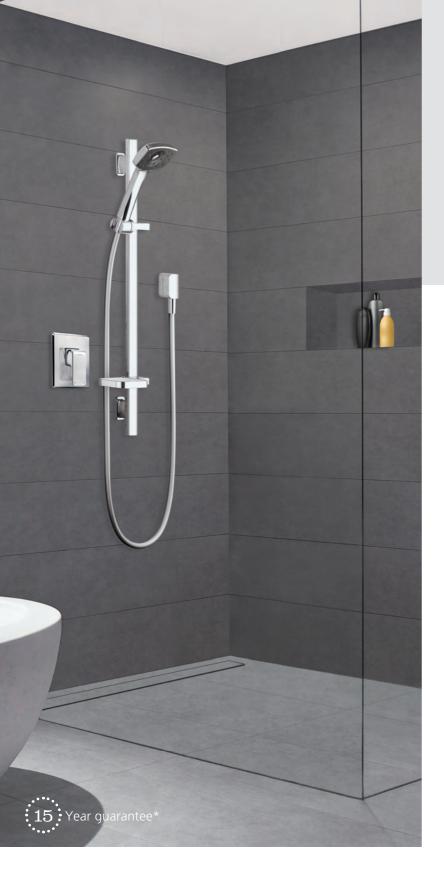

# style and performance

Your bathroom is a sanctuary, a place of luxury that offers a quiet moment in a busy world. The environment should effortlessly combine form and function.

An integrated tiled shower with frameless glass screens can be an elegant central design feature that increases the light, space and style of your bathroom.

Warmup uses the latest in waterproofing technology. We design an integrated tiled shower to perfectly fit your unique requirements. The design possibilities are limitless and guaranteed to be 100% waterproof.

# the warmup advantage

Warmup provides you with a warranted waterproof tiled shower solution that is fully integrated with the Warmup underfloor heating system.

- Designed and installed solution
- Limitless design possibilities
- Durable construction using premium quality products
- Independently tested waterproofing system
- 100% waterproof
- 15 year guarantee\* on installation
- 15 year guarantee\* on components
- Backed by an established New Zealand company