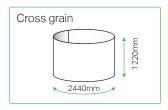

# **Bendy Ply** Meranti

Flexible Meranti plywood used to give shape and form to your projects. Plytech Bendy Ply is a 3 ply panel available in either long or cross grain configuration.

### SCOPE OF USE

Ideal for curved stair stringers. Marine construction such as around fly bridges and internal tight radiuses. Furniture, interior fittings, posts and columns. Curved wall and ceiling design.

### **DIMENSIONS**

2440 x 1220mm / 1220 x 2440mm - 4mm, 6mm.





### RECOMMENDATIONS FOR USE:







Forest Management www.pefc.org

## PLYTECH SHOWROOM

26 Business Parade North, PO Box 204-070, Highbrook, Auckland 2161, New Zealand. Phone: 09 573 5016, Fax: 09 573 5035

### sales@plytech.co.nz

While every endeavour has been made to ensure that all information contained in this product sheet is accurate, it is intended to be used as a guide line only. We reserve the right to amend specifications without notice. Product Warranty is as per our Standard Terms and Conditions of Trade.