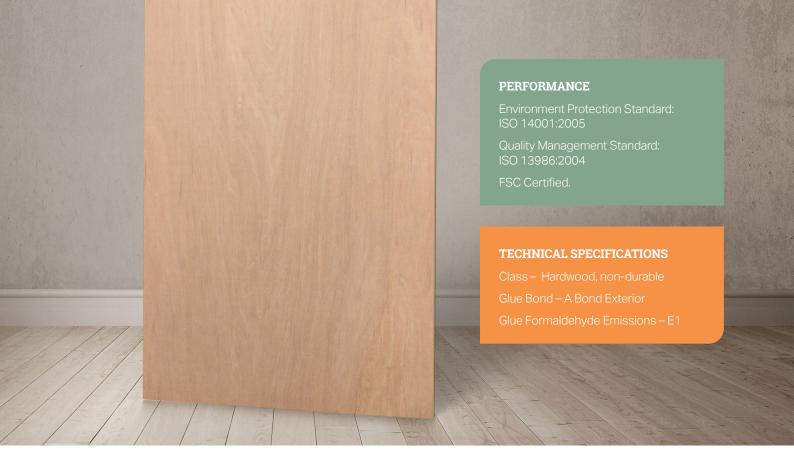

# **Bendy Ply** Meranti

Flexible Meranti plywood used to give shape and form to your projects. Plytech Bendy Ply is a 3 ply panel available in either long or cross grain configuration.