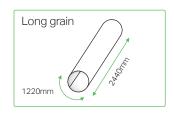

# **Bendy Ply** Meranti

Flexible Meranti plywood used to give shape and form to your projects. Plytech Bendy Ply is a 3 ply panel available in either long or cross grain configuration.

### SCOPE OF USE

Ideal for curved stair stringers. Marine construction such as around fly bridges and internal tight radiuses. Furniture, interior fittings, posts and columns. Curved wall and ceiling design.

### **DIMENSIONS**

2440 x 1220mm / 1220 x 2440mm - 4mm, 6mm.





### RECOMMENDATIONS FOR USE:







Forest Management www.pefc.org

## PLYTECH SHOWROOM

26 Business Parade North, PO Box 204-070, Highbrook, Auckland 2161, New Zealand. Phone: 09 573 5016, Fax: 09 573 5035

### sales@plytech.co.nz

While every endeavour has been made to ensure that all information contained in this product sheet is accurate, it is intended to be used as a guide line only. We reserve the right to amend specifications without notice. Product Warranty is as per our Standard Terms and Conditions of Trade.