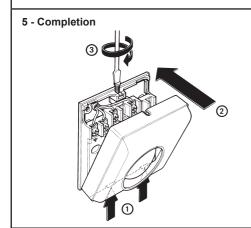

## Model: Ultecon Thermostat UT-M1

**Order Code: FAN5856** 













## **INSTALLATION INSTRUCTIONS**

## NOTE:

The thermostat requires 230V AC to operate.

In order to correctly adjust the system to room temperature, install the thermostat as far from heat sources, draughts or particularly cold walls (thermal bridges) as possible.

## **CAUTION:**

Before wiring the appliance be sure to turn off the mains power.

The appliance must be wired to the electric mains through a switch capable of disconnecting voltage as per the current New Zealand safety standards. Installation and electrical wiring of this appliance must be made by a qualified technician and in compliance with the current standards.