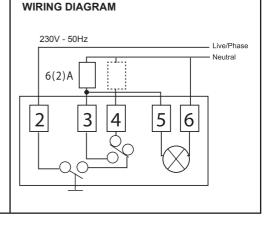

## **CAUTION:**

Before wiring the appliance be sure to turn off the mains power.

The appliance must be wired to the electric mains through a switch capable of disconnecting voltage as per the current New Zealand safety standards. Installation and electrical wiring of this appliance must be made by a qualified technician and in compliance with the current standards.