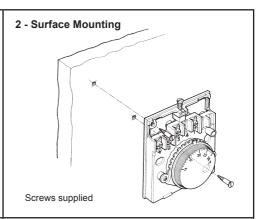

## NOTE:

The thermostat requires 230V AC to operate.

In order to correctly adjust the system to room temperature, install the thermostat as far from heat sources, draughts or particularly cold walls (thermal bridges) as possible.