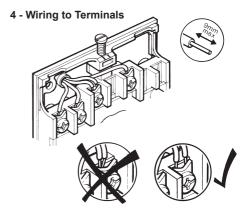

## **CAUTION:**

Before wiring the appliance be sure to turn off the mains power.

The appliance must be wired to the electric mains through a switch capable of disconnecting voltage as per the current New Zealand safety standards. Installation and electrical wiring of this appliance must be made by a qualified technician and in compliance with the current standards.