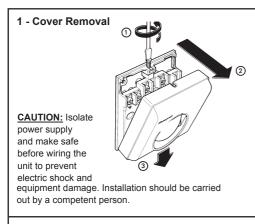

## **CAUTION:**

Before wiring the appliance be sure to turn off the mains power.

The appliance must be wired to the electric mains through a switch capable of disconnecting voltage as per the current New Zealand safety standards. Installation and electrical wiring of this appliance must be made by a qualified technician and in compliance with the current standards.