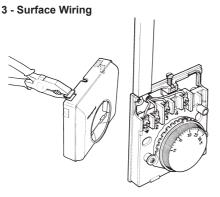

## **CAUTION:**

Before wiring the appliance be sure to turn off the mains power.

The appliance must be wired to the electric mains through a switch capable of disconnecting voltage as per the current New Zealand safety standards. Installation and electrical wiring of this appliance must be made by a qualified technician and in compliance with the current standards.