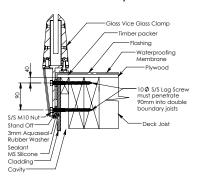

#### **Architectural Bracket Detail** for Cavity

#### Glass Vice Glass Clamp **Architectural Bracket Detail**

Architectural Bracket Detail for Decking Flashing Glass Vice Glass Clampywood Concrete 90mm into double boundary joists Stanc Glassviae Architec Grad Box Cold Papoil Cladding for Decking Glass Hich Glass Glamp S/S Washer Deck Joist Boundary Joist