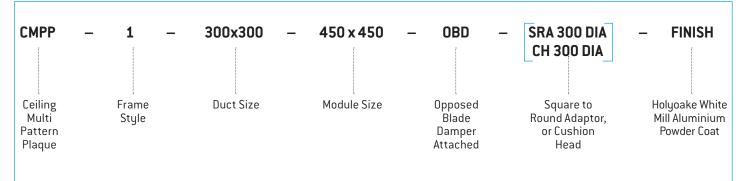

## **Product Ordering Key and Suggested Specifications**

**CMP** 600x600 TRV 41 450x450 -OBD SRA 300 DIA **FINISH CH 300 DIA** Square to Holyoake White Ceiling Aluminium Frame Core **Duct Size** Module Size Opposed Throw Multi Blade Round Adaptor, Mill Aluminium Style Pattern Reducing Pattern Powder Coat Damper or Cushion Vanes Attached Head

## **Product Ordering Key and Suggested Specifications**

Ceiling Multi Pattern - Plaque Louver Face diffusers shall be type CMPP. They shall be of all Aluminium construction, with removeable plaque core. CMPP have a range of frame styles and accessories for installation and volume control.