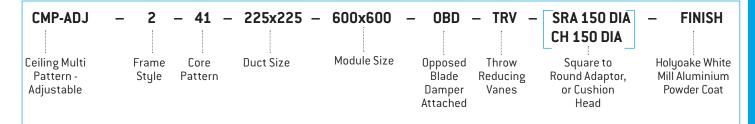

## **Product Ordering Key and Suggested Specifications**

**CMP** 600x600 TRV 41 450x450 -OBD SRA 300 DIA **FINISH CH 300 DIA** Square to Holyoake White Ceiling Aluminium Frame Core **Duct Size** Module Size Opposed Throw Multi Blade Round Adaptor, Mill Aluminium Style Pattern Reducing Pattern Powder Coat Damper or Cushion Vanes Attached Head

Ceiling Multi Pattern Louver Face diffusers shall be type CMP-A and be all Aluminium construction with removable core, to give the air distribution pattern shown on the drawings. They shall be available with a range of frame styles and purpose made accessories for both throw adjustment and volume control.

All shall be as manufactured by Holyoake.

Ceiling Multi Pattern - Adjustable Louver Face diffusers shall be type CMP-ADJ. They shall be of all Aluminium construction, with removeable cores. CMP-ADJ are fitted with vanes which can easily be adjusted to enable vertical, or horizontal throw.