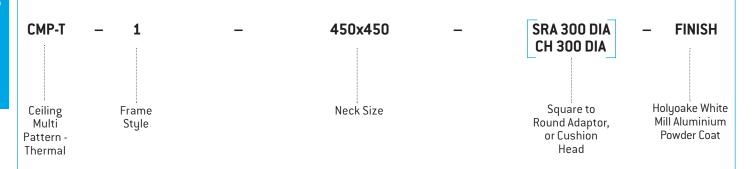

## **Product Ordering Key and Suggested Specifications**

**CMP** 600x600 TRV 41 450x450 -OBD SRA 300 DIA **FINISH CH 300 DIA** Square to Holyoake White Ceiling Aluminium Frame Core **Duct Size** Module Size Opposed Throw Multi Blade Round Adaptor, Mill Aluminium Style Pattern Reducing Pattern Powder Coat Damper or Cushion Vanes Attached Head

All shall be as manufactured by Holyoake.

Ceiling Multi Pattern - Thermal Louver Face diffusers shall be type CMP-T. They shall be of Aluminium construction, with removeable cores. CMP-T central cores, are complete with a vertical supply section controlled by a thermally actuated damper. Supply air is diffused horizontally below temperatures of 24°C and vertically above temperatures of 28°C.