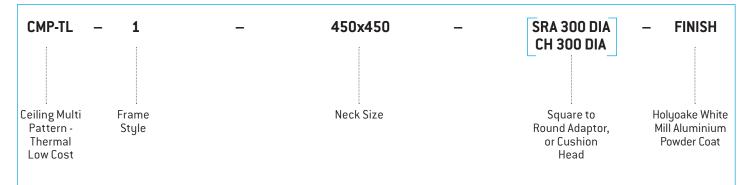

## CMPP, CMP - T & CMP - TL

All shall be as manufactured by Holyoake.

Ceiling Multi Pattern - Thermal Low Cost Louver Face diffusers shall be type CMP-TL. They shall be of Aluminium construction, with removeable cores. CMP-TL central cores, are complete with a vertical supply section controlled by a thermally actuated damper. Supply air is diffused horizontally below temperatures of 24°C and vertically with temperatures above 30°C.