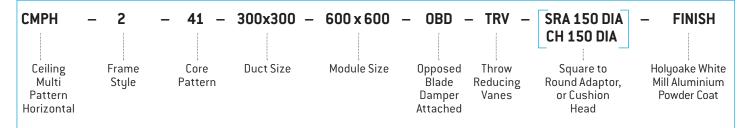

## **Product Ordering Key and Suggested Specifications**

**CMP** 600x600 TRV 41 450x450 -OBD SRA 300 DIA **FINISH CH 300 DIA** Square to Holyoake White Ceiling Aluminium Frame Core **Duct Size** Module Size Opposed Throw Multi Blade Round Adaptor, Mill Aluminium Style Pattern Reducing Pattern Powder Coat Damper or Cushion Vanes Attached Head

All shall be as manufactured by Holyoake.

Ceiling Multi Pattern Horizontal Louver Face diffusers shall be type CMPH and be all Aluminium construction with additional horizontal blades. Complete with removeable core to give multiple air distribution patterns. They shall be available with a range of frame styles and accessories for both throw adjustment and volume control.