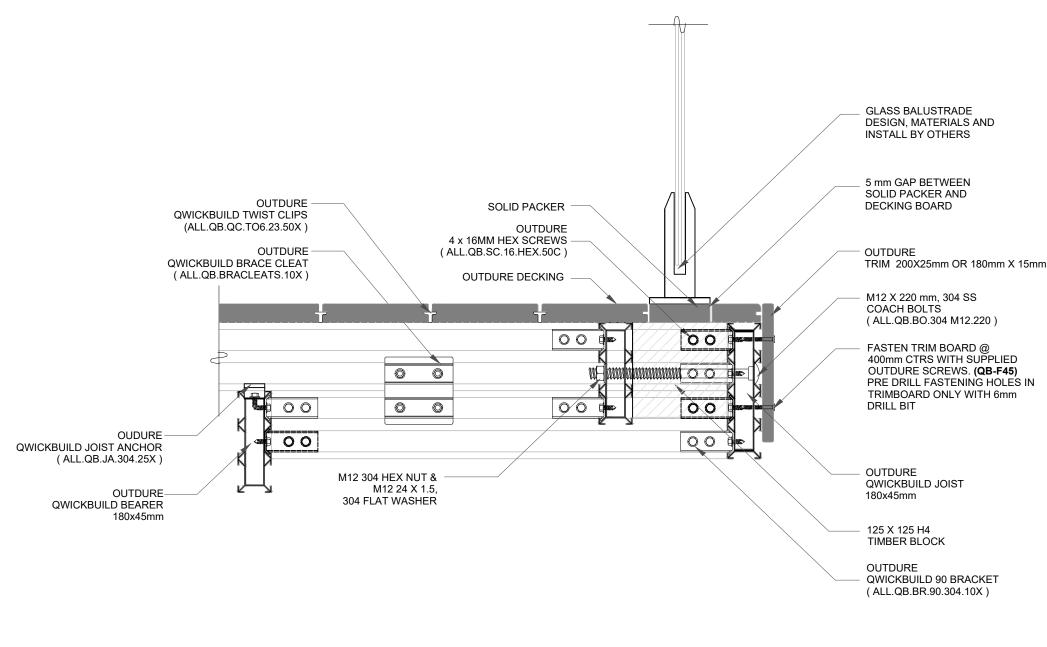

## QB-G3. BALUSTRADE PERPENDICULAR TO JOIST DIRECTION FOR 90mm JOIST (SECTION VIEW 1) 1)

Scale: 1:5

## **BALUSTRADE DETAILS ON QWICKBUILD** 90mm JOIST

SCALE:1:5 DATE: 05/06/2018 DWG #: QB-G-03 AUSTRALIA: 1800 722 465 www.outdure.com

NEW ZEALAND: 0800 77 88 77 The use of this document is subject to the following terms and conditions: All Outdure International designs are based upon the project scope that has been provided by the Purchaser, user or the user's contractor. Please ensure that you are The use of this document is subject to the tollowing terms and conditions: All Outdure international designs are based upon the project scope that has been provided by the Purchaser, user or the user's contractor. Please ensure that you are referring to the most recent version of the design drawings. Dimensions should hot be scaled from this drawing, All dimensions must be verified on sile prior to construction. Any discrepancies found in this drawing or any other related documents are to be reported to the designer prior to construction. Users of this document shall rely solely on the professional judgement and skill of installers in determining the appropriateness of using or referring to this document that the satisfy themselves as the accuracy of the data it contains. All construction must be in accordance with or Outdure is installation guidelines, or local building code, national standards, statutory regulations, local authority requirements which take precedence over any details in this document. Nole that when creating any structure over any wetains in this document thole that when evantary remains ware averant, it is the sole responsibility of the installer to estimate the membrane system. If site sole the responsibility of the installer to estimate the membrane ware that remains a warent y remains wetain drawing is the sole property of Outdure and must not be copied, reproduced, relained or disclosed to any unauthorized party, wholly or in part without permission of Outdure. Users acknowledge that Outdure is not liable in any respect of any particular use or application of the material provided. If in doubt about any details, please contact Outdure for further clarification www.outdure.com/contact

SURFACE/S: OUTDURE DECKING DECK FRAME: QWICKBUILD