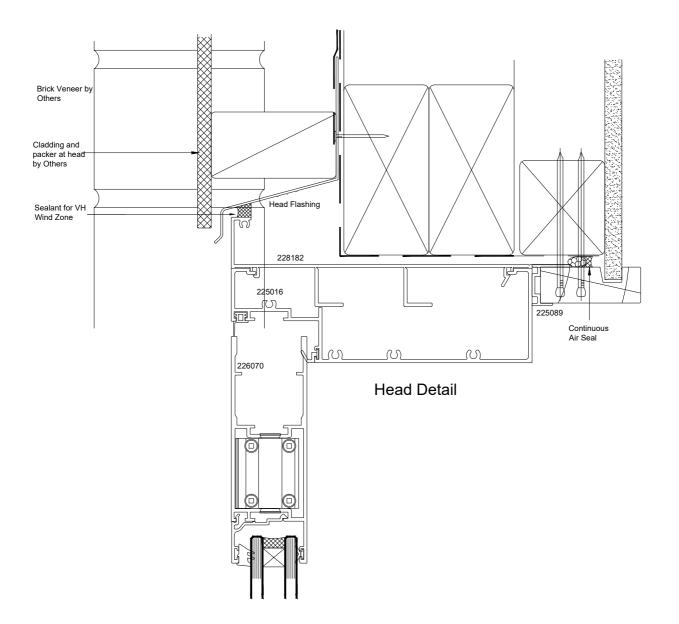

| © 2017 Altus NZ Ltd | Issue 5.0                                        | January 2017 | Scale 1:2 | ahp48_hingeddoor_cav_bvr_head16.dwg |
|---------------------|--------------------------------------------------|--------------|-----------|-------------------------------------|
|                     | Atlantic High Performance Suite (48mm Platform)  |              |           |                                     |
| fletcher            | Hinged Door - Cavity Fixed - Brick Veneer - Head |              |           |                                     |