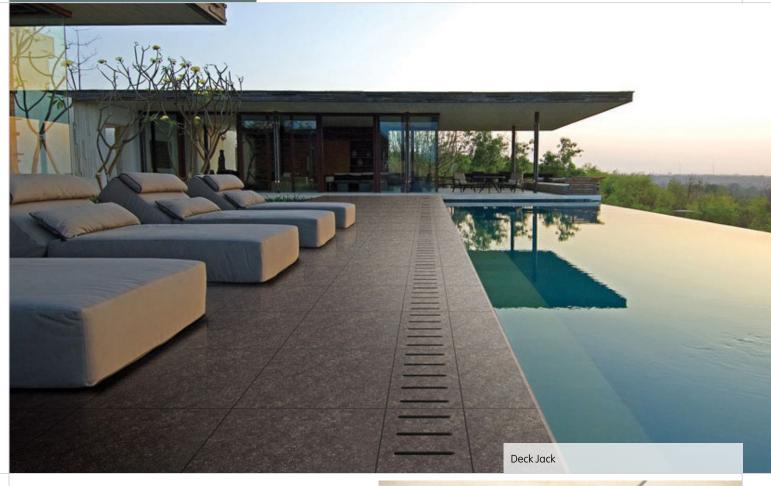

## 20<sub>MM</sub> DECK JACK

These 600x600mm by 20mm thick tiles do not require centre support so are cost effective. As they are a full-bodied porcelain they are suitable for heavy commercial use such as squares, balconies, subways, airports, parking lots, gardens, walkways and parks.

Tile Warehouse's 20mm tile ranges comply with the recent Auckland City Council's Amended Practice Note for external and internal membranes (Document number: AC2234, version 3). This document states that when tiles are to be laid outdoors, they must be laid over a floating deck, which must provide adequate clearance for ventilation purposes and not be permanently fixed to the membrane.