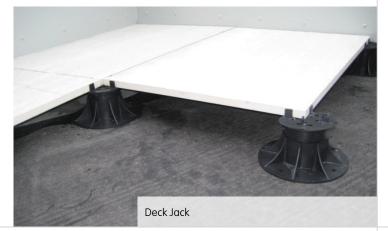

Tile Warehouse's 20mm tile ranges comply with the recent Auckland City Council's Amended Practice Note for external and internal membranes (Document number: AC2234, version 3). This document states that when tiles are to be laid outdoors, they must be laid over a floating deck, which must provide adequate clearance for ventilation purposes and not be permanently fixed to the membrane.