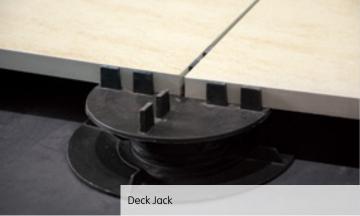

Tile Warehouse's 20mm tile ranges comply with the recent Auckland City Council's Amended Practice Note for external and internal membranes (Document number: AC2234, version 3). This document states that when tiles are to be laid outdoors, they must be laid over a floating deck, which must provide adequate clearance for ventilation purposes and not be permanently fixed to the membrane.