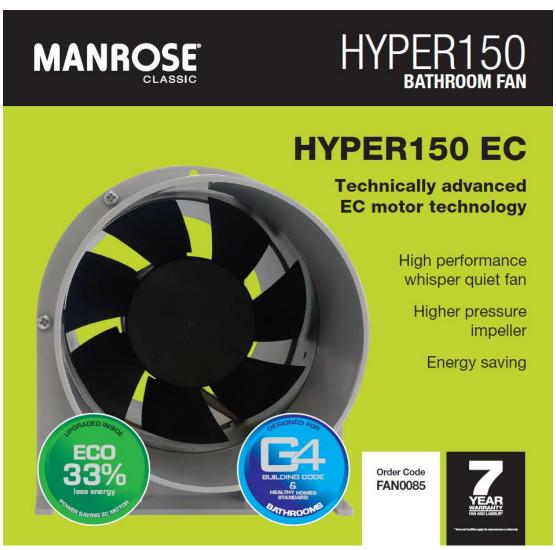

### Believe the Hype

The recent upgrade of the Manrose Hyper150 to EC is now being extended into all inline fan kits that currently utilise the Hyper150 to provide better performance along with the all important Eco friendly energy savings of 33% - all with no additional cost.

#### Manrose Hyper150 Features:

- High pressure impeller
- High duty-point performance
- Energy saving at just 18W
- Long life with lower operating temperature brushless technology
- Designed for G4 Building Code for Bathrooms
- Designed for Healthy Homes Standard Kitchens and Bathrooms
- Environmentally friendly with 33% less energy used at just 18W

### **Manrose Hyper150 Specifications:**

**Supply** 110-240V AC, 50HZ

Wattage 18W

**Fan Performance** 105l/s, 380m³/hr (free air performance)

Maximum Pressure 91Pa

**Housing** Die Cast Aluminium

Impeller and Outer Rotor PBT Plastic

**Maximum Operating Temperature** 45°C

IP Rating IP44