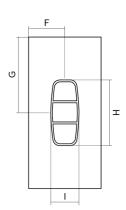

## Size:

B = 450 mmA = 900 mmC = 900mm D = 450 mmE = 1940 mmF = 450 mmG =930mm H = 790 mm

### Warranty:

I = 340 mm

- 10 years on Acrylic walls, tray and doors
- 2 years on shower seals

ACCESSORIES, WASTES AND TAPWARE NOT INCLUDED UNLESS STATED. PLEASE NOTE MEASUREMENTS ARE NOMINAL ONLY. PLEASE MEASURE PRODUCT ON SITE