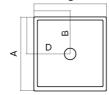

## Size:

B = 450 mmA = 900 mmC = 900mm D = 450 mmE = 1940 mmF = 450 mmG =930mm H = 790 mm