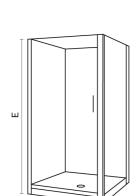

## Size:

B = 450 mmA = 900 mmC = 900mm D = 450 mmE = 1940 mmF = 450 mmG =930mm H = 790 mm