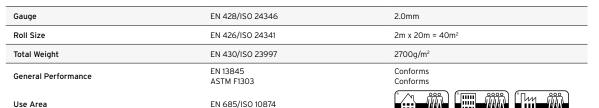

| Resistance to Chemicals | EN 423                      | Good chemical resistance |
|-------------------------|-----------------------------|--------------------------|
| Water Tightness         | EN 13553                    | Annex A                  |
| Reaction to Fire        | EN 13501-1<br>ASTM E648     | Class Bfl-S1<br>Class 1  |
| reaction to the         | Australian BCA Spec C1.10-3 | Complies                 |