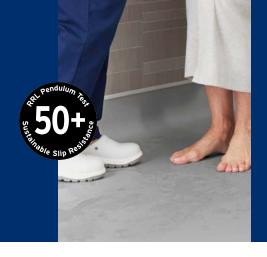

## Polysafe Quattro PUR

Polysafe Quattro PUR is a heavy-duty, carborundum-free safety flooring with a flat emboss, designed to provide underfoot traction in continually wet areas. Available in either a solid colour or tonal chipped decoration, Quattro is ideally suited to both barefoot and shod traffic. Incorporating particles in the vinyl for sustainable wet slip resistance. Quattro offers enhanced protection in areas such as walk-in showers, wet rooms, disabled adaptations, hydrotherapy areas, spas, changing rooms and indoor swimming pool surrounds.

The data presented is correct at the time of printing. For latest information, please visit our website polyflor.com. This product contains a blend of quartz particles in various colours within the vinyl to impart the required sustainable slip resistance. Decoration and shade may vary slightly from the samples shown.