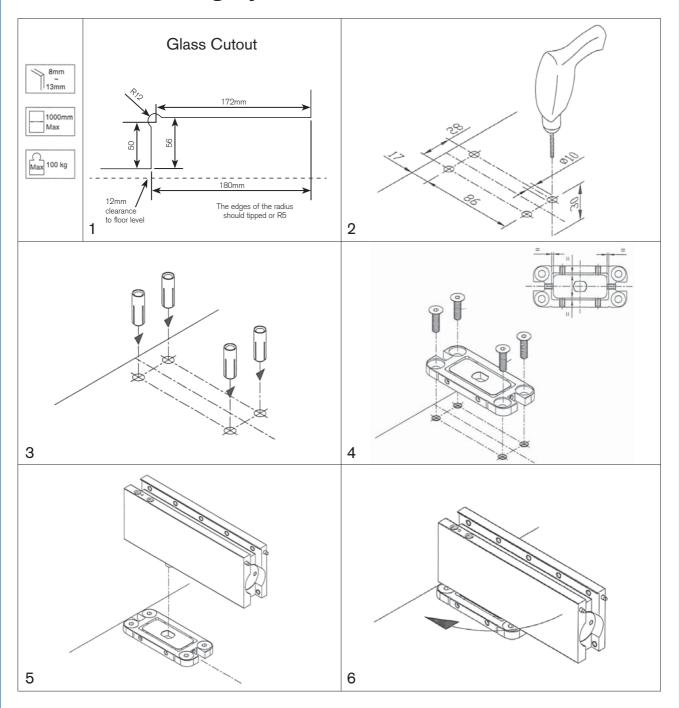

## **Ozone Self Closing Hydraulic Patch Cutout & Installation**

Once the patch is at 90° to the base the gaskets can be added and the door slid onto the patch and clamped in place by tightening up the screws on the side.

The door speed and break speed can then be adjusted to suit your requirements, then the cover caps clipped in place to complete the installation.