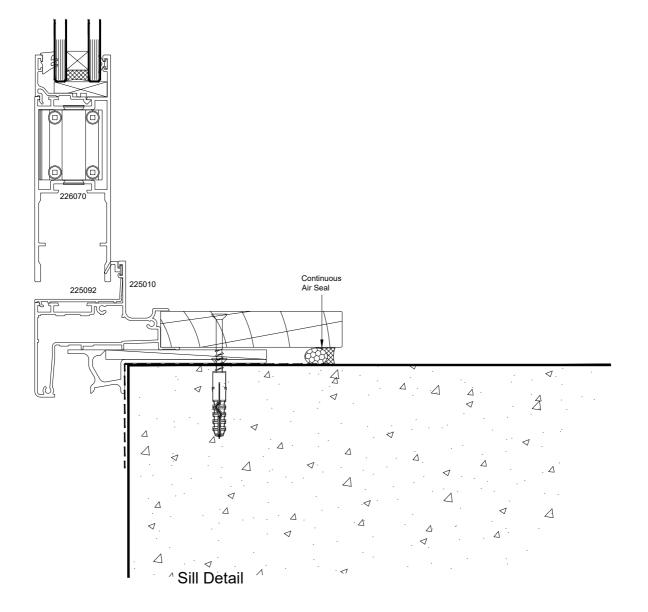

| © 2017 Altus NZ Ltd                | Issue 5.0                                         | January 2017 | Scale 1:2 | ahp48_hingeddoor_cav_psh_sill02.dwg |
|------------------------------------|---------------------------------------------------|--------------|-----------|-------------------------------------|
| Fletcher<br>WINDOW + DOOR STSTEPPS | Atlantic High Performance Suite (48mm Platform)   |              |           |                                     |
|                                    | Hinged Door - Cavity Fixed - Plywood Sheet - Sill |              |           |                                     |
|                                    | Flanged Frame                                     |              |           |                                     |