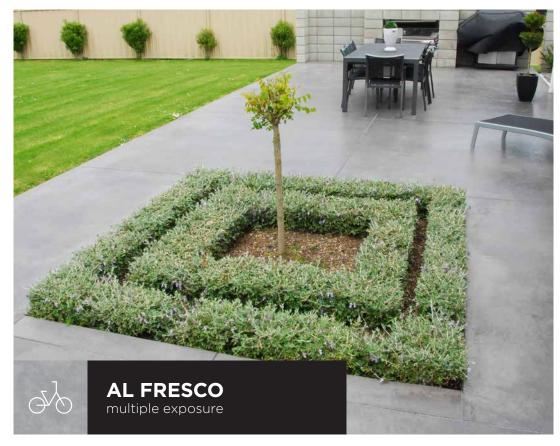

ALFRESCO finishes are only for exterior applications. Penetrating sealers, colour additives and decorative cuts are some of the options you can use to achieve the look you're after. All exterior applications require penetrating sealers.

# **EXTERIOR** high performance **SCRATCH RESISTANCE - N/A**

# EXTERIOR HIGH PERFORMANCE

Variable stone exposure Natural impregnating, no high-build coating Patios, Paths, Drives, Public Spaces