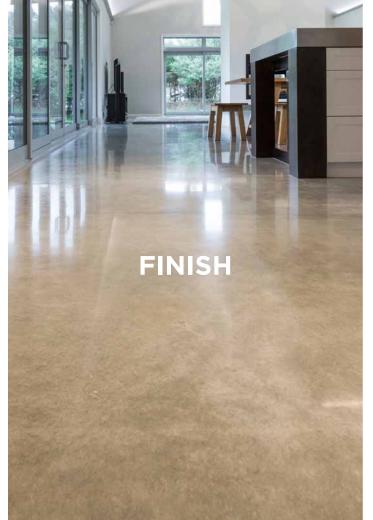

# CHOOSE YOUR FINISH

Specifying the finish directly relates to the function part of the process. The type of application and whether it is a new build or existing renovation will have some bearing on the final selection.

## CHOOSE YOUR SHEEN

Megafloor is the only finish that allows for gloss level options. There is some leeway with the sheen from satin through to high gloss dependent on where the polishing steps finish.