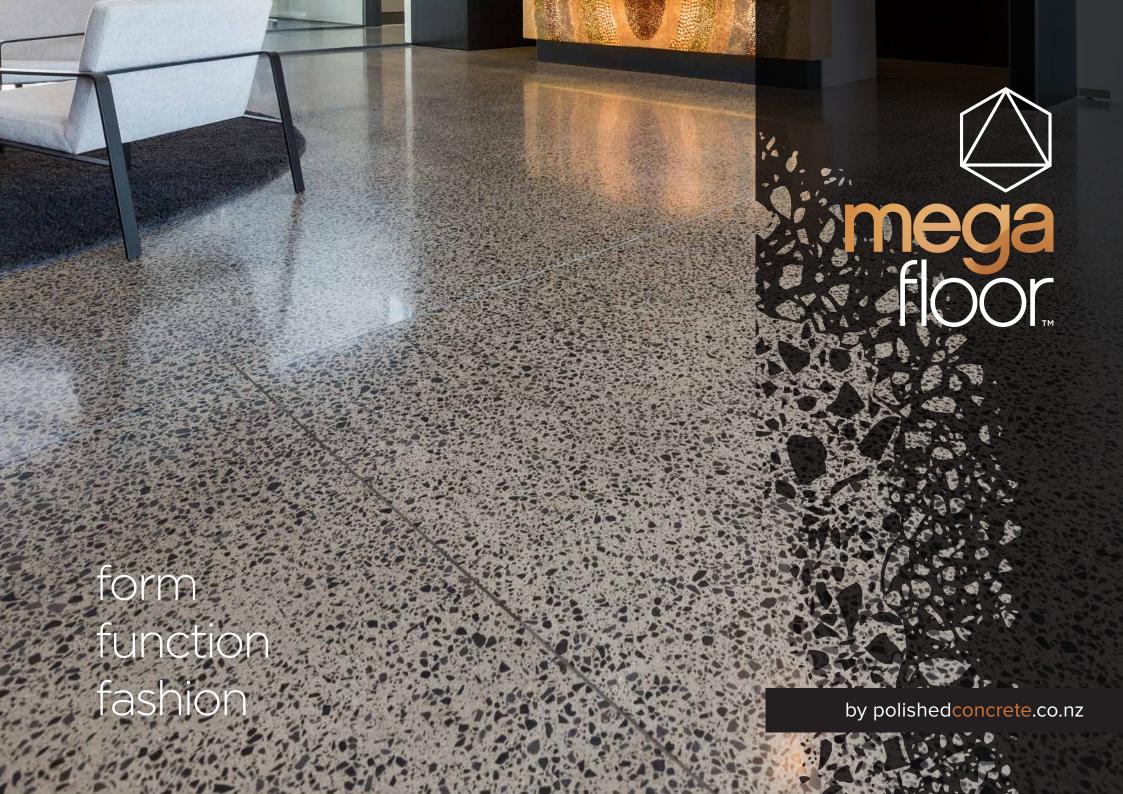

# What is megafloor...

A New Zealand designed and developed range of diamond polished floor finishes.

A refinement of raw natural elements, unlocking the natural beauty of regional aggregates that are hidden in a conventional building material, resulting in a high strength, durable and

fashionable surface.

developed by award winning

A modern and stylish finish to your home, megafloor is an excellent way to improve your existing or a new living environment.

PET SAFE

CHILD FRIENDLY

EASY TO CLEAN