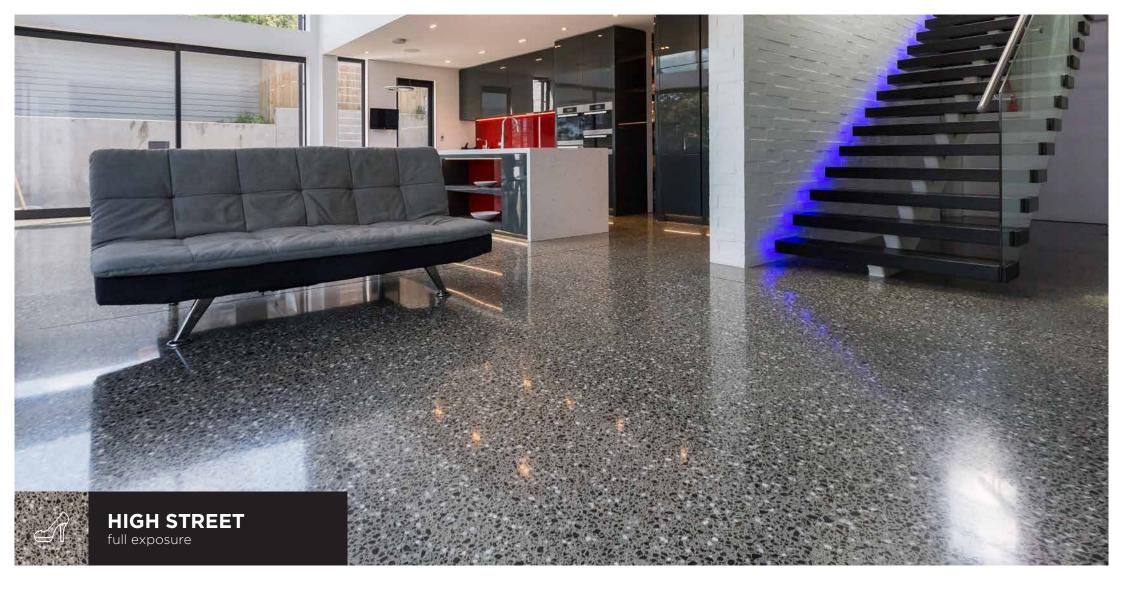

# Finishes

Specify a Megafloor finish for the desired performance and gloss level for your project. Megafloor can provide multiple options with different exposures.

HIGH STREET is the most recognisable and preferred diamond polished finish. The process requires the removal of 3-5mm of the concrete laitance to reveal the underlying aggregates. The floor is ground flat leaving a mixture of heavy stone and fine aggregates that are then resin diamond polished. The floor is created using well established megafloor processes with internationally recognised and quality assured, equipment, tooling and chemicals.