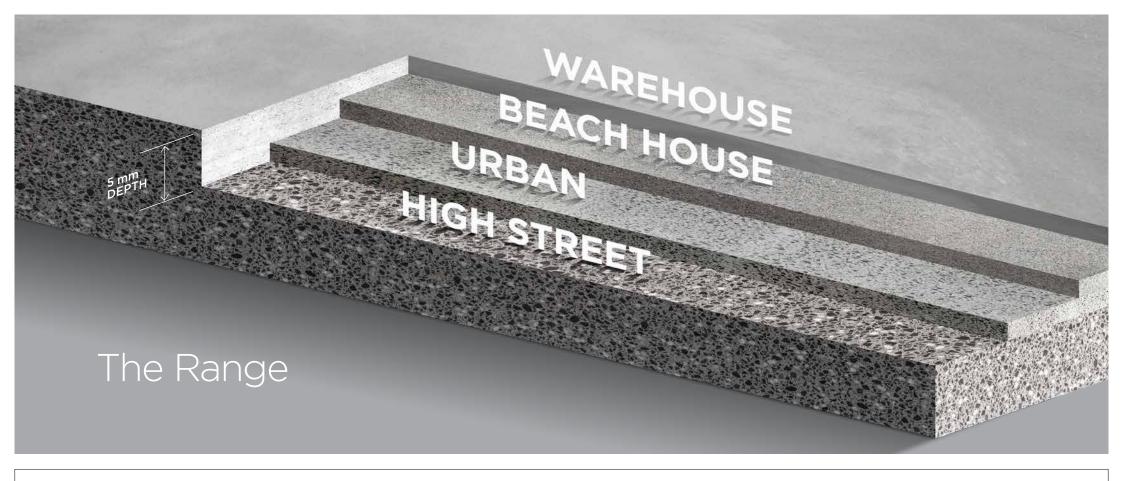

# Finishes

Specify a Megafloor finish for the desired performance and gloss level for your project. Megafloor can provide multiple options with different exposures.

HIGH STREET is the most recognisable and preferred diamond polished finish. The process requires the removal of 3-5mm of the concrete laitance to reveal the underlying aggregates. The floor is ground flat leaving a mixture of heavy stone and fine aggregates that are then resin diamond polished. The floor is created using well established megafloor processes with internationally recognised and quality assured, equipment, tooling and chemicals.

URBAN is the most traditional diamond polished finish combining cost effectiveness with an excellent random stone exposure. It requires the removal of the 2-3mm of the concrete laitance to reveal the underlying aggregates. The floor iis ground flat leaving a random mix of medium stone and fine aggregates that are then polished with resin diamonds.

BEACH HOUSE is a classic salt & pepper diamond polished finish. It requires the removal of 1-2mm of concrete laitance to reveal the underlying fines. A lightly ground floor incorporates the natural contours of the concrete, with the addition of a resin diamond polish. Ideal for newly laid floors where placing can be controlled to achieve a flat surface.

WAREHOUSE has only a resin diamond polished finish. There is no grinding of the surface laitance and no exposure of aggregates. The floor is polished to a high gloss finish following the contours of the concrete.