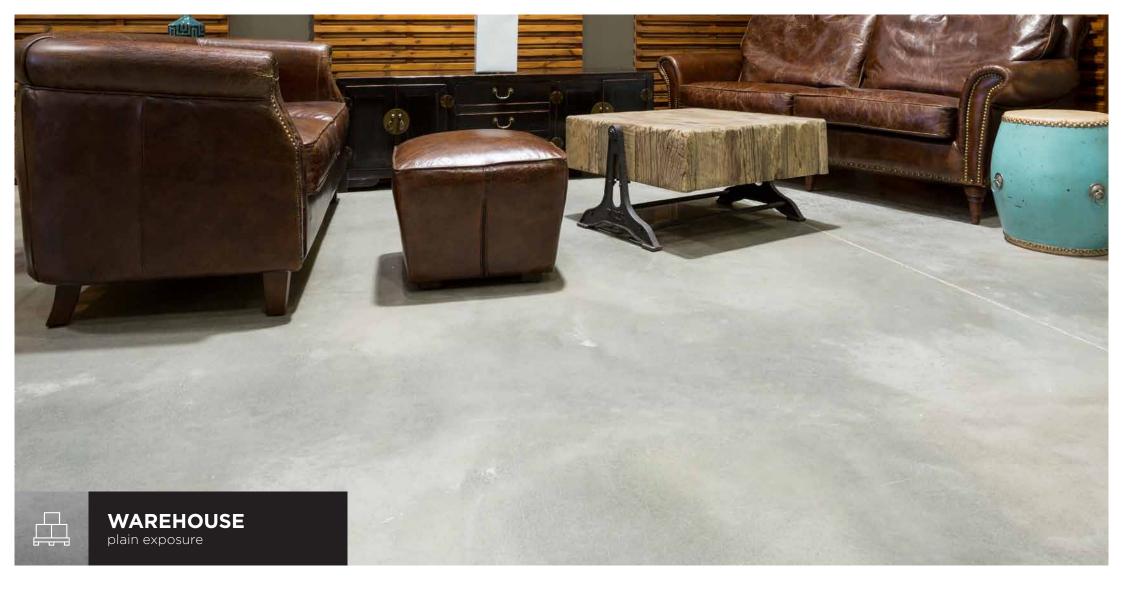

WAREHOUSE has only a resin diamond polished finish. There is no grinding of the surface laitance and no exposure of aggregates. The floor is polished to a high gloss finish following the contours of the concrete.