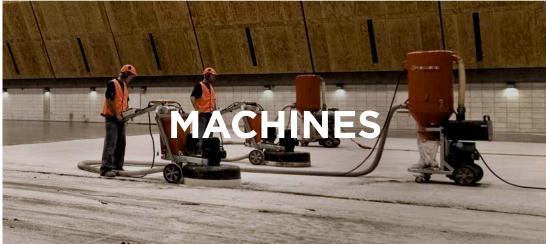

# What is megafloor...

A New Zealand designed and developed range of diamond polished floor finishes.

A refinement of raw natural elements, unlocking the natural beauty of regional aggregates that are hidden in a conventional building material, resulting in a high strength, durable and



fashionable surface.



developed by award winning







A modern and stylish finish to your home, megafloor is an excellent way to improve your existing or a new living environment.



PET SAFE



CHILD FRIENDLY



EASY TO CLEAN



GREAT THERMAL MASS



NATURAL MATERIALS

In a commercial environment utilise the benefits of megafloor polished concrete to ensure your investment is a long term solution.



ARCHITECTURAL



LIGHT REFLECTIVE



HIGH TRAFFIC







Where fashion and durability are essen