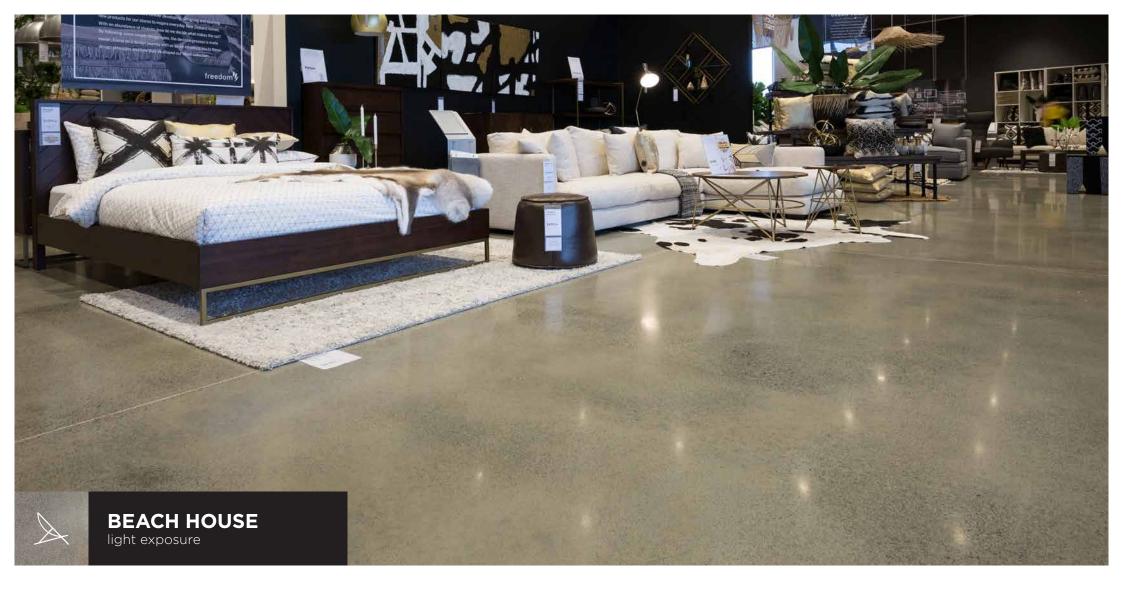

BEACH HOUSE is a classic salt & pepper diamond polished finish. It requires the removal of 1-2mm of concrete laitance to reveal the underlying fines. A lightly ground floor incorporates the natural contours of the concrete, with the addition of a resin diamond polish. Ideal for newly laid floors where placing can be controlled to achieve a flat surface.