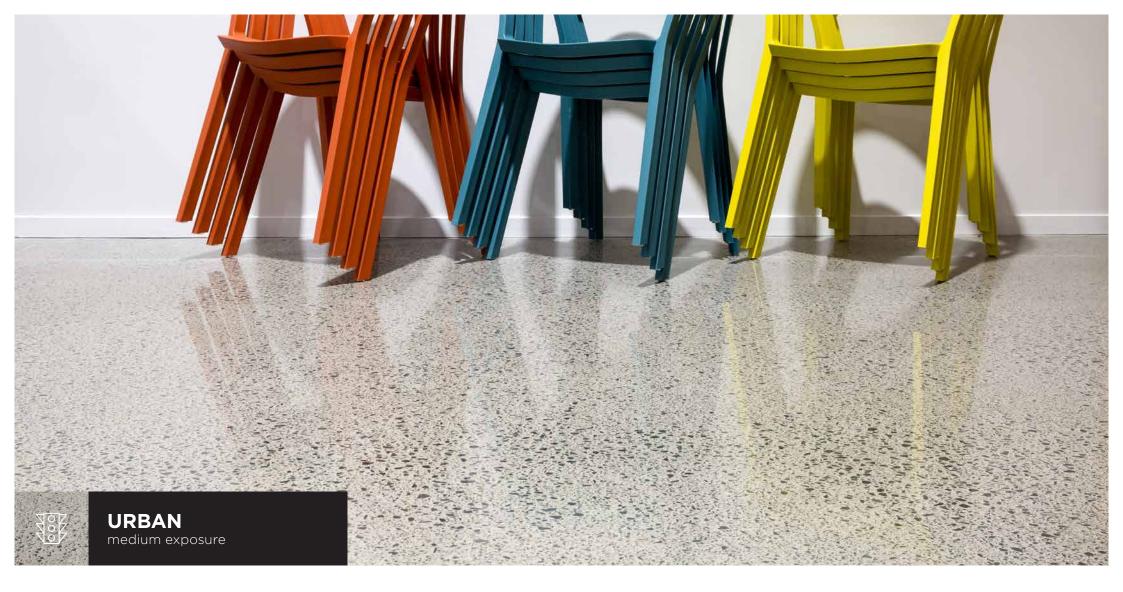

URBAN is the most traditional diamond polished finish combining cost effectiveness with an excellent random stone exposure. It requires the removal of the 2-3mm of the concrete laitance to reveal the underlying aggregates. The floor iis ground flat leaving a random mix of medium stone and fine aggregates that are then polished with resin diamonds.