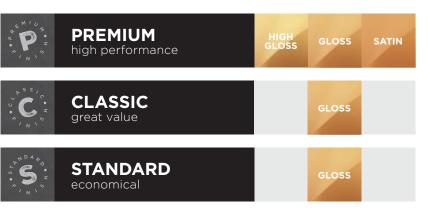

Our Megafloor Premium rated finishes incorporate only a penetrating sealer. Finished to a much higher diamond grit level than other solutions on the market, offering excellent clarity for the best overall appearance levels, with our added stain protection providing minimal ongoing costs for maintenance. Our penetrating sealers are non-topical and do not scratch as they form part of the concrete structure.

# **STANDARD** economical **SCRATCH RESISTANCE - GOOD**

Our Megafloor Classic finishes use a semi-topical guard system which offers excellent stain resistance and good appearance qualities. This finish is a diamond resin bond grit with the semi-topical guard to assist and increase the appearance level. A regular maintenance schedule is important, and a possible reapplication of the guard may be required from time to time.

Our Megafloor Standard finishes use a topical sealer as the ultimate protection for the floor. A cost effective solution that provides appearance and durability. However, higher levels of maintenance are required to ensure durability and appearance levels continue to be consistent.