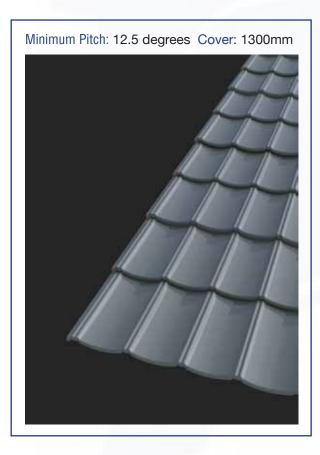

## Chateau Tile

Metalcraft Lightweight Chateau Metal Tiles provide an economical and durable roofing option. Metal Tiles provide a quality finish to any dwelling and offer a cost saving solution in comparison with heavier alternative roof tiles, as they require less reinforcing timber in the roof bracing. The Metalcraft Chateau Tile has a scalloped finish, which affords a timeless look to any style home.