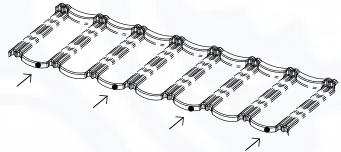

## Chateau Tile Fixing Details

Bottom Course pattern - 50 x 2.8 coloured with washer seal

|             | -           | - 1        | - 1        | 1           | - 1        | - 1        | - 1       |
|-------------|-------------|------------|------------|-------------|------------|------------|-----------|
|             |             |            |            |             |            |            |           |
| pi that in  | 10.000 Apr  | pi 10(110) | pi that in | լու նին հր  | p#10,010g  | period and | p#10(010) |
|             |             |            |            |             |            |            |           |
| pi 10,01 0j | p# 10,01 By | 10100      | pi that he | 10.10,00 Bj | pi that in | pi 10,010, | p#10,010g |
|             |             |            |            |             |            |            |           |

Main roof area pattern - 50 x 2.8 Black or Galv nails

- \* Gauge: 0.39 G300
- ★ Tiles /m2: 2.1
- ★ Available in pre-painted Color Steel or Chip Coat Finish
- Weight (painted): 2.1kg (chip coated): 3.0kg