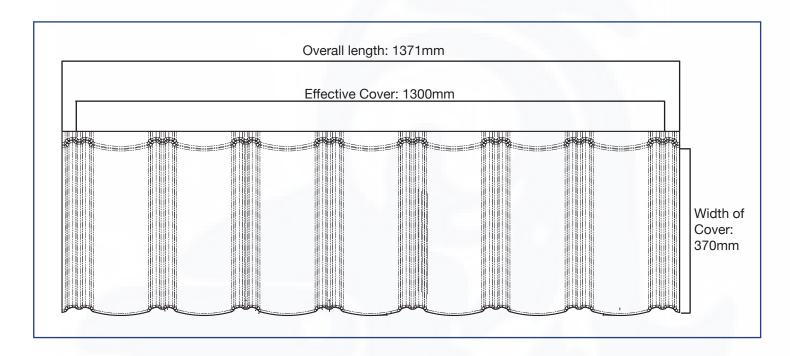

## Chateau Tile

Metalcraft Lightweight Chateau Metal Tiles provide an economical and durable roofing option. Metal Tiles provide a quality finish to any dwelling and offer a cost saving solution in comparison with heavier alternative roof tiles, as they require less reinforcing timber in the roof bracing. The Metalcraft Chateau Tile has a scalloped finish, which affords a timeless look to any style home.