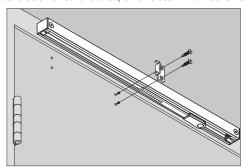

① The illustrations in this sheet shows Pull Side Mounting only. Follow instructions similar to other mounting installations.

- 2 Install closer.
  - a. Install bracket
  - b. Slide closer onto bracket, and fasten with screws.