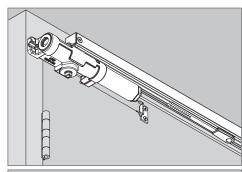

- 2 Install closer.
  - a. Install bracket
  - b. Slide closer onto bracket, and fasten with screws.

## Changed Instructions for 1460 Series Track Closers

- 1 Install closer.
  - a. Install bracket
  - b. Slide closer onto bracket, and fasten with screws.

| Customer Service |                     |  |  |  |
|------------------|---------------------|--|--|--|
| 1-877-671-7011   | www.allegion.com/us |  |  |  |