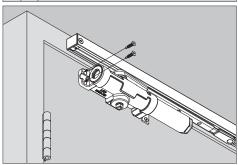

## Changed Instructions for 1460 Series Track Closers

- 1 Install closer.
  - a. Install bracket
  - b. Slide closer onto bracket, and fasten with screws.

| Customer Service |                     |  |  |  |
|------------------|---------------------|--|--|--|
| 1-877-671-7011   | www.allegion.com/us |  |  |  |