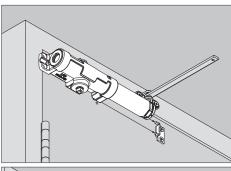

① The illustrations in this sheet shows Pull Side Mounting only. Follow instructions similar to other mounting installations.

## Changed Instructions for 1460 Series Track Closers

- 1 Install closer.
  - a. Install bracket
  - b. Slide closer onto bracket, and fasten with screws.

| Customer Service |                     |  |  |  |
|------------------|---------------------|--|--|--|
| 1-877-671-7011   | www.allegion.com/us |  |  |  |