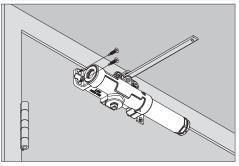

① The illustrations in this sheet shows Pull Side Mounting only. Follow instructions similar to other mounting installations.

## Changed Instructions for 1460 Series Track Closers

- 1 Install closer.
  - a. Install bracket
  - b. Slide closer onto bracket, and fasten with screws.

| Customer Service |                     |  |  |  |
|------------------|---------------------|--|--|--|
| 1-877-671-7011   | www.allegion.com/us |  |  |  |