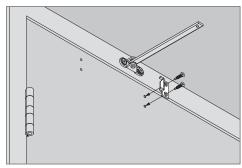

① The illustrations in this sheet shows Pull Side Mounting only. Follow instructions similar to other mounting installations.

- 2 Install closer.
  - a. Install bracket
  - b. Slide closer onto bracket, and fasten with screws.