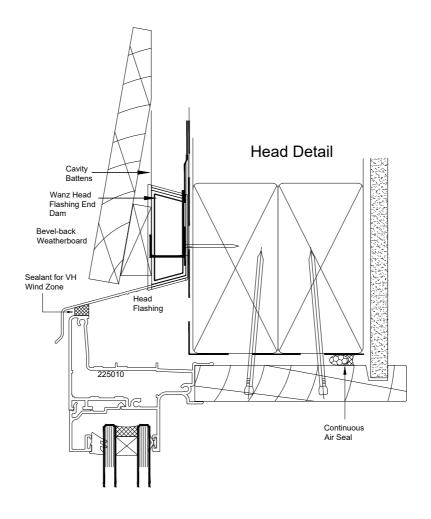

| © 2017 Altus NZ Ltd               | Issue 5.0                                                    | January 2017      | Scale 1:2 | ahp48_hingeddoor_cav_bbw_head05.dwg |
|-----------------------------------|--------------------------------------------------------------|-------------------|-----------|-------------------------------------|
| Fletcher<br>WINDOW + DOOR STSTEPS | Atlantic High Performance Suite (48mm Platform)              |                   |           |                                     |
|                                   | Hinged Door - Cavity Fixed - Bevel Back Weatherboards - Head |                   |           |                                     |
|                                   | Flanged Frame - Standard - Fiz                               | ked Overlite Head |           |                                     |