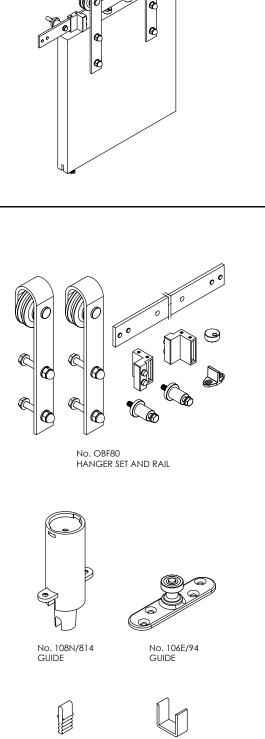

### **Applications**

Brio's Open Bar Rail Timber is an ideal internal system for residential and commercial applications of timber panels with face fix hangers and flat bar rail.

Open Bar Rail Timber 80 hangers use precision bearings with nylon tyre.

# Standard Sets

Sets include hangers, door stops, guide, brackets, fixings and rail.

| Set No.    | Max.<br>Panel Width | Rail Length | Material                     |
|------------|---------------------|-------------|------------------------------|
| OBF80-20   | 1000mm              | 2000mm      | Stainless steel              |
| OBF80-20PB | 1000mm              | 2000mm      | Mild steel powder coat black |
| OBF80-25   | 1250mm              | 2500mm      | Stainless steel              |
| OBF80-25PB | 1250mm              | 2500mm      | Mild steel powder coat black |

## **Hardware Specification**

| Alternative Guides:                       |
|-------------------------------------------|
| Timber panels - SS plate<br>(94 channels) |
| Timber panels - SS plate<br>(96W channel) |
| Timber panels - nylon guide               |
| Multiple panels                           |
| Nylon spring loaded guide                 |

#### Channels:

Aluminium & Polypropylene Aluminium

Standard lengths

Bracket: Joining bracket 108N/814 94PPA Mill or clear anodised 94A Mill or clear anodised 96W Clear anodised

814A Rail anodised 2000mm, 3000mm, 4000mm and 6000mm