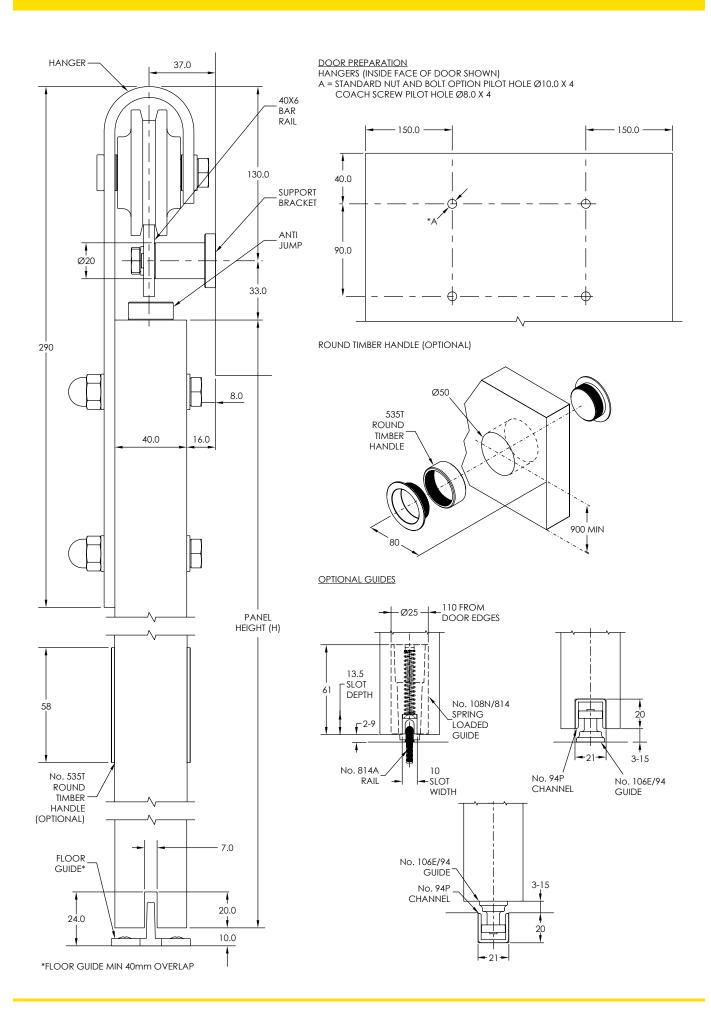

### **Applications**

Brio's Open Bar Rail Timber is an ideal internal system for residential and commercial applications of timber panels with face fix hangers and flat bar rail.

Open Bar Rail Timber 80 hangers use precision bearings with nylon tyre.

#### Open Bar Rail Timber 80

For Individual Panels: Max Panel Height Max Panel Width Max Panel Weight Panel Thickness

3000mm 1250mm 80kg 35-44mm

#### Channels:

Aluminium & Polypropylene Aluminium

Standard lengths

Bracket: Joining bracket 108N/814 94PPA Mill or clear anodised 94A Mill or clear anodised 96W Clear anodised

814A Rail anodised 2000mm, 3000mm, 4000mm and 6000mm