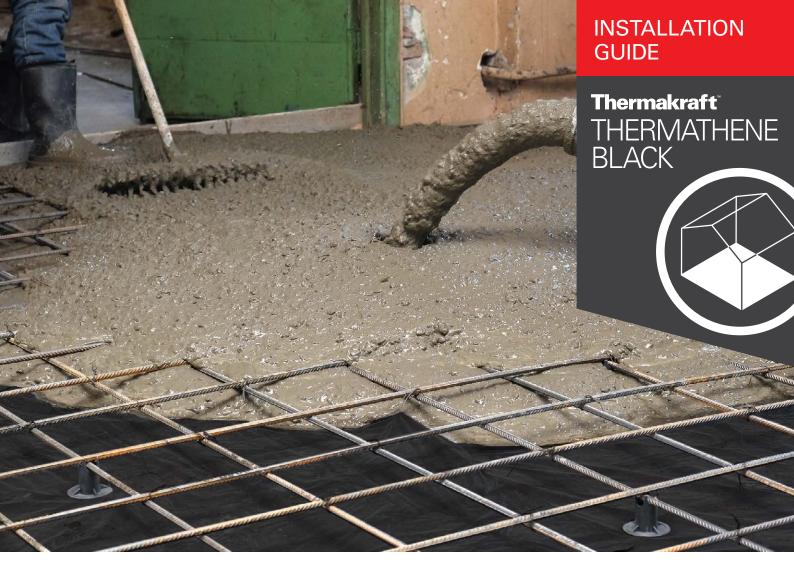

# **Damp Proof Membrane (DPM)**

Thermathene Black is a concrete underlay that is made from a tear and puncture resistant polyethylene film. It is commonly known as a Damp Proof Membrane (DPM).

# Product usage

Thermathene Black is used as a concrete underlay and a moisture vapour barrier in areas where protection is required. The product is 250 microns in thickness and is coloured black. Thermathene Black may also be used under suspended subfloors as ground protection from rising damp.

## **Application Method**

- Thermathene Black should be installed in accordance with the requirements of NZS3604:2011 and must be laid on a properly prepared base as required by NZS3604:2011 Section 7.5.3 to 7.5.6.2.
- Thermathene Black must be laid in a continuous manner with all laps minimum 150mm, and penetrations to be taped with Thermakraft White General Purpose Tape.
- Thermathene Black should be laid in a neat fashion with a smooth surface, with as many of the ripples as possible eliminated.
- Thermathene Black must be inspected for any damage (tears or pentrations) prior to concrete placement. Any damage must be repaired with Thermakraft White General Purpose Tape, for any larger damage a patch of Thermathene Black maintaining a 150mm lap.
- Thermathene must be installed by a licensed building practitioner.
- Thermathene Black may also be used to cover ground areas under suspended timber floors to prevent the rise of dampness. Ensure that the site is clear of rubbish, sharp edges such as rocks or bricks. Slit and patch around jack studs or pipe work. All penetrations and joints must be taped.