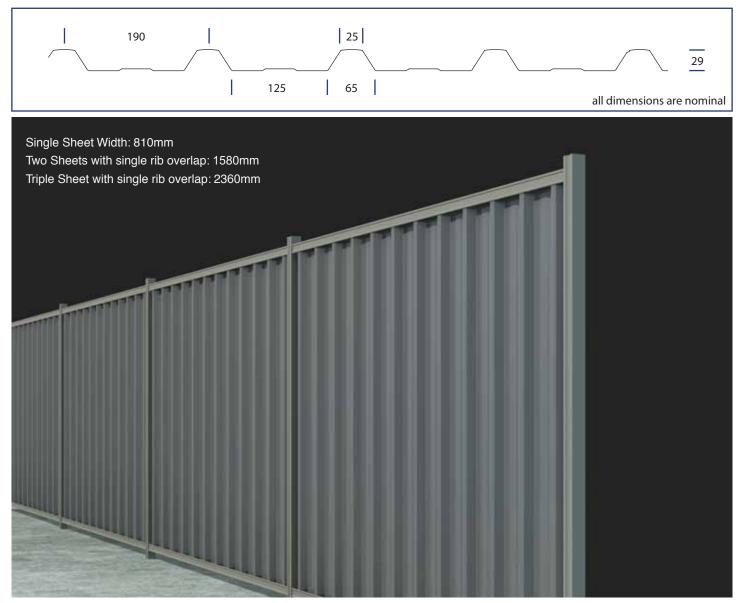

## Aztec

Aztec is a more recent profile with defined lines that offers a more contemporary look. It has a raised 5 rib trapezoid form on one side, and a flat aspect on the other. It has proved to be a very popular profile that will complement any home or project. Because it is installed with the ribs running vertically, Aztec provides an additional benefit in that there are no toe holds which makes it ideal for a security application.