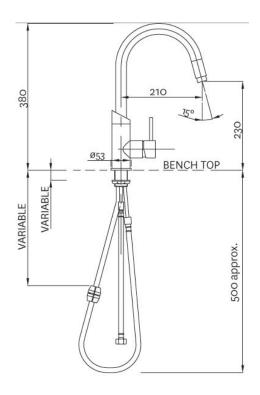

## MINIMALIST PULL DOWN GOOSENECK SINK MIXER

**CONSTRUCTION:** Brass body **CARTRIDGE TYPE:** Ceramic

CLASSIFICATION: Suitable for mains pressure ONLY

INLET CONNECTIONS: 1/2 " BSP WORKING PRESSURE: 150 - 1000kPa

DIMENSIONS FOR FITTING: 35mm diameter hole OPERATING TEMPERATURE:  $55\,^{\circ}\text{C}$  -  $80\,^{\circ}\text{C}$ 

WATER FLOW RATE: 7.0 l/m

- Swivel spout with aerator: 360 Degrees control of water flow.
- Extendable hose.
- 20 year warranty
- 4 star WELS rated on mains pressure (7.0 l/pm)

MMKHRPD Chrome

http://www.methven.com/nz/minimalist-spring-pull-down-sink-mixer-with-twin-action-spray

FREEPHONE 0800 804 222 | FAX ORDERS 0800 805 222 | EMAIL CUSTOMERCARE@NZ.METHVEN.COM

methven.com