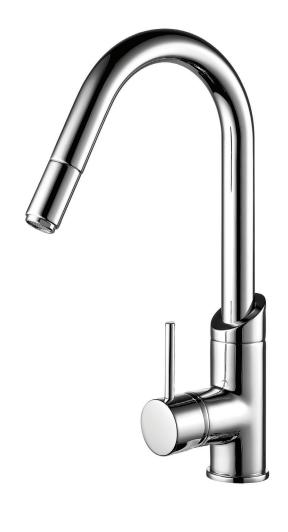

## MINIMALIST PULL DOWN GOOSENECK SINK MIXER

**CONSTRUCTION:** Brass body **CARTRIDGE TYPE:** Ceramic

CLASSIFICATION: Suitable for mains pressure ONLY

INLET CONNECTIONS: 1/2 " BSP WORKING PRESSURE: 150 - 1000kPa

DIMENSIONS FOR FITTING: 35mm diameter hole OPERATING TEMPERATURE:  $55\,^{\circ}\text{C}$  -  $80\,^{\circ}\text{C}$ 

WATER FLOW RATE: 7.0 l/m

- Swivel spout with aerator: 360 Degrees control of water flow.
- Extendable hose.
- 20 year warranty
- 4 star WELS rated on mains pressure (7.0 l/pm)

MMKHRPD Chrome

http://www.methven.com/nz/minimalist-spring-pull-down-sink-mixer-with-twin-action-spray

FREEPHONE 0800 804 222 | FAX ORDERS 0800 805 222 | EMAIL CUSTOMERCARE@NZ.METHVEN.COM

methven.com