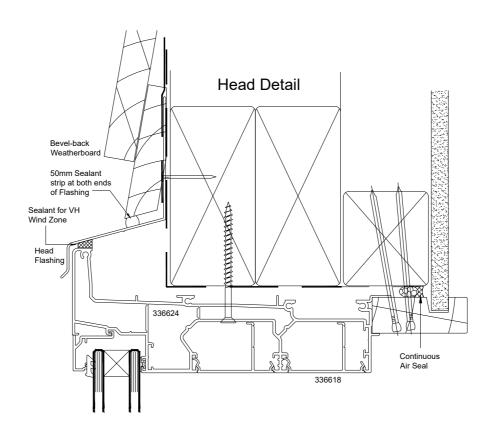

| © 2017 Altus NZ Ltd | Issue 5.0                                                     | January 2017 | Scale 1:2 | pas40_stackerdoor_dfx_bbw_head02.dwg |
|---------------------|---------------------------------------------------------------|--------------|-----------|--------------------------------------|
|                     | Pacific Architectural Suite (40mm platform)                   |              |           |                                      |
|                     | Stacker Door - Direct Fixed - Bevel Back Weatherboards - Head |              |           |                                      |
|                     | 159 Frame Door Window H                                       | lead         |           |                                      |