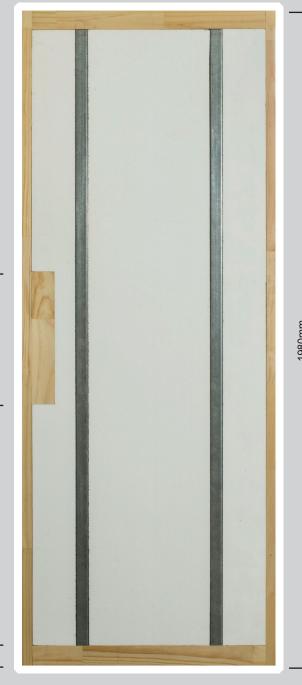

## Rails & Stiles

Rails: 60x30mm Finger Jointed Pine

• Stiles: 30X30mm Finger Jointed Pine

## LockBlock

398x68x30mm Finger Jointed Pine

## Core

- High Density Solid Core Polystyrene
- Up to 98% Glue Contact area
- · Will not delaminate after impact
- Enhanced thermal and acoustic qualities

## Steel Inserts

- · Custom designed and precision engineered
- · Anti corrosive pre galvanised steel
- 38.1 x 29.9mm

All specifications applicable to stock doors from 610-910mm.

Visit http://www.superiordoors.co.nz/specifications/Superior-Doors-Guarantee.pdf for full care, handling and guarantee details.

200mm(Aprox) | 200mm(Aprox) | 160mm | (Aprox) | (Aprox)

**■** 30x30mm

398x68x30mm

Photograph shows a 1980x760 door