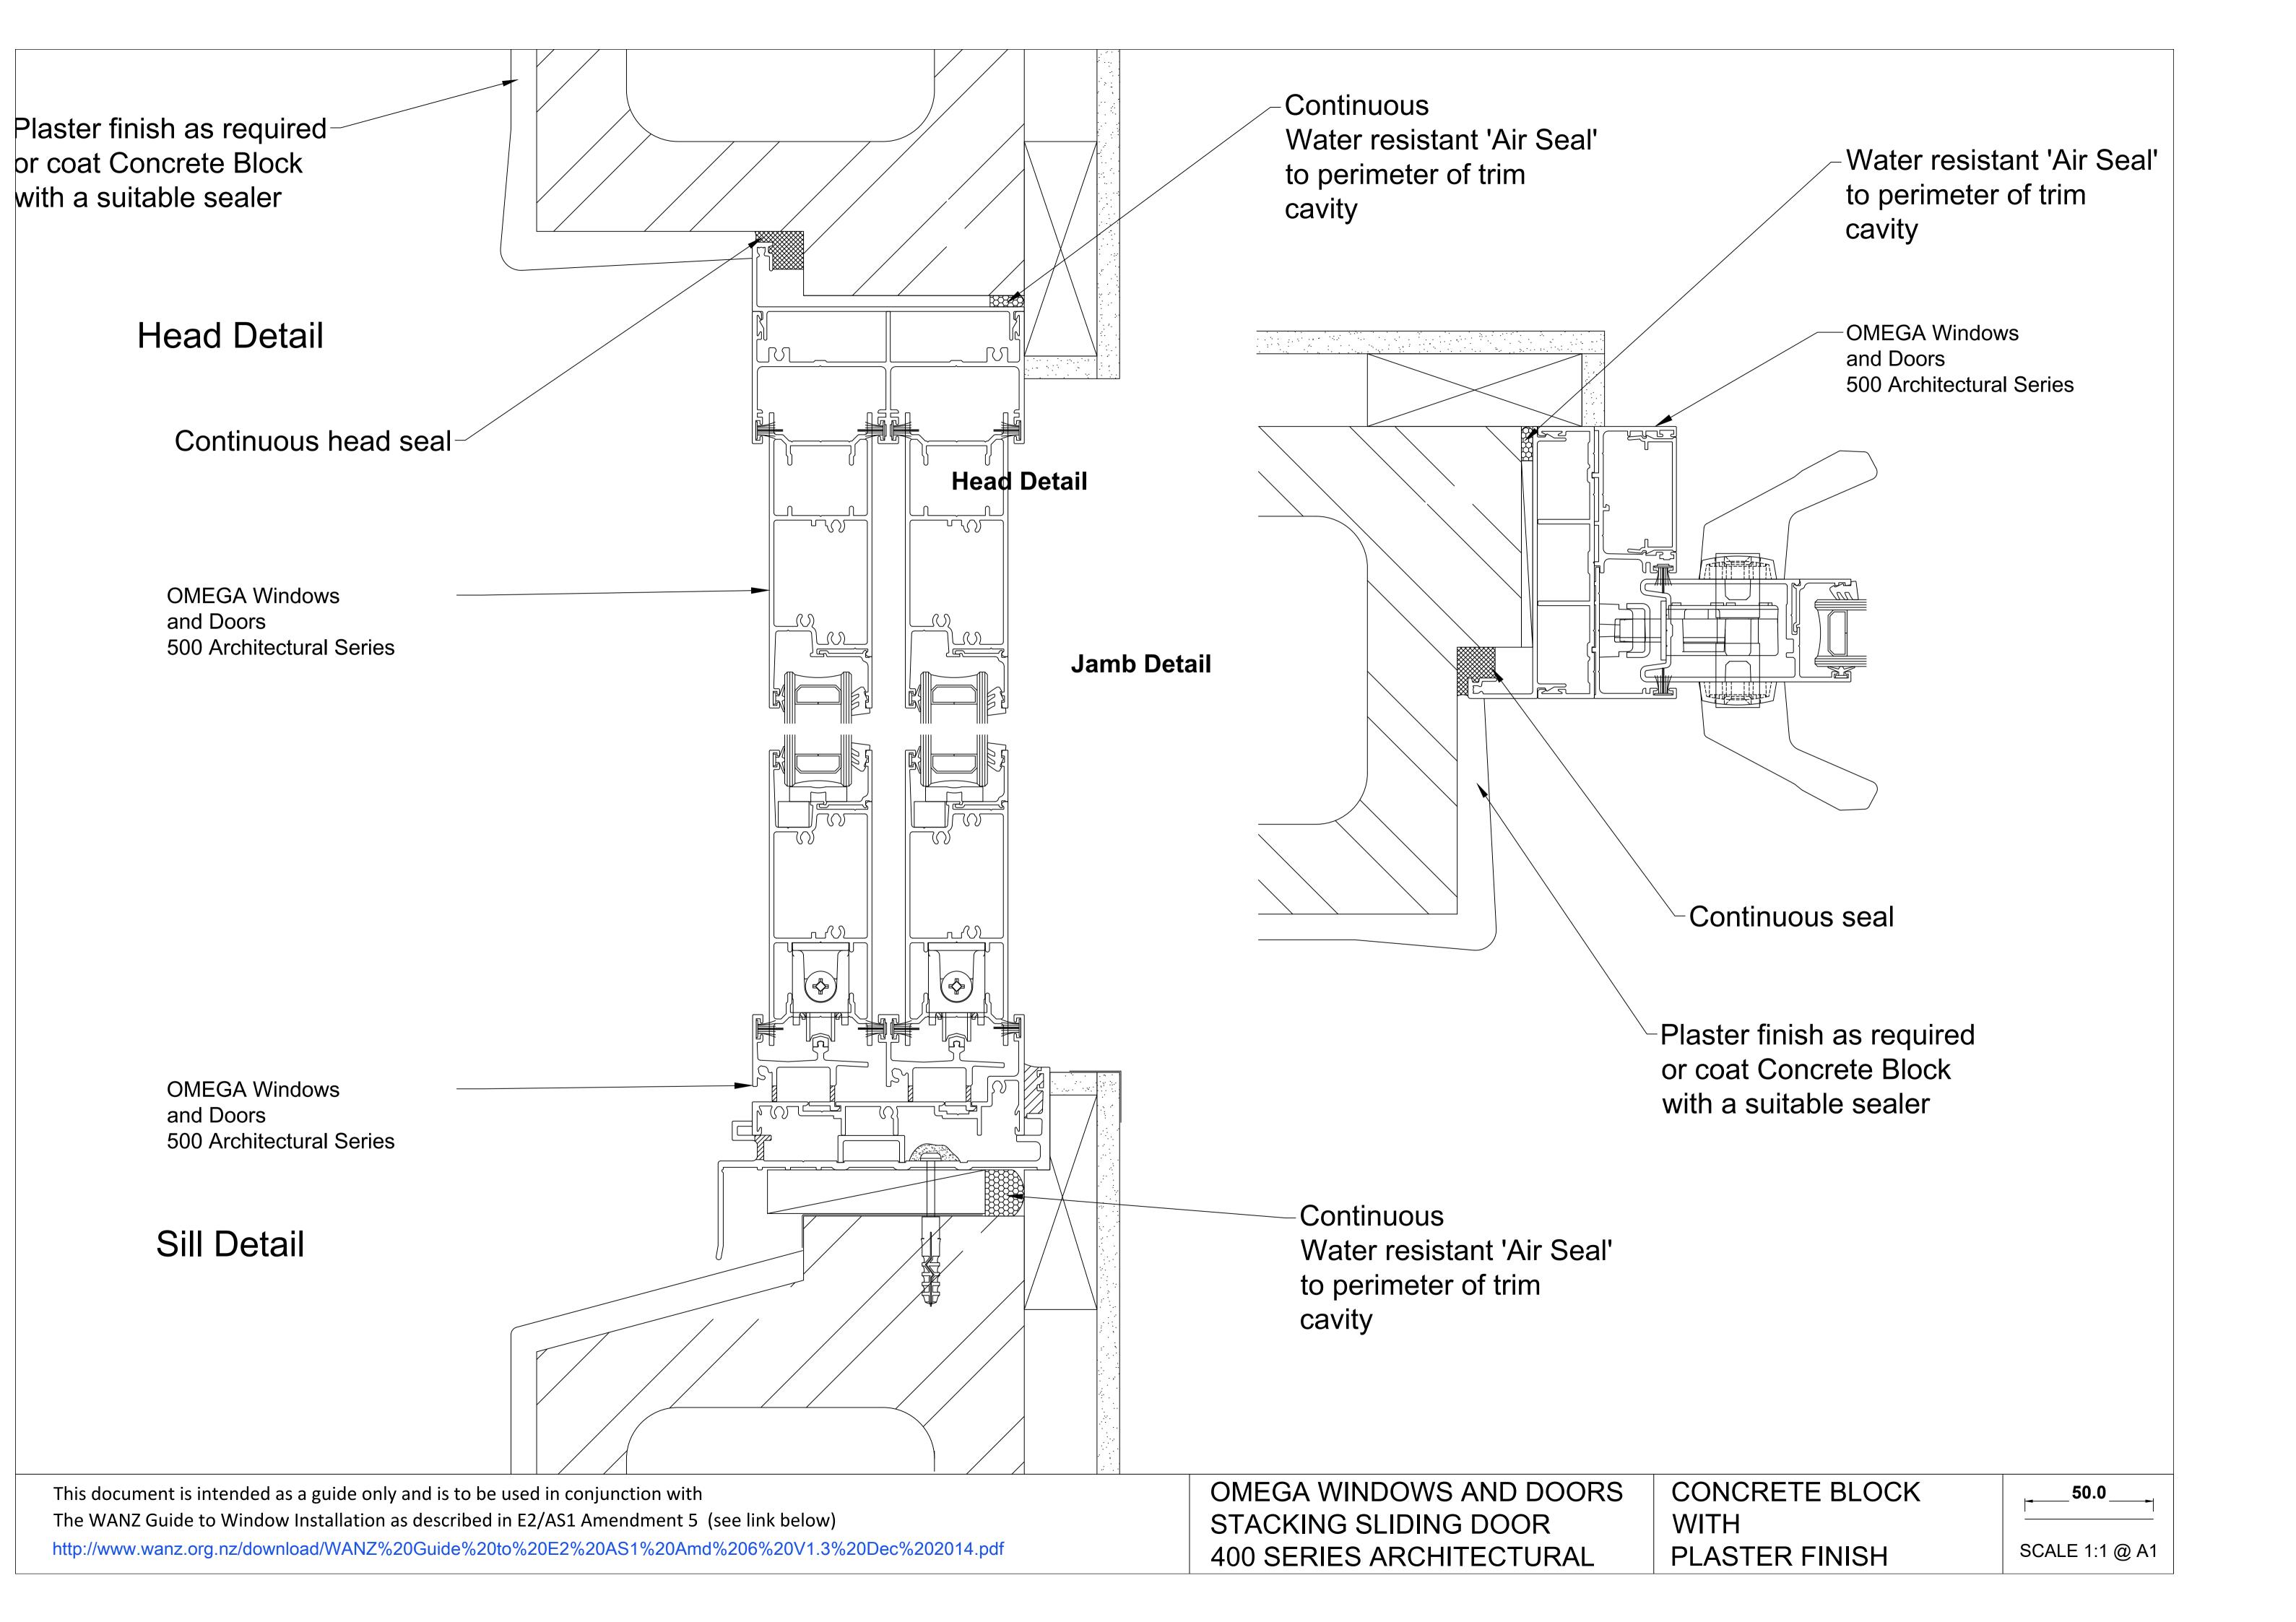

OMEGA WINDOWS AND DOORS STACKING SLIDING DOOR 400 SERIES ARCHITECTURAL CONCRETE BLOCK WITH PLASTER FINISH 50.0

SCALE 1:1 @ A1