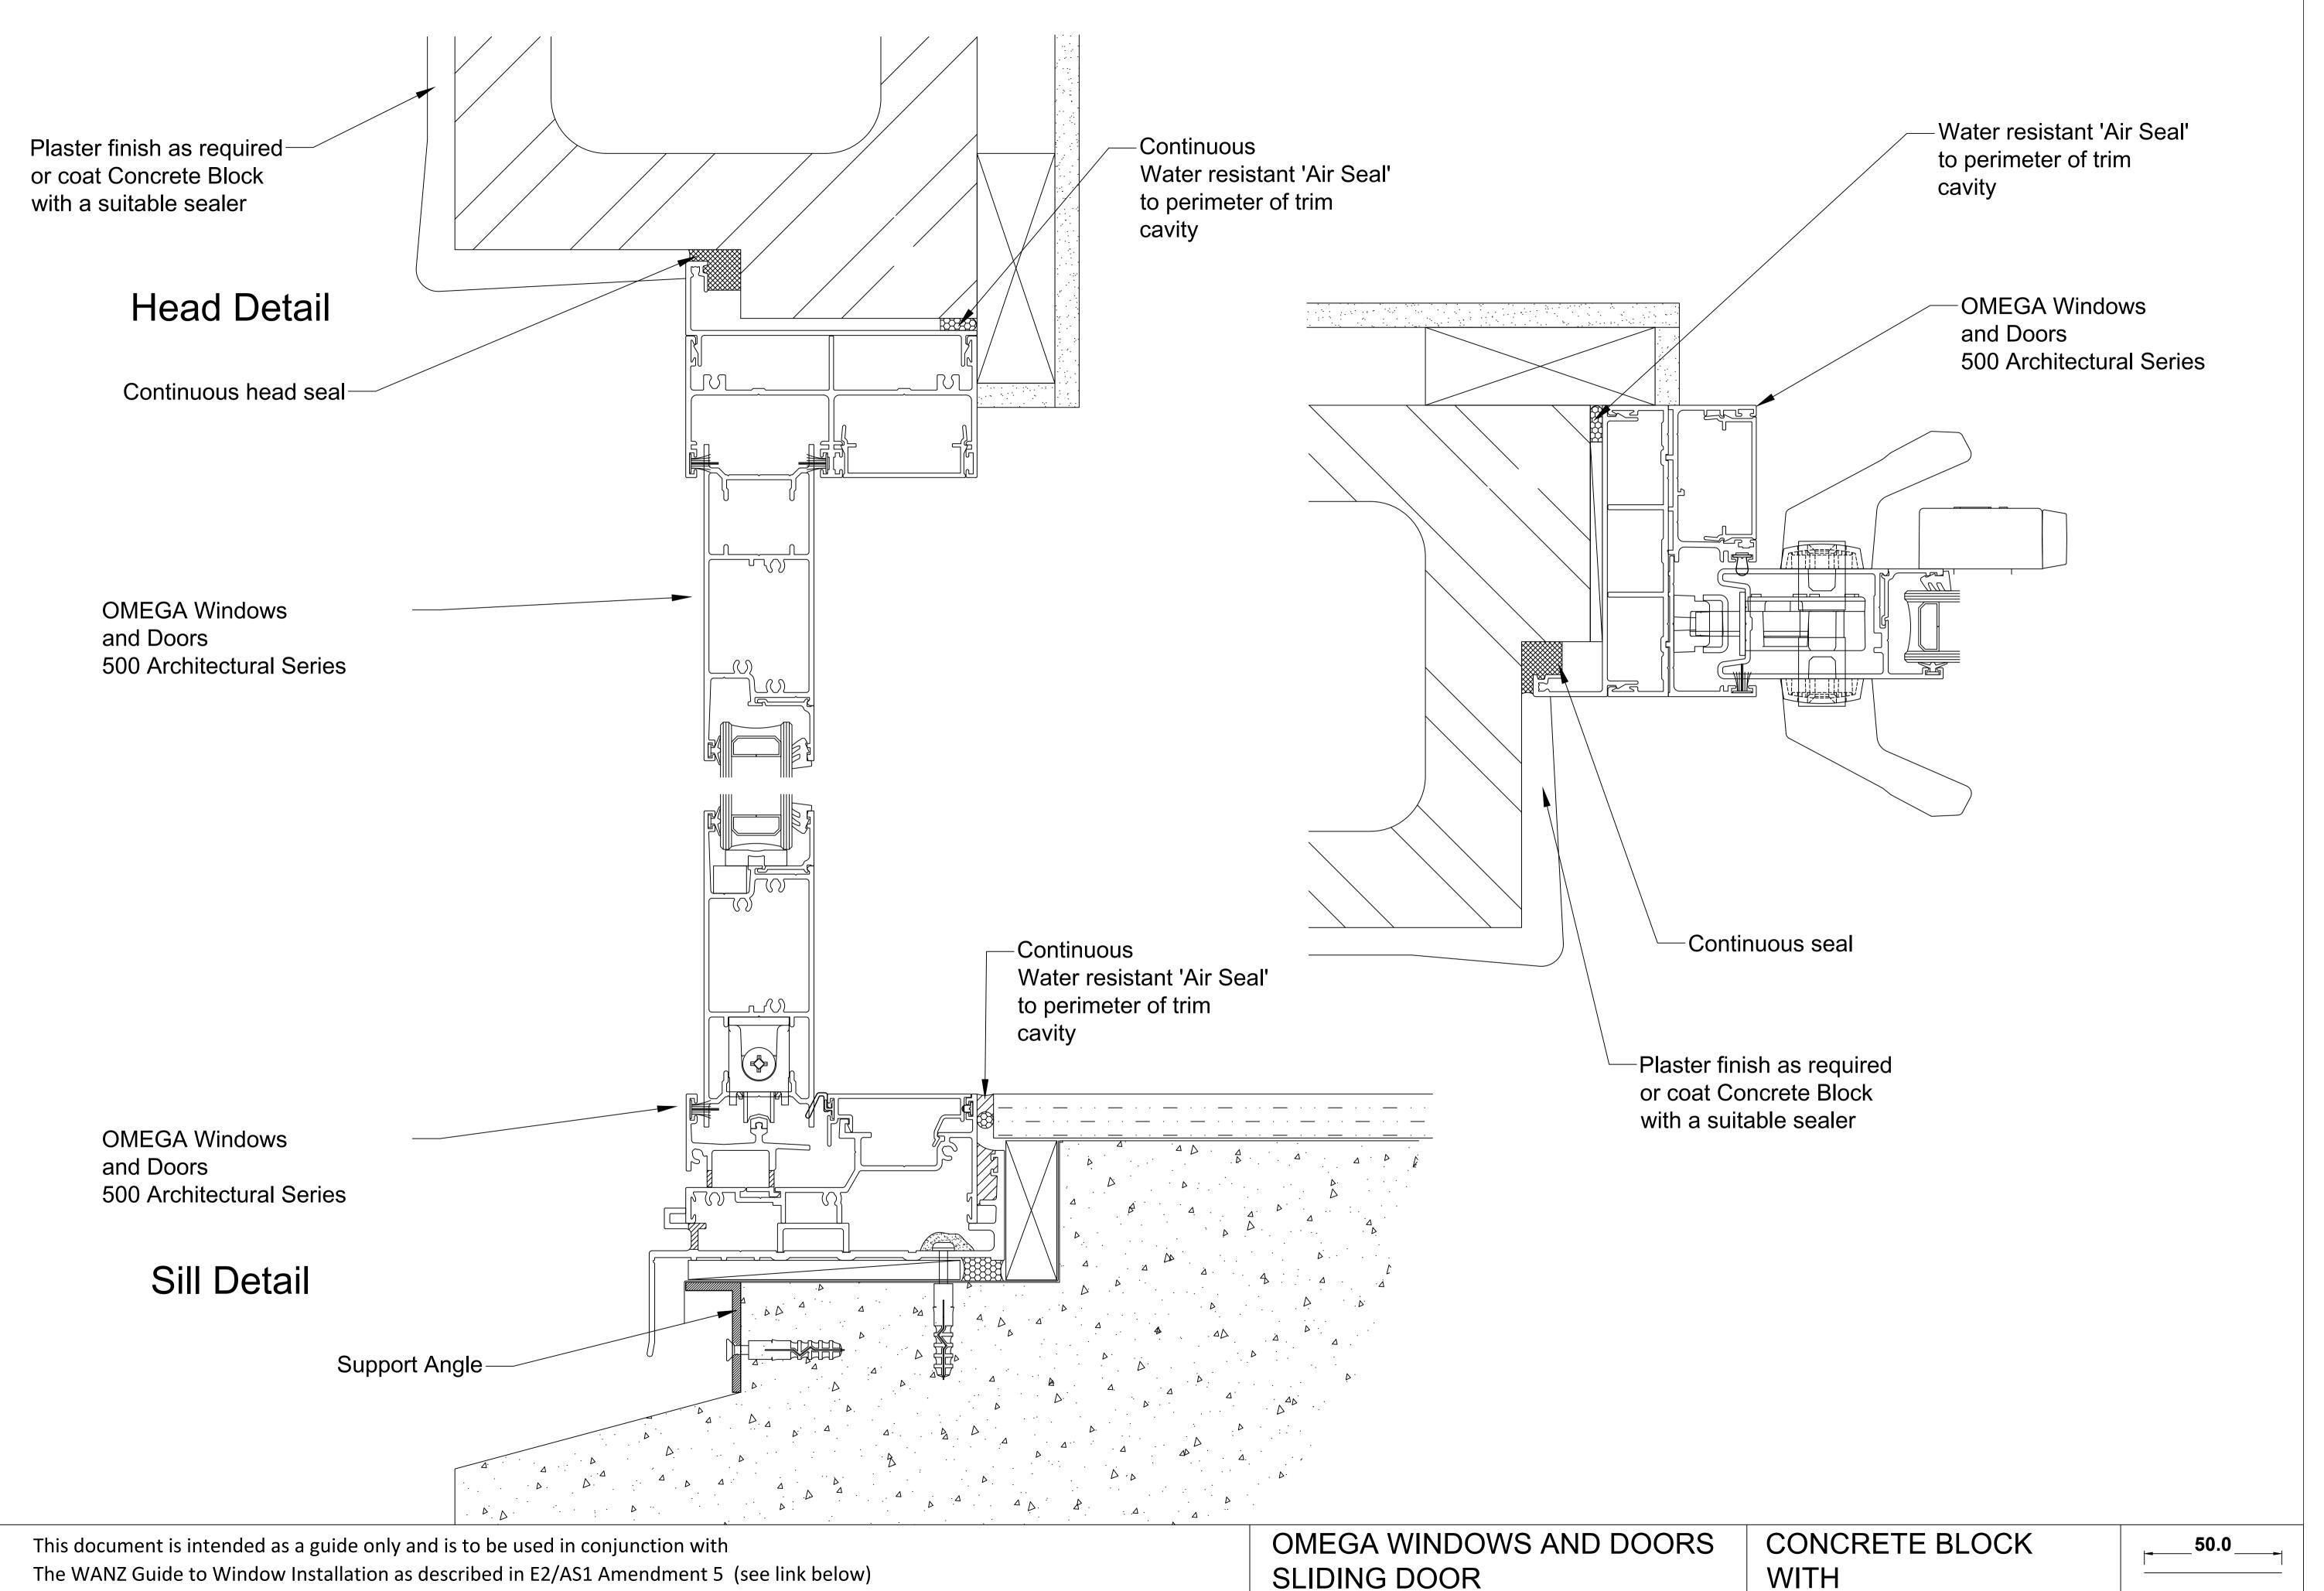

SLIDING DOOR 400 SERIES ARCHITECTURAL PLASTER FINISH

SCALE 1:1 @ A1

This document is intended as a guide only and is to be used in conjunction with
The WANZ Guide to Window Installation as described in E2/AS1 Amendment 5 (see link below)
http://www.wanz.org.nz/download/WANZ%20Guide%20to%20E2%20AS1%20Amd%206%20V1.3%20Dec%202014.pdf