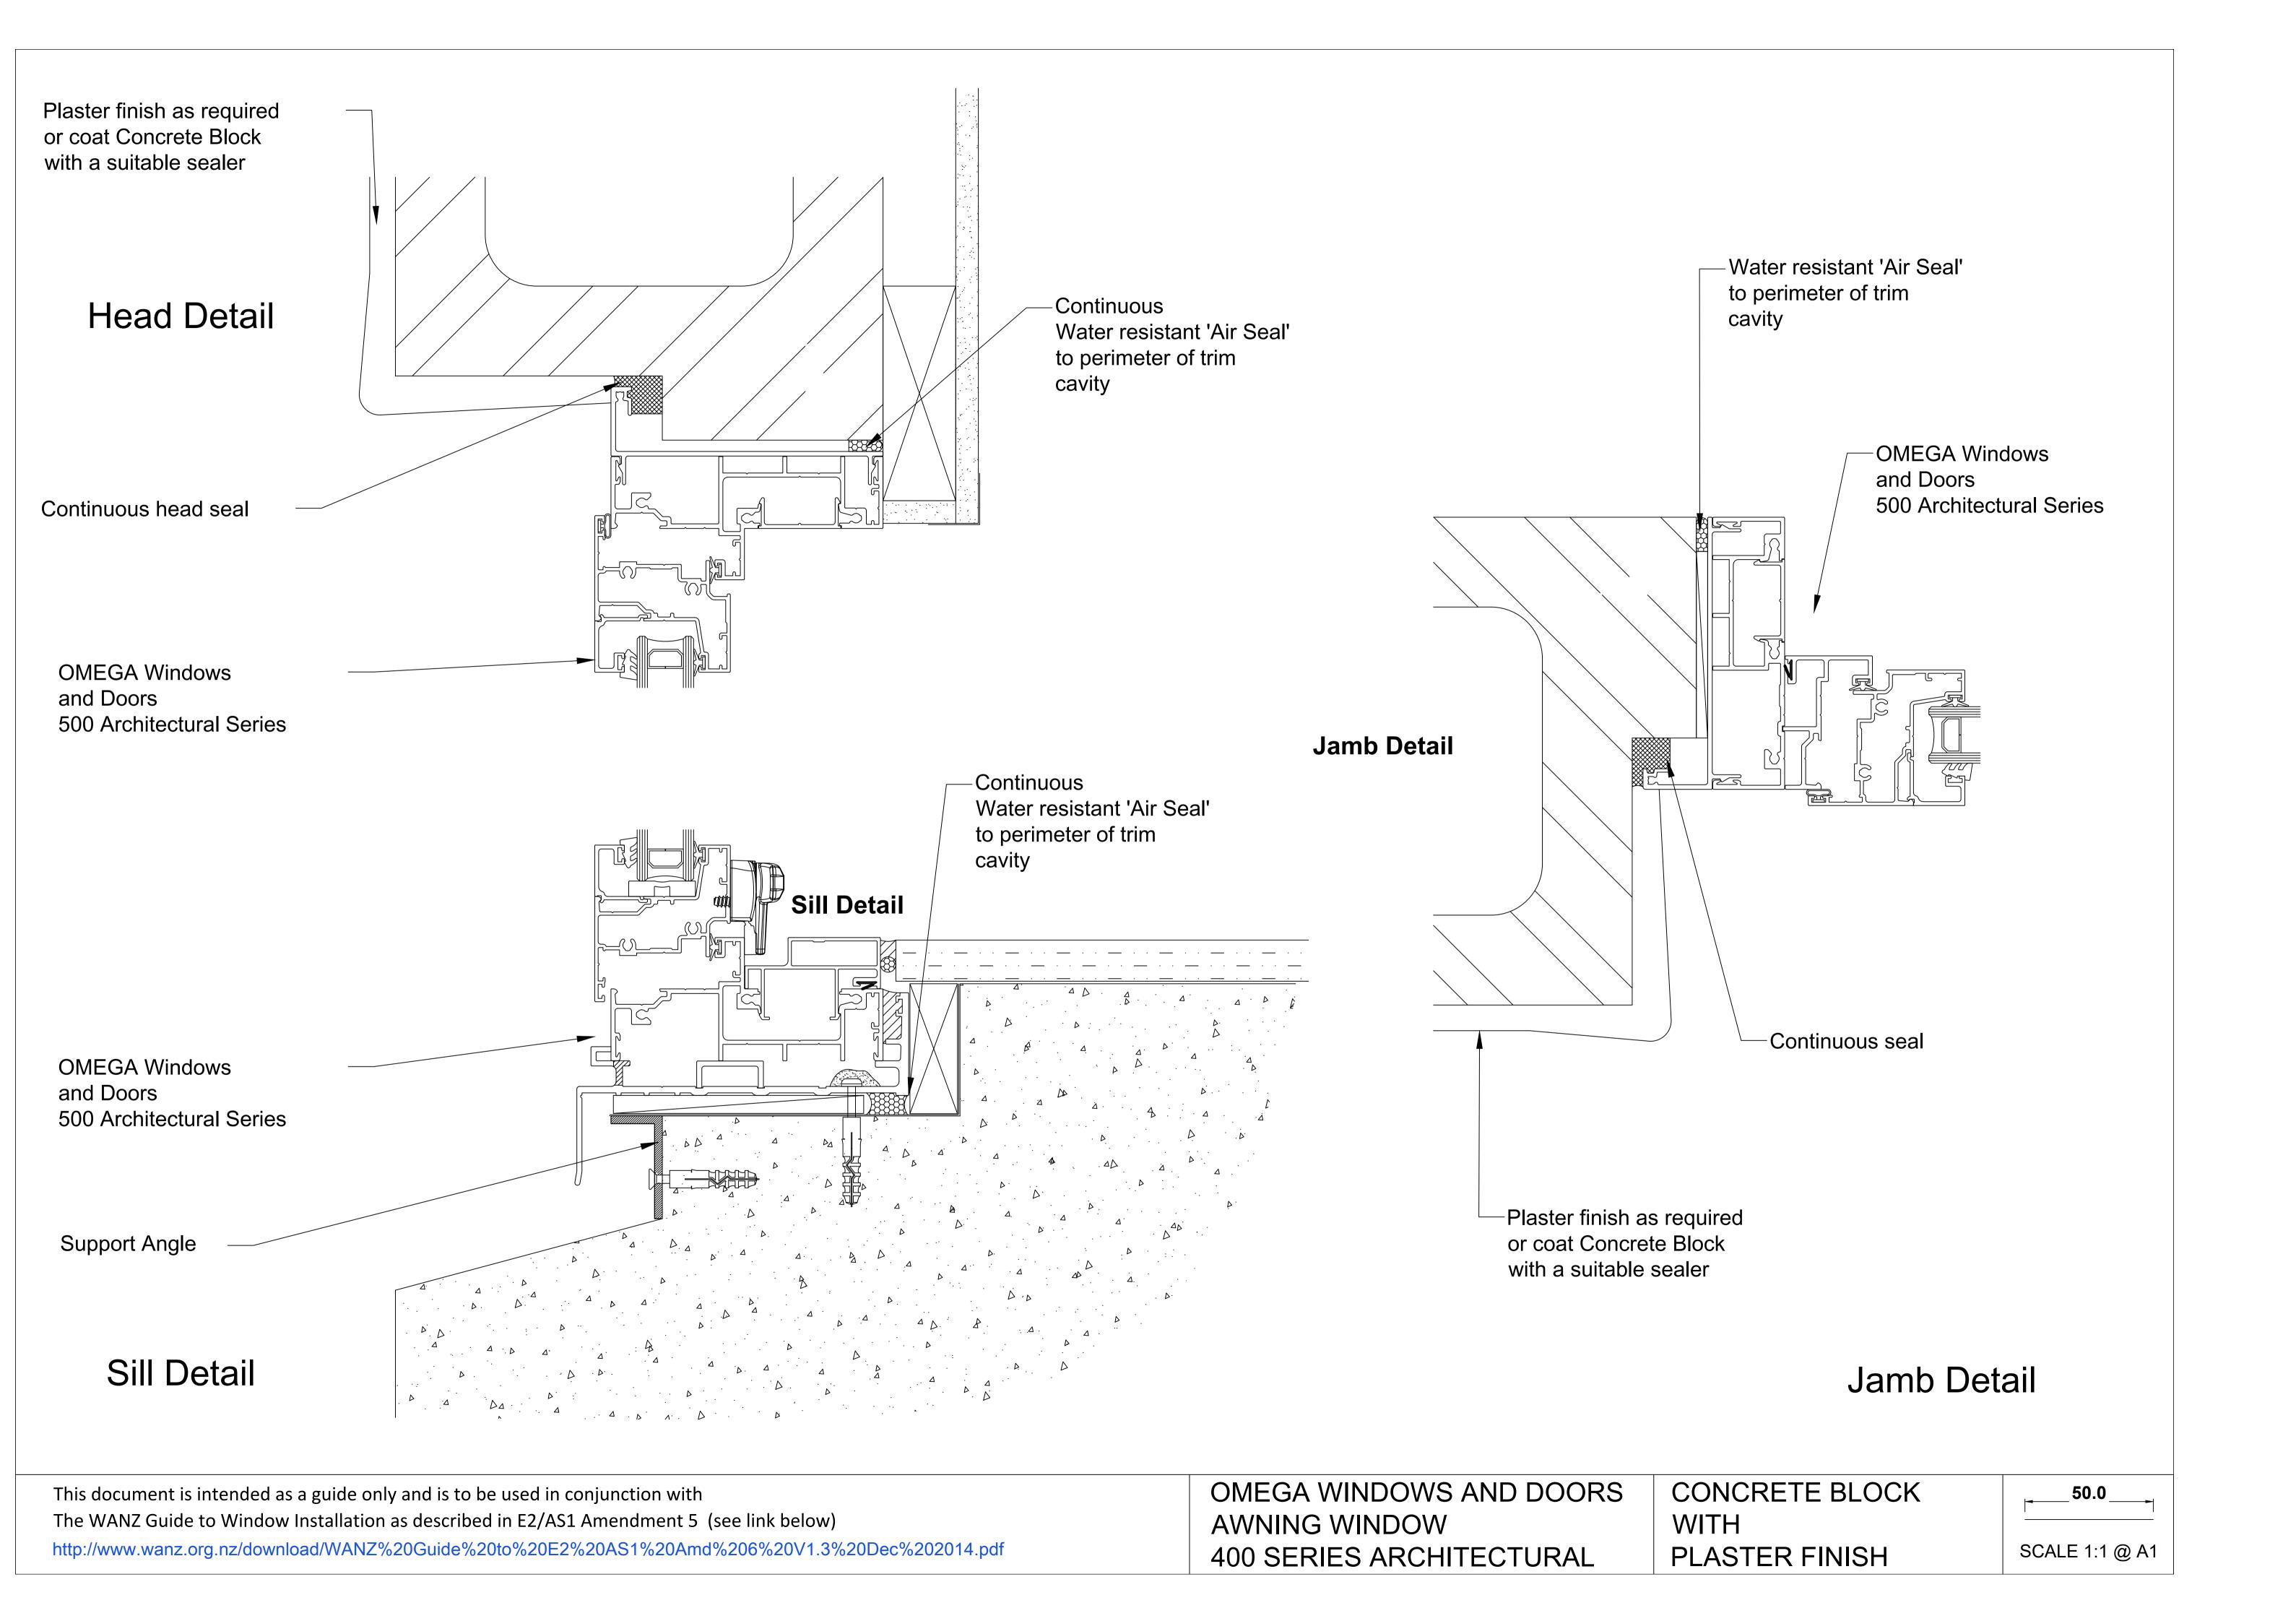

OMEGA WINDOWS AND DOORS STACKING SLIDING DOOR 400 SERIES ARCHITECTURAL CONCRETE BLOCK WITH PLASTER FINISH 50.0

SCALE 1:1 @ A1