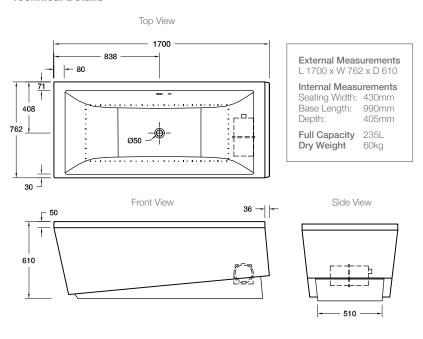

#### **Product**

- Evok rect BubbleMassage<sup>™</sup> bath
- Evok bath pillow in charcoal



 AU Code
 NZ Code
 Kohler Code

 118728
 610758
 18344A-GAB-0

 116266
 603295
 18922T-58

## **Included Components**

- 40mm chrome pop-up waste and overflow
- Attached blower with heater air switch operation

#### **Features**

- Drop-in acrylic bath (fully reinforced)
- Multiple air holes releasing tiny bubbles
- Easy installation using drop in base support and adjustable feet

## **Optional Accessories**

- Evok bath pillow in charcoal
- Tapware (page 6.0.1)

#### **Related Products**

• Evok baths (page 3.0.1)

• Evok whirlpools (page 4.0.1)

### **Technical Details**





# Installation Notes:

- Requires a 220-250V, 10A, 50Hz dedicated service on an ELCB or RCD protected circuit.
- Floor must provide support for a minimum of 400kg and must be level.
- It is recommended that a Hepworth flexible waste trap system (not supplied) is used to connect the waste outlet.