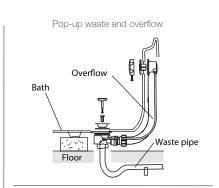

## **Included Components**

- 40mm chrome pop-up waste and overflow
- Attached blower with heater air switch operation

# Installation Notes:

- Requires a 220-250V, 10A, 50Hz dedicated service on an ELCB or RCD protected circuit.
- Floor must provide support for a minimum of 400kg and must be level.
- It is recommended that a Hepworth flexible waste trap system (not supplied) is used to connect the waste outlet.