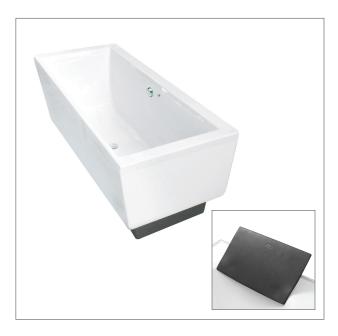

#### **Product**

- Evok rect BubbleMassage<sup>™</sup> bath
- Evok bath pillow in charcoal

 AU Code
 NZ Code
 Kohler Code

 118728
 610758
 18344A-GAB-0

 116266
 603295
 18922T-58

#### **Features**

- Drop-in acrylic bath (fully reinforced)
- Multiple air holes releasing tiny bubbles
- Easy installation using drop in base support and adjustable feet

## **Optional Accessories**

- Evok bath pillow in charcoal
- Tapware (page 6.0.1)