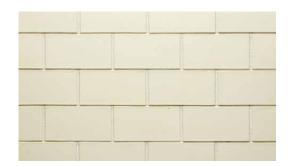

## **Product Range:** Spanish

Product Name: Terrassa | Size: 230 x 70 x 119mm | Manufactured: Imported

| Typical Properties                                        |               |
|-----------------------------------------------------------|---------------|
| Length (mm)                                               | 230mm         |
| Width (mm)                                                | 70mm          |
| Height (mm)                                               | 119mm         |
| Dimensional Category                                      | DW1           |
| Average Weight / Unit (kg)                                | 2.7           |
| Units per Square Metre                                    | 32.3          |
| Pack Size                                                 | 416           |
| Characteristic Unconfined Compressive Strength (f'uc) MPa | >20           |
| Maximum Cold Water Absorbtion (%)                         | <6.0          |
| Initial Rate of Absorption (IRA) (kg/m² min)              | <0.8          |
| Estimated 15 year Coefficient of Expansion (e'Factor)     |               |
| Core Volume (%)                                           | <40           |
| Liability to Efflorescence                                | Nil to Slight |
| Lime Pitting Liability                                    | Nil to Slight |
| Solar Absorbtance Rating                                  | Light         |
| Light Reflectance Value (LRV)                             | 67.0          |