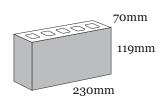

## **Product Range:** Spanish

Product Name: Terrassa | Size: 230 x 70 x 119mm | Manufactured: Imported

| Typical Properties                                        |               |
|-----------------------------------------------------------|---------------|
| Length (mm)                                               | 230mm         |
| Width (mm)                                                | 70mm          |
| Height (mm)                                               | 119mm         |
| Dimensional Category                                      | DW1           |
| Average Weight / Unit (kg)                                | 2.7           |
| Units per Square Metre                                    | 32.3          |
| Pack Size                                                 | 416           |
| Characteristic Unconfined Compressive Strength (f'uc) MPa | >20           |
| Maximum Cold Water Absorbtion (%)                         | <6.0          |
| Initial Rate of Absorption (IRA) (kg/m² min)              | <0.8          |
| Estimated 15 year Coefficient of Expansion (e'Factor)     |               |
| Core Volume (%)                                           | <40           |
| Liability to Efflorescence                                | Nil to Slight |
| Lime Pitting Liability                                    | Nil to Slight |
| Solar Absorbtance Rating                                  | Light         |
| Light Reflectance Value (LRV)                             | 67.0          |