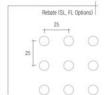

## Galaxy

Open Area 12.5%

#### Perforation / Edge Options:

3 perforation options & edge details are available. Shadowline (SL) to suit 24mm face grids. Fineline (FL) to suit 15mm face grid systems & Square Edge (SE).