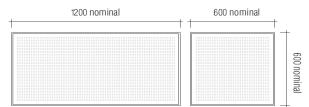

## Constellation

Open Area 10.2%

#### Sizes:

Available to suit either 1200 x 600mm or 600 x 600mm grid modules.