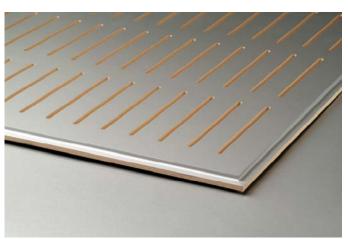

### Description.

Asona Tile<sup>TM</sup> is a perforated wood ceiling tile with a integrated acoustic backing and pre-finished in foil laminates, veneer or paint. Asona Tile<sup>TM</sup> lends itself to tailoring for specific appearance or acoustic performance requirements.

### Composition.

Manufactured from MDF with a integrated acoustic backing (IAB)

### Benefits.

- Choice of slot & round perforation patterns
- Pre-finished decorative surfaces.
- Edge profiling and face detailing available.
- Integrated acoustic backing