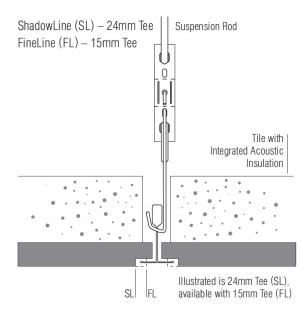

#### Perforation / Edge Options:

3 perforation options & edge details are available. Shadowline (SL) to suit 24mm face grids. Fineline (FL) to suit 15mm face grid systems & Square Edge (SE).

## **Edge Details**