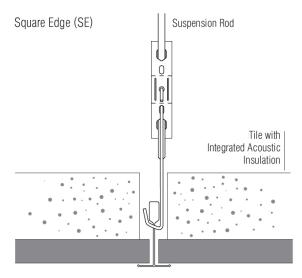

ishes:

Pre-finished in a range of decorative surface finishes

#### Maintenance:

Clean with vacuum, soft brush or damp soapy cloth.

#### NZ Building Code:

Clause B2—durability, 5 years

#### Installation:

Shall not commence until the building is water tight and dry. Light fittings shall be independently supported, use hold down clips in seismic areas.

#### Specification:

Ceiling shall be Asona Tile perforated wood acoustical ceiling system as supplied by Asona Ltd, tel: 09 525 6575, fax: 09 525 6579, perforation pattern shall be (Constellation)(Galaxy) (Meteor) size: (600 x 600) (1200 x 600) suspension shall be (T24) (T15) two way exposed grid system with (shadow-line) (Fineline)(Square Edge) edge detail, 2 x hold down clips per panel in seismic prone areas.



## **Edge Details**





#### Asona Ltd

P.O Box 96-241 Balmoral, Auckland, New Zealand Sales: 09 525 6575 Email: info@asona.co.nz

Web: www.asona.co.nz

Factory: Building 14, 7 Cain Road Penrose Auckland, New Zealand Tel: (09) 525 6575 Fax: (09) 525 6579