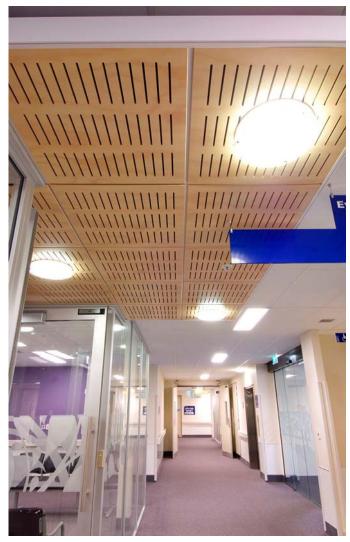

### Description.

Asona Tile<sup>TM</sup> is a perforated wood ceiling tile with a integrated acoustic backing and pre-finished in foil laminates, veneer or paint. Asona Tile<sup>TM</sup> lends itself to tailoring for specific appearance or acoustic performance requirements.

## Application.

Asona  $Tile^{TM}$  is ideal for high-end public spaces such as governmental agencies, legislative and corporate buildings.