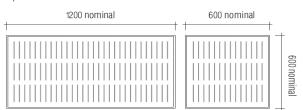

#### Meteor

Open Area 13.3%

#### Sizes:

Available to suit either 1200 x 600mm or 600 x 600mm grid modules.