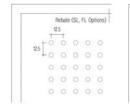

## Constellation

Open Area 10.2%

#### Perforation / Edge Options:

3 perforation options & edge details are available. Shadowline (SL) to suit 24mm face grids. Fineline (FL) to suit 15mm face grid systems & Square Edge (SE).