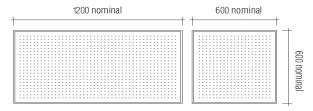

## Galaxy

Open Area 12.5%

#### Sizes:

Available to suit either 1200 x 600mm or 600 x 600mm grid modules.